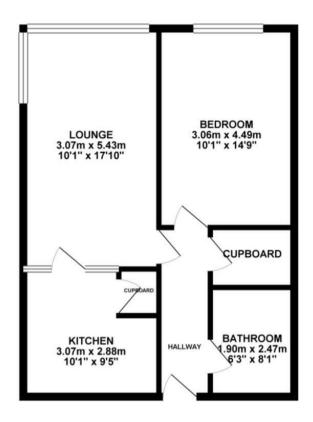

## GROUND FLOOR 50.96 sq. m. (548.54 sq. ft.)

TOTAL FLOOR AREA: 50.96 sq. m. ( 548.54 sq. ft. ) approx.

White every element has been made to immuse the accuracy of the Sourgest continued fives, measuraneous, of doors, vanishes, research and leave agreement and no responsibly in these for any error, and every element and every extra and not reproved by the left for year, properties purchase. The services systems required support and the level hashed and no guarantee as to their elementary or efficiency cannot be press.