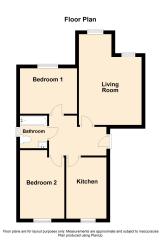

## £210,000 Leasehold

- OFF ROAD PARKING
- HUGE LIVING SPACE
- FANTASTIC LOCATION
- SEPERATE KITCHEN
- TWO LARGE DOUBLE BEDROOMS
- EPC Rating

Elevation Estate Agents Milton Keynes bring to the market this two double bedroom, first floor apartment with separate kitchen. Situated in Broughton, one of Milton Keynes more desirable and sought after locations, it benefits from superb schooling at both primary and senior levels as well as having excellent private schools nearby. The property is within close proximity to the M1 motorway, which is ideal for any would-be commuters. Nearby amenities include the newly developed Kingston Shopping Centre, which hosts an array of dining and shopping facilities. In brief this home comprises of an entrance hallway, lounge/diner, separate kitchen, two double bedrooms and a family bathroom. Outside there is allocated parking for one vehicle. To view or for more information then please call Elevation now.