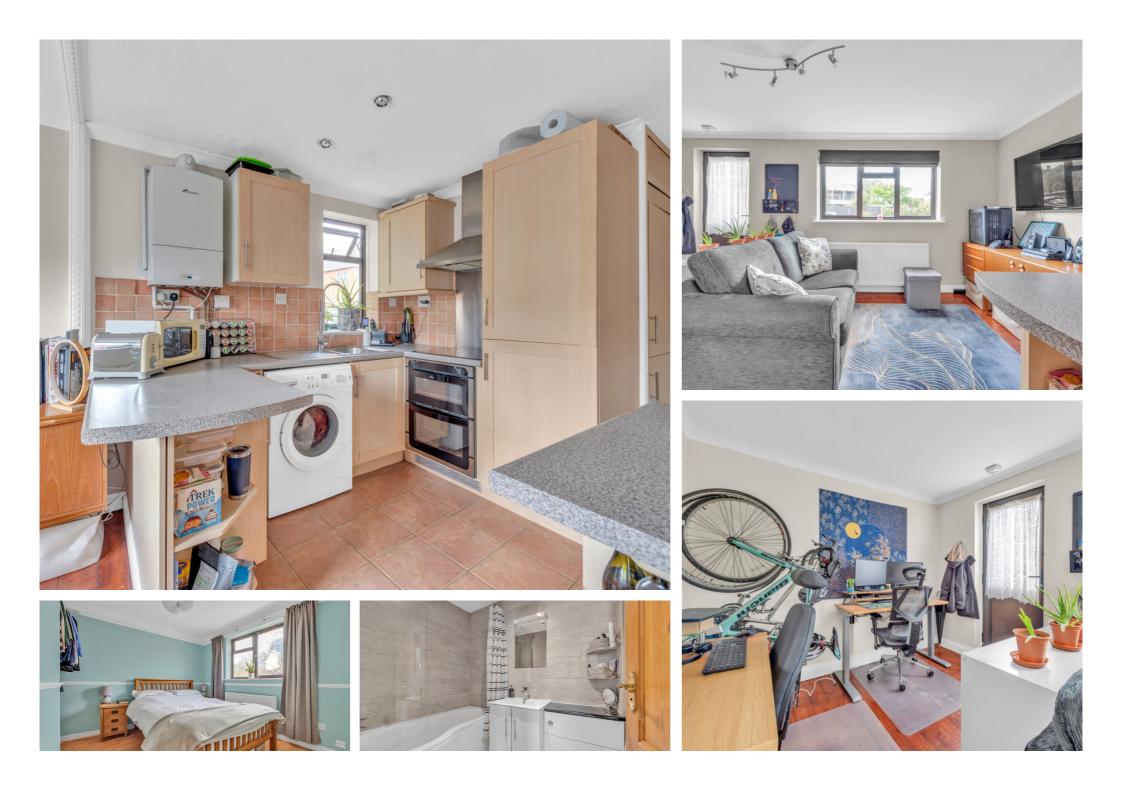

# 60 Claremont Road, Staines-upon-Thames, Surrey. TW18 3AS.

1 Bedroom Apartment - £210,000 Leasehold

WELL PRESENTED & SPACIOUS ONE BEDROOM APARTMENT SITUATED IN THIS SMALL PURPOSE BUILT DEVELOPMENT IDEALLY LOCATED FOR BOTH STAINES & EGHAM TOWN CENTRES & LOCAL MOTORWAY NETWORKS. The property benefits from a spacious lounge/diner open to modern fitted kitchen, large double bedroom, modern white bathroom suite, allocated parking and a long lease. Viewings Highly Recommended!

#### **Key Features**

LONG LEASE SMALL PURPOSE BUILT DEVELOPMENT IDEAL FOR LOCAL MOTORWAY NETWORKS CLOSE TO EGHAM & STAINES TOWN CENTRES WELL PRESENTED

Approximate Floor Area 399 sq. ft. (37.0 sq. m.)

GREGORY BROWN RESIDENTIAL SALES & LETTINGS