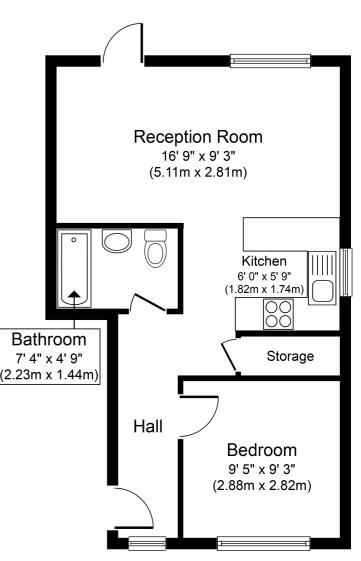

#### **Key Features**

LONG LEASE SMALL PURPOSE BUILT DEVELOPMENT IDEAL FOR LOCAL MOTORWAY NETWORKS CLOSE TO EGHAM & STAINES TOWN CENTRES WELL PRESENTED

Approximate Floor Area 399 sq. ft. (37.0 sq. m.)

GREGORY BROWN RESIDENTIAL SALES & LETTINGS

Whilst every attempt has been made to ensure the accuracy of the floor plan contained here, measurements of doors; windows, rooms and any other items are approximate and no responsibility is taken for any error, omission, or mis-statement. The measurements should not be relied upon for valuation, transaction and/or funding purposes This plan is for illustrative purposes only and should be used as as uch by any prospective purchaser or tenam. The services, systems and appliances shown have not been tested and no guarantee as to their operability or efficiency can be given. Copyright V36 LUS274 (www.housevirt.com