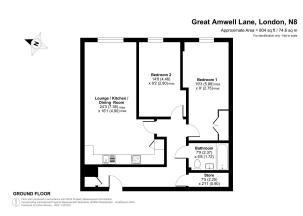

## DIMENSIONS

#### **GROUND FLOOR**

#### **Entrance Hallway**

**Reception** 24' 3" max. x 16' 1" max. (7.39m x 4.90m)

Kitchen included in reception measurement

#### Bedroom 1

19' 3" x 9' 0" max. (5.87m x 2.74m)

#### Bedroom 2

14' 8" x 9' 2" max. (4.47m x 2.79m)

#### Bathroom

7' 9" x 5' 8" (2.36m x 1.73m)

All content shown is to be used as a general guideline for the property. None of the contents of this document constitute part of an offer or contract. All measurements, photographs, floor-plans and data provided are only a guideline and should not be relied upon.