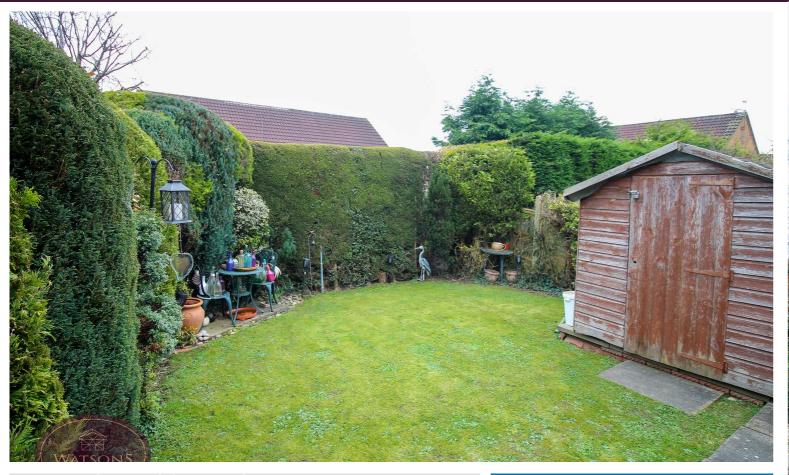

### Outside

To the front of the property are gravel beds with a range of plants & shrubs. A tarmacadam driveway provides ample off road parking. The South facing rear garden comprises a paved patio, turfed lawn, flower bed borders with a range of plants & shrubs and timber built shed. The garden is enclosed by hedge borders with gated access to the side.