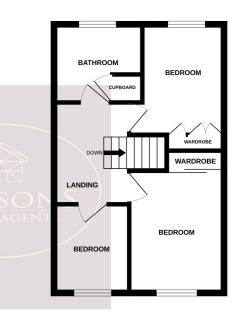

### Bedroom 1

3.3m x 2.54m (10' 10" x 8' 4") UPVC double glazed window to the front, radiator, built in sliding door wardrobes.

### **Bedroom 2**

2.95m x 2.55m (9' 8" x 8' 4") UPVC double glazed window to the rear, radiator, built in double wardrobe and built in storage cupboard housing the combination boiler.

### Bedroom 3

2.4m x 1.97m (7' 10" x 6' 6") UPVC double glazed window to the front and radiator.

### **Bathroom**

3 piece suite in white comprising WC, pedestal sink unit and bath with shower over. Obscured uPVC double glazed window to the rear, radiator, airing cupboard.

# Landing

Doors to all bedrooms and bathroom.

1ST FLOOR 360 sq.ft. (33.5 sq.m.) appro