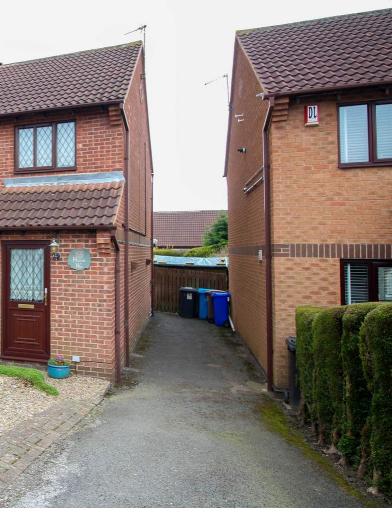

### Outside

To the front of the property are gravel beds with a range of plants & shrubs. A tarmacadam driveway provides ample off road parking. The South facing rear garden comprises a paved patio, turfed lawn, flower bed borders with a range of plants & shrubs and timber built shed. The garden is enclosed by hedge borders with gated access to the side.