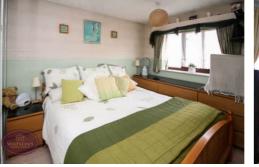

### Bedroom 1

3.3m x 2.54m (10' 10" x 8' 4") UPVC double glazed window to the front, radiator, built in sliding door wardrobes.