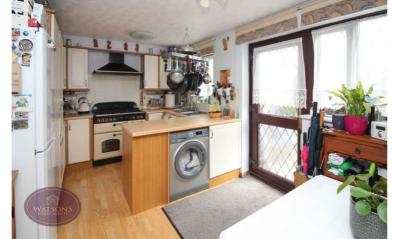

### Kitchen

4.58m x 3.01m (15' 0" x 9' 11") A range of matching wall & base units, work surfaces incorporating an inset stainless steel sink & drainer unit. Space for Range style cooker with extractor over, plumbing for washing machine, radiator, 2 uPVC double glazed windows to the rear and door to the rear garden.