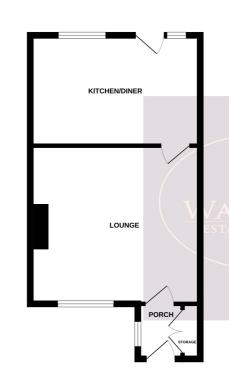

### GROUND FLOOR 382 sq.ft. (35.5 sq.m.) approx

# **Ground Floor**

### Porch

Entrance door to the front, uPVC double glazed window to the side, built in storage cupboard and door to the lounge.

### Lounge

4.59m x 4.29m (15' 1" x 14' 1") UPVC double glazed window to the front, stairs to the first floor, radiator, real flame gas fire and door to the kitchen.

### Kitchen

4.58m x 3.01m (15' 0" x 9' 11") A range of matching wall & base units, work surfaces incorporating an inset stainless steel sink & drainer unit. Space for Range style cooker with extractor over, plumbing for washing machine, radiator, 2 uPVC double glazed windows to the rear and door to the rear garden.