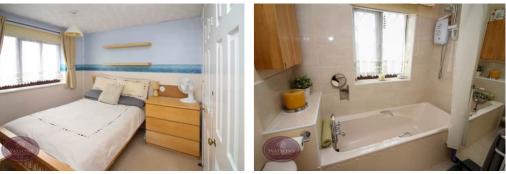

### Bedroom 1

3.3m x 2.54m (10' 10" x 8' 4") UPVC double glazed window to the front, radiator, built in sliding door wardrobes.

### **Bathroom**

3 piece suite in white comprising WC, pedestal sink unit and bath with shower over. Obscured uPVC double glazed window to the rear, radiator, airing cupboard.