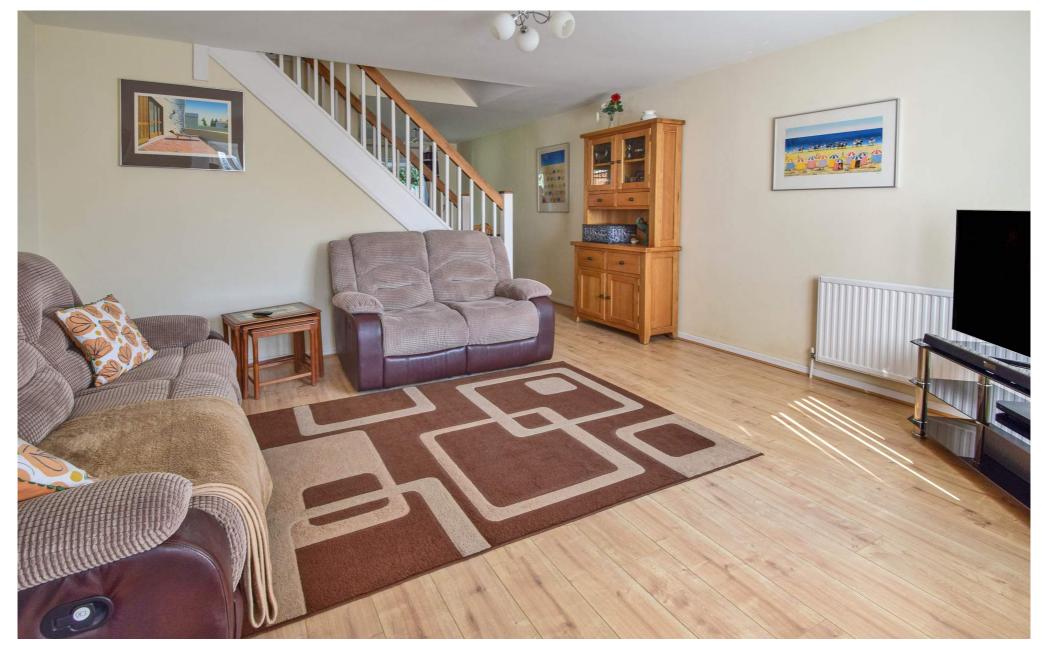

The property when entering has a sense of space and light throughout and comprises entrance porch, downstairs cloakroom, spacious lounge leading into kitchen/diner offering a range of fitted units, ample worksurfaces, integrated electric oven, hob, and french doors leading out to the enclosed rear garden, this is a great space to entertain with family and friends.