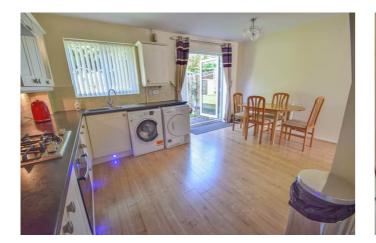

The property when entering has a sense of space and light throughout and comprises entrance porch, downstairs cloakroom, spacious lounge leading into kitchen/diner offering a range of fitted units, ample worksurfaces, integrated electric oven, hob, and french doors leading out to the enclosed rear garden, this is a great space to entertain with family and friends.