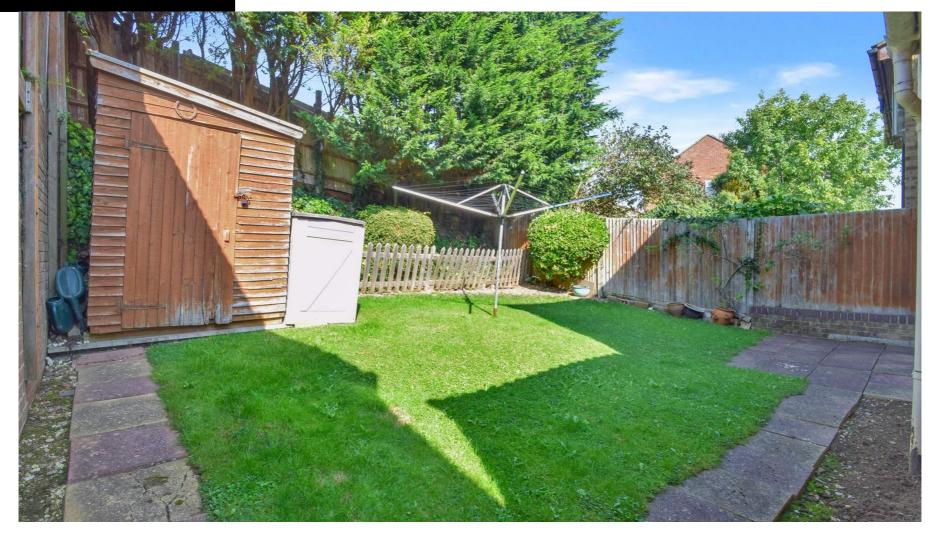

Moving upstairs are three good size bedrooms and a bathroom with a shower over. Externally you have an enclosed rear garden mainly laid to lawn with shrub borders, this is a great space to relax and unwind and a safe place for children to play. Gated side access leads to the garage and parking.