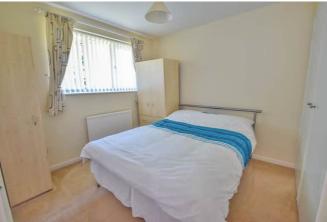

Moving upstairs are three good size bedrooms and a bathroom with a shower over. Externally you have an enclosed rear garden mainly laid to lawn with shrub borders, this is a great space to relax and unwind and a safe place for children to play. Gated side access leads to the garage and parking.

### WC

**Lounge** 15' 6" x 13' 0" (4.72m x 3.96m)

**Dining room** 15' 7" x 13' 3" (4.75m x 4.04m)

**Bedroom I** 14' 9" x 9' 2" (4.50m x 2.79m)

**Bedroom 2** 9' 3" x 9' 1" (2.82m x 2.77m)

**Bedroom 3** 9' 7" x 6' 1" (2.92m x 1.85m)