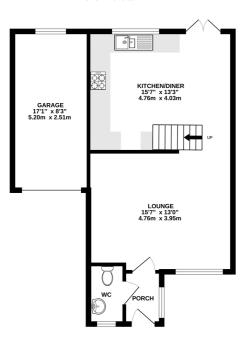

### WC

**Lounge** 15' 6" x 13' 0" (4.72m x 3.96m)

**Dining room** 15' 7" x 13' 3" (4.75m x 4.04m)

**Bedroom I** 14' 9" x 9' 2" (4.50m x 2.79m)

**Bedroom 2** 9' 3" x 9' 1" (2.82m x 2.77m)

**Bedroom 3** 9' 7" x 6' 1" (2.92m x 1.85m)

**Bathroom** 6' 0" x 6' 8" (1.83m x 2.03m)

**Garden** 31' 0" x 29' 3" (9.45m x 8.92m)

Garage

Parking

MERMAID CLOSE, CHATHAM, KENT, ME5 7PT

GROUND FLOOR 583 sq.ft. (54.2 sq.m.) approx

1ST FLOOR 410 sq.ft. (38.1 sq.m.) approx.

#### TOTAL FLOOR AREA : 993 sq.ft. (92.3 sq.m.) approx.

Whits every attempt has been made to ensure the accuracy of the floorplan contained here, measurements of doors, windows, rooms and any other items are approximate and no responsibility is taken for any error, omission or mis-statement. This plan is for illustrative purposes only and should be used as such by any prospective purchaser. The services, systems and appliances shown have not been tested and no guarantee as to their operability or efficiency can be given. Made with Metropix C2023