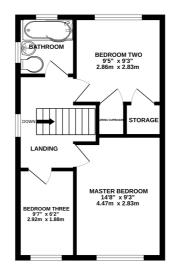

## MERMAID CLOSE, CHATHAM, KENT, ME5 7PT

**Entrance porch** 

### WC

**Lounge** 15' 6" x 13' 0" (4.72m x 3.96m)

**Dining room** 15' 7" x 13' 3" (4.75m x 4.04m)

**Bedroom I** 14' 9" x 9' 2" (4.50m x 2.79m)

**Bedroom 2** 9' 3" x 9' 1" (2.82m x 2.77m)

**Bedroom 3** 9' 7" x 6' 1" (2.92m x 1.85m)

**Bathroom** 6' 0" x 6' 8" (1.83m x 2.03m)

**Garden** 31' 0" x 29' 3" (9.45m x 8.92m)

Garage

Parking

MERMAID CLOSE, CHATHAM, KENT, ME5 7PT

GROUND FLOOR 583 sq.ft. (54.2 sq.m.) approx

1ST FLOOR 410 sq.ft. (38.1 sq.m.) approx.

#### TOTAL FLOOR AREA : 993 sq.ft. (92.3 sq.m.) approx.

Whits every attempt has been made to ensure the accuracy of the floorplan contained here, measurements of doors, windows, rooms and any other items are approximate and no responsibility is taken for any error, omission or mis-statement. This plan is for illustrative purposes only and should be used as such by any prospective purchaser. The services, systems and appliances shown have not been tested and no guarantee as to their operability or efficiency can be given. Made with Metropix C2023