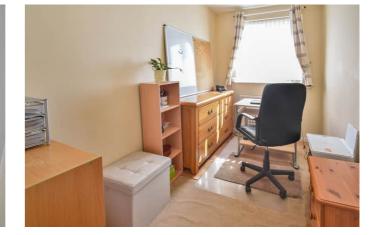

### WC

**Lounge** 15' 6" x 13' 0" (4.72m x 3.96m)

**Dining room** 15' 7" x 13' 3" (4.75m x 4.04m)

**Bedroom I** 14' 9" x 9' 2" (4.50m x 2.79m)

**Bedroom 2** 9' 3" x 9' 1" (2.82m x 2.77m)

**Bedroom 3** 9' 7" x 6' 1" (2.92m x 1.85m)