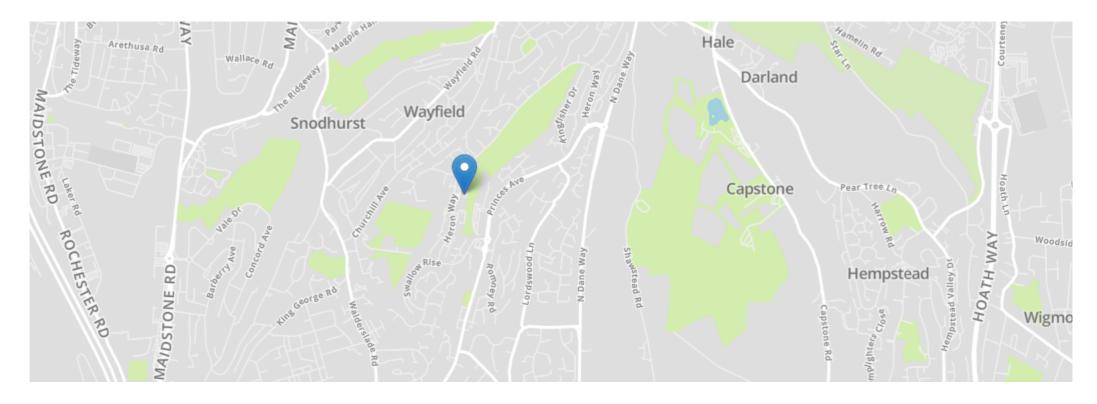

## SITUATION

Walderslade is within reach of local primary and secondary schools, shopping parades, doctors surgery and dentist. Being close to Chatham and Maidstone town centres, Capstone Valley Ski and Snowboard Centre, Historic Rochester and Dockside centre plus Bluewater Shopping Centre being approximately 20 minutes away by car. The area offers good transport links to the A2/M2, M20 and M25 plus Ebbsfleet International.

## DIRECTIONS

From Walderslade Road, take the second exit at the roundabout onto Princes Avenue. At the next roundabout take the 1st exit onto Swallow Rise. After 0.2 miles, turn right onto Heron Way. Turn right onto Mermaid Close.