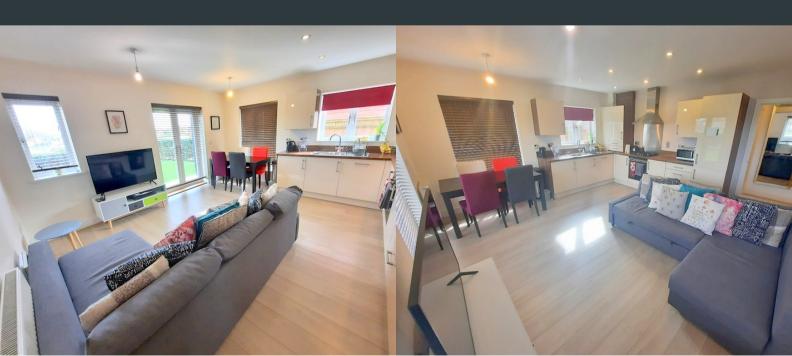

# Lounge/ Kitchen

4.65m x 4.45m (15' 3" x 14' 7")
Front and side aspect double glazed windows and French doors to garden. A modern range of eye and base level units with integrated drainage sink, extractor, oven, fridge/ freezer, dishwasher and washing machine. Ample space for lounge and dining furniture.