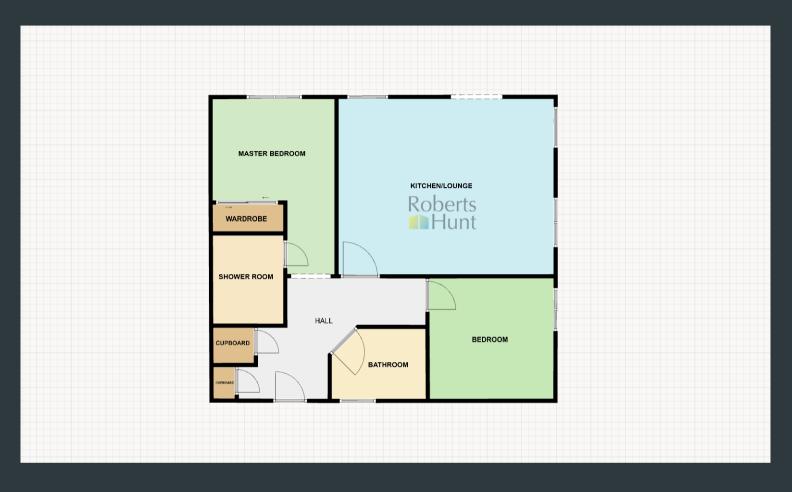

# **Entrance**

Approached via a wooden entrance door, laminate flooring, a built in storage cloak cupboard and airing cupboard housing megaflo boiler.

# Lounge/ Kitchen

4.65m x 4.45m (15' 3" x 14' 7")
Front and side aspect double glazed windows and French doors to garden. A modern range of eye and base level units with integrated drainage sink, extractor, oven, fridge/ freezer, dishwasher and washing machine. Ample space for lounge and dining furniture.

# **Bedroom One**

4.46m x 2.94m (14' 8" x 9' 8") Rear aspect double glazed windows, built in wardrobe with sliding doors, carpeted flooring and wall mounted radiator. Door to;

### **En-Suite**

Walk in shower, low level WC and pedestal wash basin. Heated towel rail, extractor fan and tiled floor/walls.

### **Bedroom Two**

3.17m x 3.09m (10' 5" x 10' 2") Side aspect double glazed windows, carpeted flooring and wall mounted radiator.

# Bathroom

Bath tub with shower attachment, low level WC, pedestal wash basin, heated towel rail, extractor fan and tiled floor/ walls.