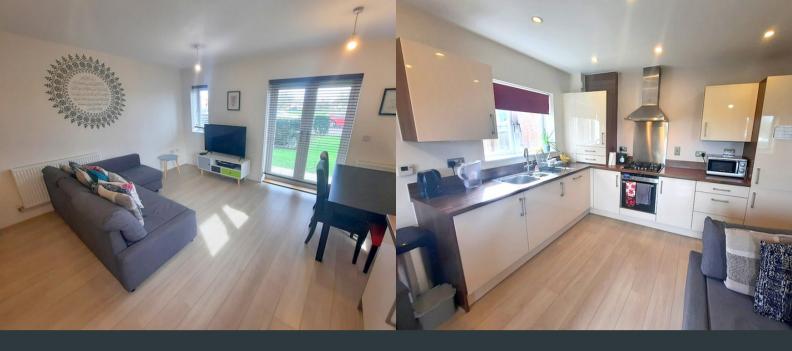

# Lounge/ Kitchen

4.65m x 4.45m (15' 3" x 14' 7")
Front and side aspect double glazed windows and French doors to garden. A modern range of eye and base level units with integrated drainage sink, extractor, oven, fridge/ freezer, dishwasher and washing machine. Ample space for lounge and dining furniture.