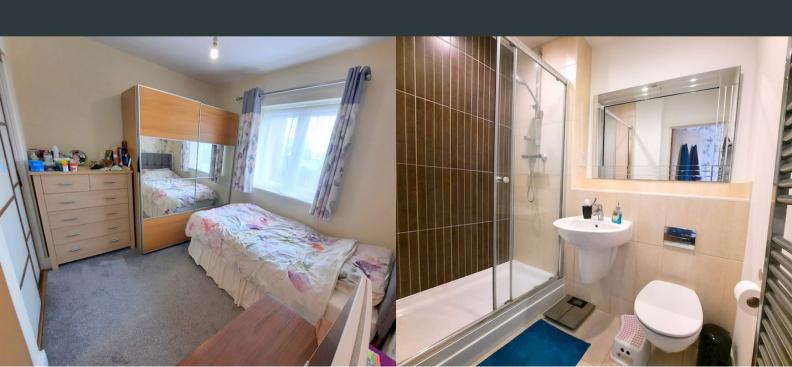

# **Bedroom One**

4.46m x 2.94m (14' 8" x 9' 8") Rear aspect double glazed windows, built in wardrobe with sliding doors, carpeted flooring and wall mounted radiator. Door to;

### **En-Suite**

Walk in shower, low level WC and pedestal wash basin. Heated towel rail, extractor fan and tiled floor/walls.

### **Bedroom Two**

3.17m x 3.09m (10' 5" x 10' 2") Side aspect double glazed windows, carpeted flooring and wall mounted radiator.

# Bathroom

Bath tub with shower attachment, low level WC, pedestal wash basin, heated towel rail, extractor fan and tiled floor/ walls.