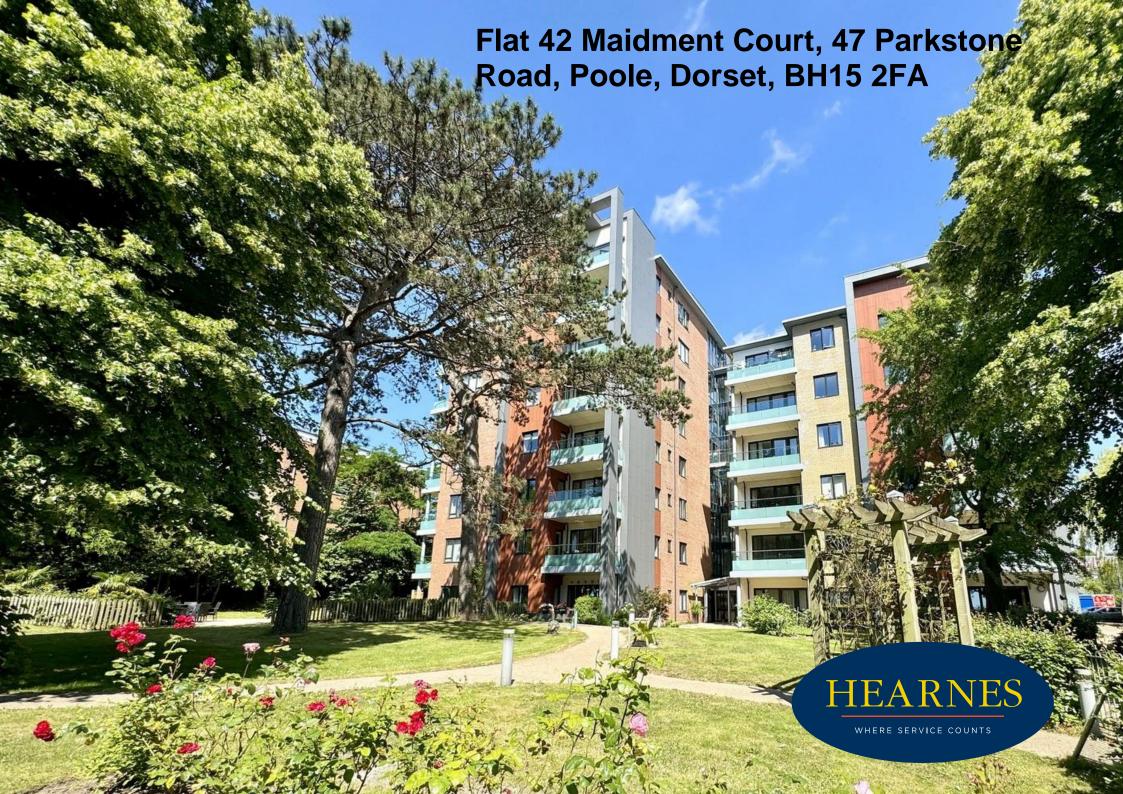

## Flat 42 Maidment Court, 47 Parkstone Road, Poole, Dorset, BH15 2FA LEASEHOLD PRICE £325,000

A spacious top floor two double bedroom apartment with a dual aspect lounge which opens out onto a generous balcony with garden views over the development. The flat is vacant and sold with no forward chain and will be fitted with new carpets. Maidment Court is a luxury purpose-built retirement development for the over 60's which was completed in 2017 and offers a wealth of facilities and amenities designed to make life easier and enjoyable. This development provides a friendly, affordable alternative to retirement home living and the team can provide care and support on an hourly rate 365 days a year.

Maidment Court is a contemporary building with 87 apartments set over 7 floors surrounded by generous gardens and set in a premier location opposite Poole Park, close to bus routes and Poole Town Centre. The apartments are linked by an impressive glass walkway that crosses across the beautiful communal gardens which residents are encouraged to tend if they so wish. There is a thriving community of friends and neighbours at Maidment Court who are supported by a dedicated on-site team, providing the care, support and personal service which Methodist Homes for the Aged (MHA) are known for. Facilities include hair and beauty salon, activities room, roof garden terrace which has a lounge and kitchen area and offers incredible views over Poole Park and down to Sandbanks, buggy store, guest suite, residents lounge, and residents bistro which supplies three meals a day and you can purchase meal packages ranging from £52 a week for 2 meals a day or up to £73 a week for three meals a day.