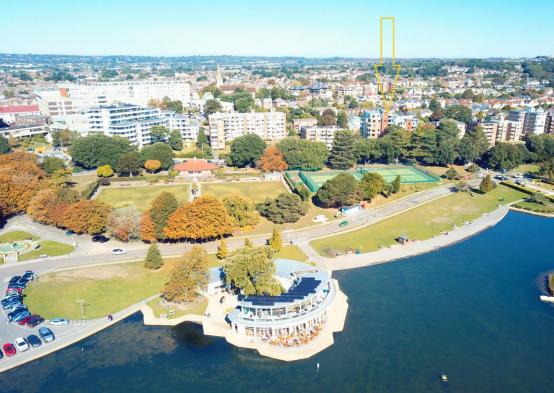

Maidment Court is a contemporary building with 87 apartments set over 7 floors surrounded by generous gardens and set in a premier location opposite Poole Park, close to bus routes and Poole Town Centre. The apartments are linked by an impressive glass walkway that crosses across the beautiful communal gardens which residents are encouraged to tend if they so wish. There is a thriving community of friends and neighbours at Maidment Court who are supported by a dedicated on-site team, providing the care, support and personal service which Methodist Homes for the Aged (MHA) are known for. Facilities include hair and beauty salon, activities room, roof garden terrace which has a lounge and kitchen area and offers incredible views over Poole Park and down to Sandbanks, buggy store, guest suite, residents lounge, and residents bistro which supplies three meals a day and you can purchase meal packages ranging from £52 a week for 2 meals a day or up to £73 a week for three meals a day.