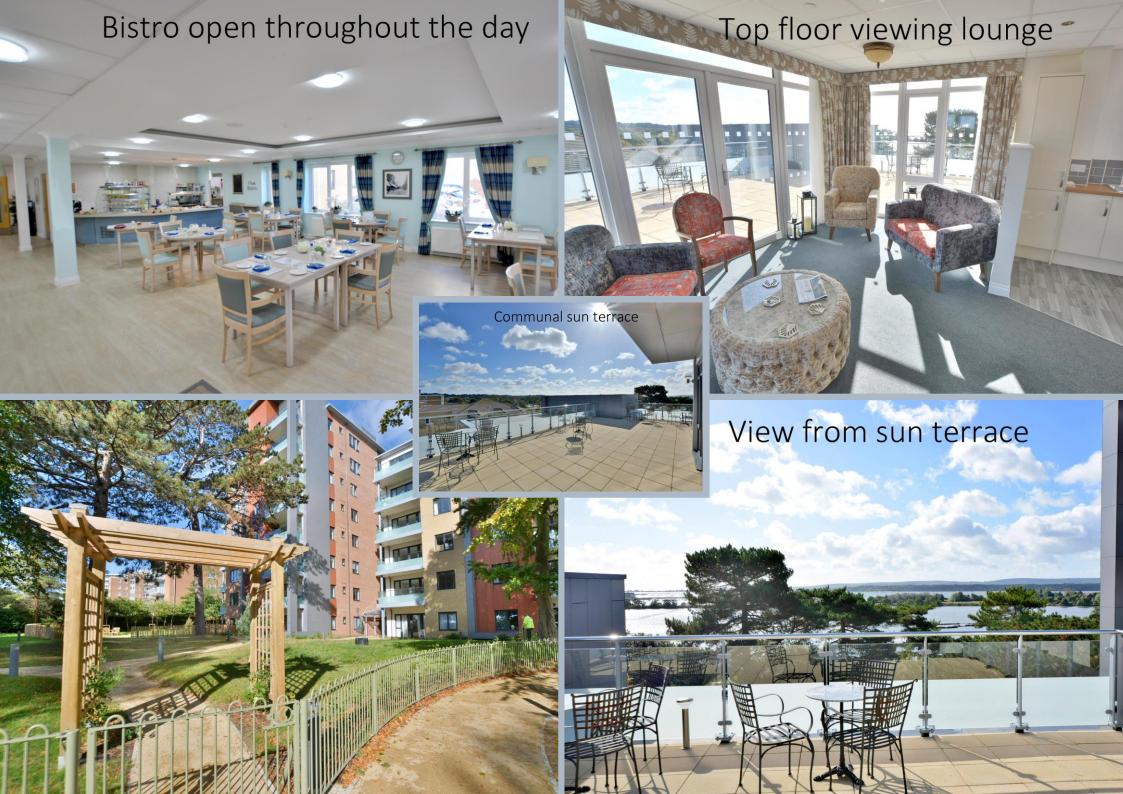

Maidment Court is a contemporary building with 87 apartments set over 7 floors surrounded by generous gardens and set in a premier location opposite Poole Park, close to bus routes and Poole Town Centre. The apartments are linked by an impressive glass walkway that crosses across the beautiful communal gardens which residents are encouraged to tend if they so wish. There is a thriving community of friends and neighbours at Maidment Court who are supported by a dedicated on-site team, providing the care, support and personal service which Methodist Homes for the Aged (MHA) are known for. Facilities include hair and beauty salon, activities room, roof garden terrace which has a lounge and kitchen area and offers incredible views over Poole Park and down to Sandbanks, buggy store, guest suite, residents lounge, and residents bistro which supplies three meals a day and you can purchase meal packages ranging from £52 a week for 2 meals a day or up to £73 a week for three meals a day.