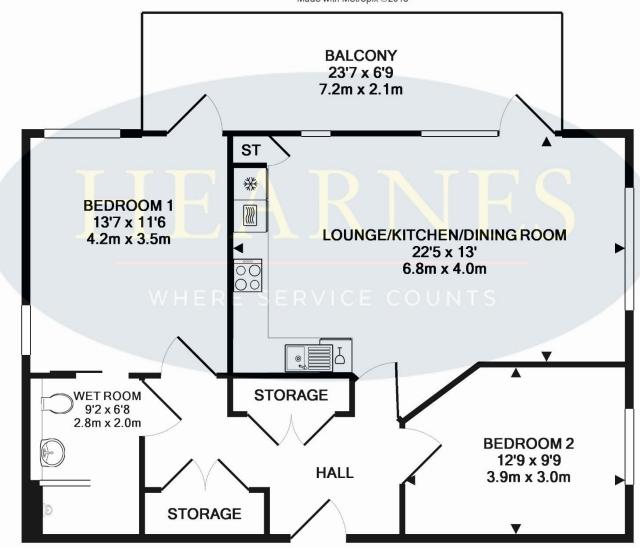

## TOTAL APPROX. FLOOR AREA 931 SQ.FT. (86.4 SQ.M.)

Whilst every attempt have been made to ensure the accuracy of the floor plan contained here, measurements of doors, windows, rooms and any other items are approximate and no responsibility is taken for any error, omission, or mis-statement. This plan is for illustrative purposes only and should be used as such by any prospective buyer. Produced by Swift Energies 07512 365 141 Made with Metropix ©2018