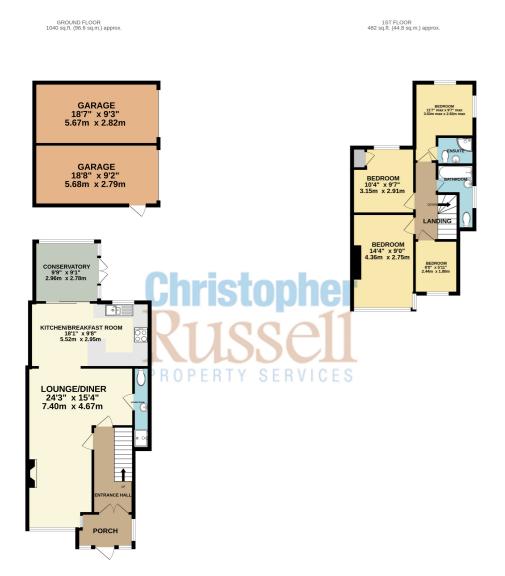

## Guide Price £550,000 to £575,000

Four bedroom semi detached house situated in a great location for access to Welling and Sidcup train stations and the local shopping facilities of The Oval.

Presented in very good decorative condition the property, which is offered as end of chain has been extensively extended and now comprises, entrance hall, cloakroom/wc, though lounge, spacious kitchen/diner and a conservatory on the ground floor with four bedrooms, three that are double bedrooms, an en-suite shower room and a separate family bathroom.

The property features a modern fitted kitchen, modern bathroom and cloakroom, air conditioning unit in the conservatory, off street parking for several cars, paved rear garden and a two garages at the end of the rear garden.