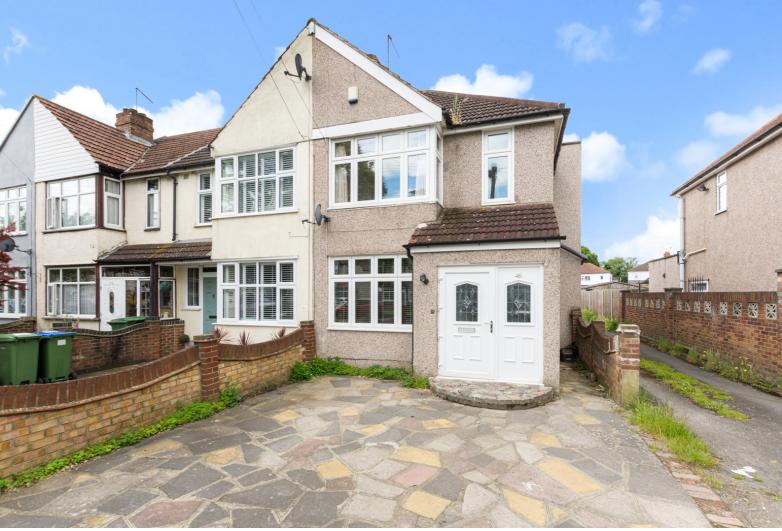

## Guide Price £550,000 to £575,000

Four bedroom semi detached house situated in a great location for access to Welling and Sidcup train stations and the local shopping facilities of The Oval.

Presented in very good decorative condition the property, which is offered as end of chain has been extensively extended and now comprises, entrance hall, cloakroom/wc, though lounge, spacious kitchen/diner and a conservatory on the ground floor with four bedrooms, three that are double bedrooms, an en-suite shower room and a separate family bathroom.

The property features a modern fitted kitchen, modern bathroom and cloakroom, air conditioning unit in the conservatory, off street parking for several cars, paved rear garden and a two garages at the end of the rear garden.