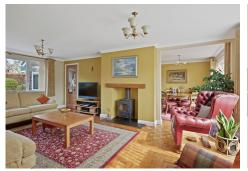

Vivien & Holt kitchen with built-in appliances

Large sitting room with log burner, open plan through to the dining room

Family room with french doors opening out to the rear garden

Large utility room and ground floor