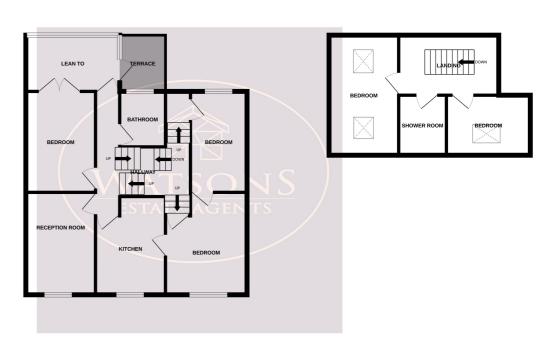

#### **First Floor**

# Kitchen

4.35m (3.2min) x 3.29m (14' 3" x 10' 10") A range of matching wall & base units, works surfaces with inset stainless steel sink & drainer unit. Space for cooker, plumbing for washing machine and radiator.

### **Reception Room**

UPVC double glazed window to the front and radiator.

### **Inner Lobby**

Steps up to bedrooms 2, 3 4 and shower room, and lean to and stairs to the second floor.

#### Lean To

4.6m x 2.82m (15' 1" x 9' 3") UPVC double glazed window to the rear, perspex roof, wood effect laminate flooring and door to the roof terrace.

### Bedroom 2

4.3m x 3.38m (14' 1" x 11' 1") UPVC double glazed window to the front, fitted furniture, wood effect laminate flooring, radiator and door to the inner lobby.

#### Bedroom 3

 $4.16m \times 3.38m (13' 8" \times 11' 1")$  French doors to the rear leading to the leant to and radiator.

## Bedroom 4

UPVC double glazed window to the rear and radiator.

Whilst every attempt has been made to ensure the accuracy of the floorpian contained here, measurement of doors, windows, rooms and any other items are approximate and no responsibility is taken for any error omission or mis-statement. This plan is for illustrative purposes only and should be used as such by any prospective purchaser. The services, systems and appliances shown have not been tested and no guarante as to their operability or efficiency can be given.

## **Shower Room**

3 piece suite in white comprising WC, pedestal sink unit and shower cubicle with electric shower over. Radiators, ceiling spotlights and radiator.

### **Second Floor**

### Landing

Doors to bedrooms 1 & 5, shower room. Wood effect laminate flooring

### Bedroom 1

3.63m x 2.51m (11' 11" x 8' 3") 2 velux windows, wood effect laminate flooring, fitted wardrobe and radiator.

## Bedroom 5

2.42m x 2.42m (7' 11" x 7' 11") Velux window, fitted wardrobe, radiator and wood effect laminate flooring.

## **Shower Room**

3 piece suite in white comprising WC, pedestal sink unit and shower cubicle with electric shower over. Airing cupboard housing the combination boiler and obscured uPVC double glazed window to the front.