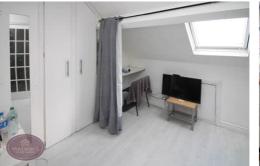

### Bedroom 1

3.63m x 2.51m (11' 11" x 8' 3") 2 velux windows, wood effect laminate flooring, fitted wardrobe and radiator.