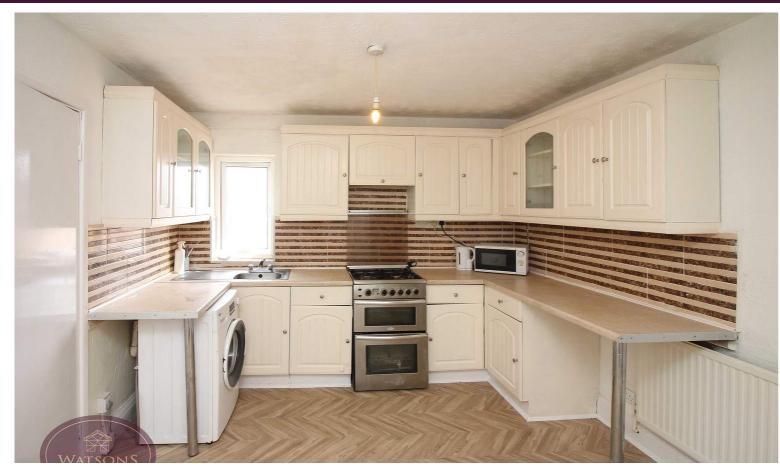

# Kitchen

4.35m (3.2min) x 3.29m (14' 3" x 10' 10") A range of matching wall & base units, works surfaces with inset stainless steel sink & drainer unit. Space for cooker, plumbing for washing machine and radiator.