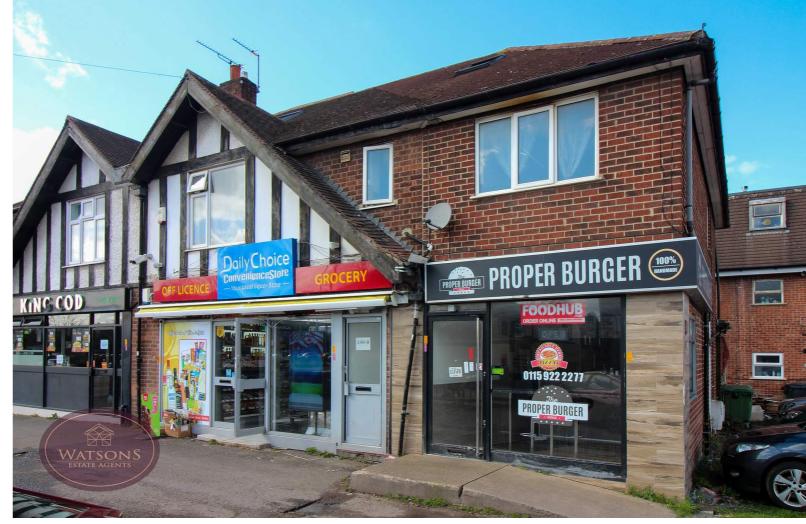

\*\*\* INVESTMENT OPPORTUNITY \*\*\* An exciting opportunity to acquire 5/6 bedroom property in a highly lettable location within short commute from the University Of Nottingham. With versatile accommodation, this represents a particularly LUCRATIVE opportunity to generate in excess of £3,000pm. The accommodation spans two floors, sitting above two retail units and we have been informed by our sellers that the property is offered for sale on a Freehold basis, with the title being split prior to completion. The accommodation is accessed via a ground floor entrance hall with stairs leading to the first floor accommodation. On the first floor, the landing leads to the kitchen, 3 bedrooms, lounge (currently used as a bedroom) bathroom and a lean to, which gives access to a roof terrace. On the second floor, there are two further bedrooms and an additional shower room. Outside, there are parking bays to the front. This location is well serviced by bus and the NET tram service is within walking distance. Nottingham City Centre is approx 4 miles away and the University of Nottingham is within walking distance. Some refurbishment is required throughout the property, but for the right investor, the finished product will command an appealing rent and healthy return on their investment. Call our sales team now to arrange a personal inspection.