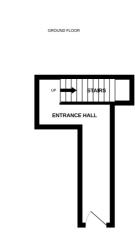

## **Ground Floor**

#### **Entrance Hall**

Entrance door to the front and stairs to the first floor.