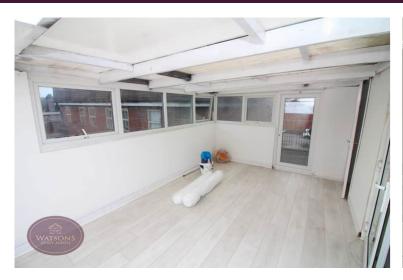

#### Lean To

4.6m x 2.82m (15' 1" x 9' 3") UPVC double glazed window to the rear, perspex roof, wood effect laminate flooring and door to the roof terrace.