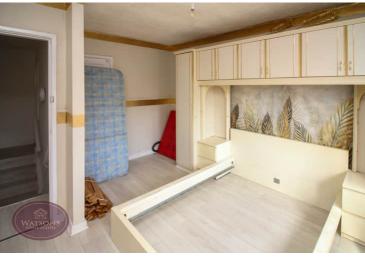

### Bedroom 2

4.3m x 3.38m (14' 1" x 11' 1") UPVC double glazed window to the front, fitted furniture, wood effect laminate flooring, radiator and door to the inner lobby.

#### Bedroom 3

 $4.16m \times 3.38m (13' 8" \times 11' 1")$  French doors to the rear leading to the leant to and radiator.

## Bedroom 4

UPVC double glazed window to the rear and radiator.

Whilst every attempt has been made to ensure the accuracy of the floorpian contained here, measurement of doors, windows, rooms and any other items are approximate and no responsibility is taken for any error omission or mis-statement. This plan is for illustrative purposes only and should be used as such by any prospective purchaser. The services, systems and appliances shown have not been tested and no guarante as to their operability or efficiency can be given.