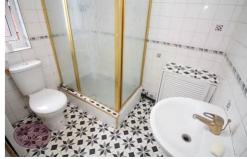

## **Shower Room**

3 piece suite in white comprising WC, pedestal sink unit and shower cubicle with electric shower over. Radiators, ceiling spotlights and radiator.

## **Shower Room**

3 piece suite in white comprising WC, pedestal sink unit and shower cubicle with electric shower over. Airing cupboard housing the combination boiler and obscured uPVC double glazed window to the front.