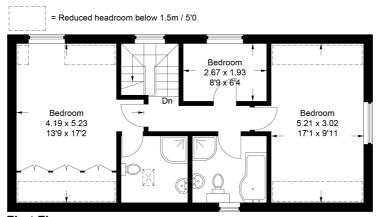

#### First Floor

# Landing

11' 3" x 2' 9" (3.43m x 0.84m) Two uPVC windows to the rear aspect.

#### Master Bedroom

14' 1" x 14' 2" (4.29m x 4.32m) uPVC window to the rear aspect, double radiator, carpeted, built in storage cupboards.

#### En-suite

7' 3" x 7' 9" (2.21m x 2.36m) Laminate flooring, uPVC window to the front aspect, wash hand basin, shower cubicle, WC.

#### **Bedroom Two**

16' 1" x 17' 6" (4.90m x 5.33m) uPVC windows to the side aspect, carpeted, large free standing wardrobes, double radiator.

# Bedroom Three/Study

6' 6" x 9' 1" (1.98m x 2.77m) uPVC window to the rear aspect, two radiators, carpeted.

# Family Bathroom

7' 3" x 9' 1" (2.21m x 2.77m) uPVC window to the front aspect, heated towel rail, wash hand basin, WC, shower cubicle, tiled splash back, bath.