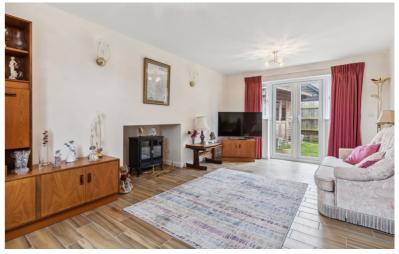

#### Lounge

17' 6" x 11' 4" (5.33m x 3.45m) uPVC window to the front aspect, tiled flooring, room for an electric fireplace, French doors leading onto the rear garden, TV point.