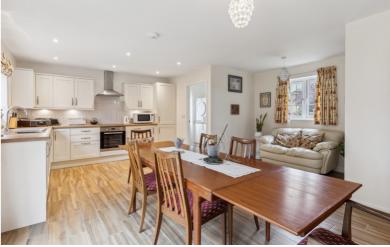

# Kitchen/Diner

17' 6" x 19' 9" (5.33m x 6.02m)
Wall and base units with an oak flat
work top, integral dishwasher, integral
fridge/freezer, tiled flooring, tiled splash
back, integral electric oven/hob,
extractor fan, uPVC windows to the
front and rear aspect, sliding doors
onto the rear garden and access into
the utility room.