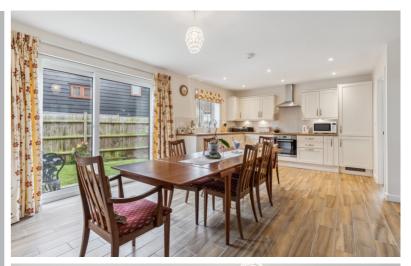

# Kitchen/Diner

17' 6" x 19' 9" (5.33m x 6.02m)
Wall and base units with an oak flat
work top, integral dishwasher, integral
fridge/freezer, tiled flooring, tiled splash
back, integral electric oven/hob,
extractor fan, uPVC windows to the
front and rear aspect, sliding doors
onto the rear garden and access into
the utility room.

# **Utility Room**

5' 3" x 7' 6" (1.60m x 2.29m) uPVC window to the front aspect, oak work surfaces with cupboards and drawers, double drainer sink, Worcester boiler, space for a washing machine and tumble dryer, tiled flooring, tiled splash back, extractor fan, door leading to the side aspect.