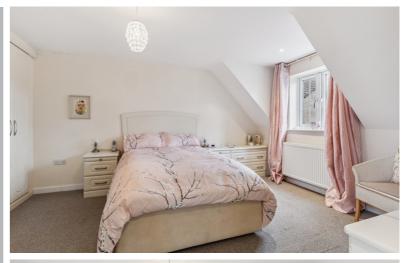

#### Master Bedroom

14' 1" x 14' 2" (4.29m x 4.32m) uPVC window to the rear aspect, double radiator, carpeted, built in storage cupboards.

#### En-suite

7' 3" x 7' 9" (2.21m x 2.36m) Laminate flooring, uPVC window to the front aspect, wash hand basin, shower cubicle, WC.