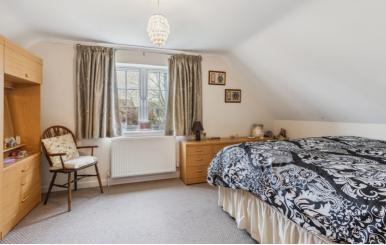

#### **Bedroom Two**

16' 1" x 17' 6" (4.90m x 5.33m) uPVC windows to the side aspect, carpeted, large free standing wardrobes, double radiator.

# Bedroom Three/Study

6' 6" x 9' 1" (1.98m x 2.77m) uPVC window to the rear aspect, two radiators, carpeted.