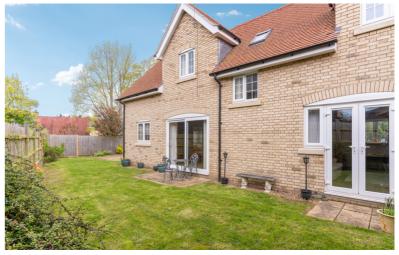

#### Rear Garden

30' 0" x 54' 0" (9.14m x 16.46m)
The rear garden is mainly laid to lawn with a small patio area with French doors leading from the lounge and sliding doors from the kitchen/diner.
To the side of the property is also a driveway providing off road parking for 3 - 4 vehicles.

#### Front Garden

12' 0" x 42' 0" (3.66m x 12.80m) Laid to lawn with a pathway leading to the front door.

Approximate Gross Internal Area Ground Floor = 60.9 sq m / 655 sq ft First Floor = 60.1 sq m / 647 sq ft Total = 121.0 sq m / 1302 sq ft