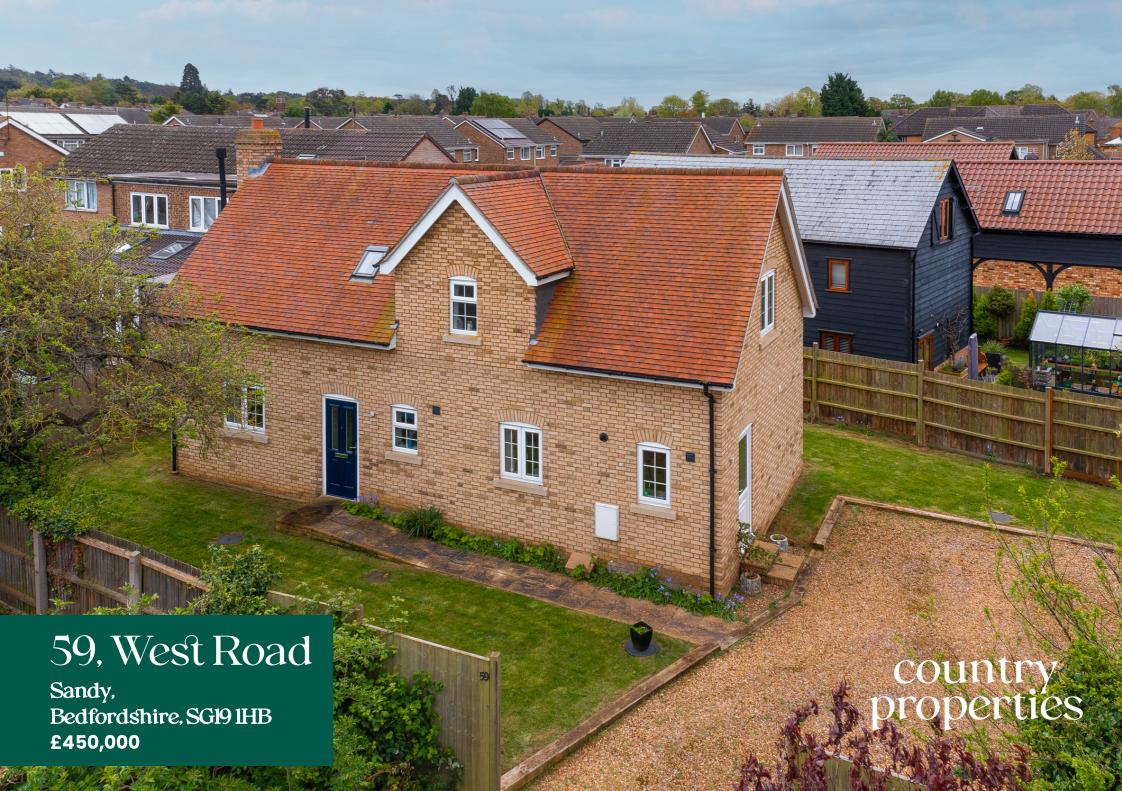

This beautifully presented 3 bedroom detached property was built in 2016 to a very high standard throughout. This fantastic home comprises of a fully fitted and modern kitchen/diner with integral appliances, utility room with side access, spacious lounge and WC on the ground floor. Upstairs you will be welcomed with a bright and airy landing leading to 3 good sized bedrooms, family bathroom and a larger than most en-suite to the master. Externally the property offers a new homeowner parking for 3-4 cars as well as a well maintained wrap around garden.

#### Rear Garden

30' 0" x 54' 0" (9.14m x 16.46m)
The rear garden is mainly laid to lawn with a small patio area with French doors leading from the lounge and sliding doors from the kitchen/diner.
To the side of the property is also a driveway providing off road parking for 3 - 4 vehicles.

#### Front Garden

12' 0" x 42' 0" (3.66m x 12.80m) Laid to lawn with a pathway leading to the front door.

Approximate Gross Internal Area Ground Floor = 60.9 sq m / 655 sq ft First Floor = 60.1 sq m / 647 sq ft Total = 121.0 sq m / 1302 sq ft