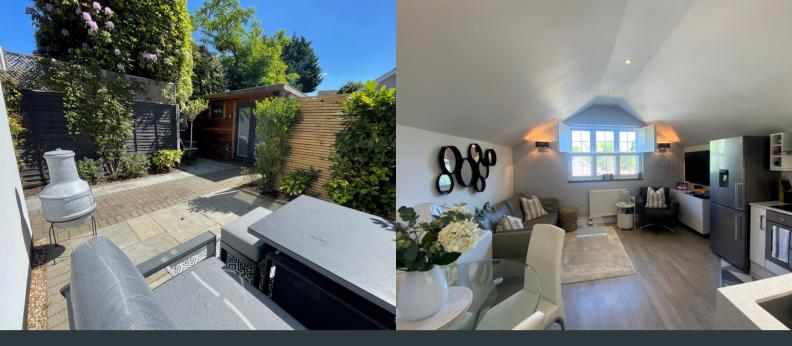

## The Hay Loft 20 Barnway, Englefield Green, Egham. TW20 0QU

- Entrance Lobby
- Spacious Landing With Skylights
- Lounge with Open Plan Kitchen
- Two Bedrooms
- Modern Bathroom

- Double Glazing & Gas Central Heating
- Allocated Parking Space
- Private Rear Garden
- Garden Studio
- Private Road

## **PROPERTY DESCRIPTION**

A UNIQUE FIRST FLOOR MAISONETTE WITH VAULTED CEILINGS, FORMING JUST ONE OF TWO PROPERTIES CONVERTED APPROXIMATELY 12 YEARS AGO FROM A FORMER STABLE BLOCK FEATURING ITS OWN PRIVATE ENTRANCE AND OWN ENCLOSED GARDEN WITH DETACHED GARDEN STUDIO WITH CLOAKROOM. QUIETLY SITUATED IN A PRIVATE GATED MEWS DEVELOPMENT OF JUST THREE PROPERTIES. Available Immediately for 12 Months Renewable on a Un/Part/Furnished Basis. Suitable for Professional Couple.