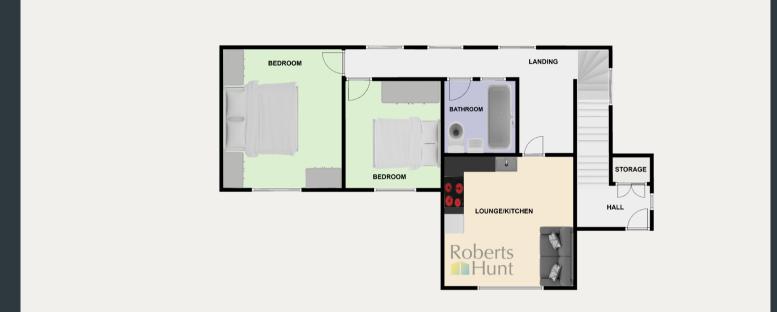

## The Hay Loft 20 Barnway, Englefield Green, Egham. TW20 0QU

- Entrance Lobby
- Spacious Landing With Skylights
- Lounge with Open Plan Kitchen
- Two Bedrooms
- Modern Bathroom

- Double Glazing & Gas Central Heating
- Allocated Parking Space
- Private Rear Garden
- Garden Studio
- Private Road

## **PROPERTY DESCRIPTION**

A UNIQUE FIRST FLOOR MAISONETTE WITH VAULTED CEILINGS, FORMING JUST ONE OF TWO PROPERTIES CONVERTED APPROXIMATELY 12 YEARS AGO FROM A FORMER STABLE BLOCK FEATURING ITS OWN PRIVATE ENTRANCE AND OWN ENCLOSED GARDEN WITH DETACHED GARDEN STUDIO WITH CLOAKROOM. QUIETLY SITUATED IN A PRIVATE GATED MEWS DEVELOPMENT OF JUST THREE PROPERTIES. Available Immediately for 12 Months Renewable on a Un/Part/Furnished Basis. Suitable for Professional Couple.