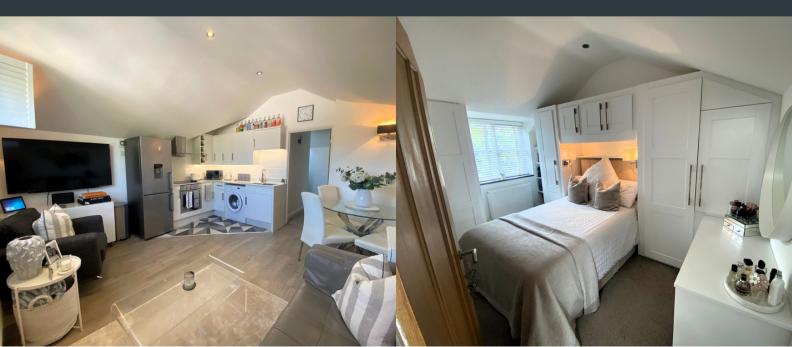

## The Hay Loft 20 Barnway, Englefield Green, Egham. TW20 0QU

- Entrance Lobby
- Spacious Landing With Skylights
- Lounge with Open Plan Kitchen
- Two Bedrooms
- Modern Bathroom

- Double Glazing & Gas Central Heating
- Allocated Parking Space
- Private Rear Garden
- Garden Studio
- Private Road

## **PROPERTY DESCRIPTION**

A UNIQUE FIRST FLOOR MAISONETTE WITH VAULTED CEILINGS, FORMING JUST ONE OF TWO PROPERTIES CONVERTED APPROXIMATELY 12 YEARS AGO FROM A FORMER STABLE BLOCK FEATURING ITS OWN PRIVATE ENTRANCE AND OWN ENCLOSED GARDEN WITH DETACHED GARDEN STUDIO WITH CLOAKROOM. QUIETLY SITUATED IN A PRIVATE GATED MEWS DEVELOPMENT OF JUST THREE PROPERTIES. Available Immediately for 12 Months Renewable on a Un/Part/Furnished Basis. Suitable for Professional Couple.