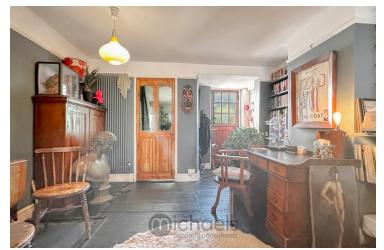

### **Dining Room**

 $11' 10'' \times 9' 8'' (3.61m \times 2.95m)$  Stable door leading out to garden, radiator, door into:

### Kitchen

14' 0" x 7' 0" (4.27m x 2.13m) Range of base and eye level units, cupboards and work surfaces, space for appliances, butler sink, induction hob with electric fan assisted oven, under stairs storage cupboard.