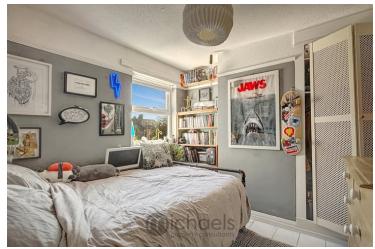

### **Bedroom Two**

9' 5" x 9' 0" (2.87m x 2.74m) UPVC window to rear aspect, built in wardrobe.