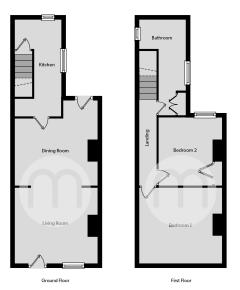

### **Floorplans**

### **Ground Floor**

### **Living Room**

11' 10" x 11' 0" (3.61m x 3.35m) Main door into living room, UPVC window to front aspect, radiators, access into:

### **Dining Room**

 $11' 10'' \times 9' 8'' (3.61m \times 2.95m)$  Stable door leading out to garden, radiator, door into:

### Kitchen

14' 0" x 7' 0" (4.27m x 2.13m) Range of base and eye level units, cupboards and work surfaces, space for appliances, butler sink, induction hob with electric fan assisted oven, under stairs storage cupboard.

#### **Bedroom One**

 $11'8" \times 10' 11"$  (3.56m x 3.33m) UPVC window to front aspect, radiator.

### **Bedroom Two**

9' 5" x 9' 0" (2.87m x 2.74m) UPVC window to rear aspect, built in wardrobe.

### **Bathroom**

Panelled bath with shower over, low level W.C, radiator, vanity wash basin.