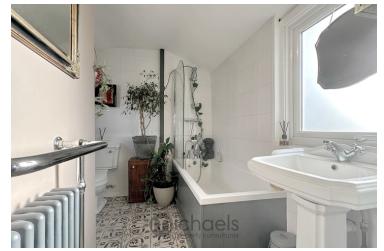

### **Bathroom**

Panelled bath with shower over, low level W.C, radiator, vanity wash basin.