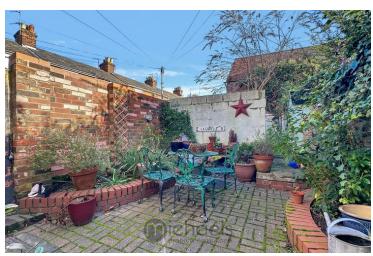

### Outside

To the rear of the property there is a courtyard style garden which is wall enclosed and has a gate leading to the side of the property. Permit on street residential parking.