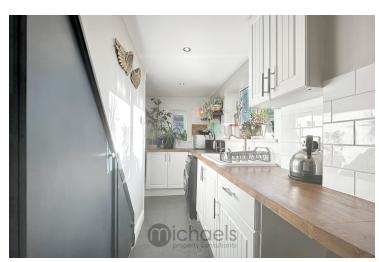

### Kitchen

14' 0" x 7' 0" (4.27m x 2.13m) Range of base and eye level units, cupboards and work surfaces, space for appliances, butler sink, induction hob with electric fan assisted oven, under stairs storage cupboard.