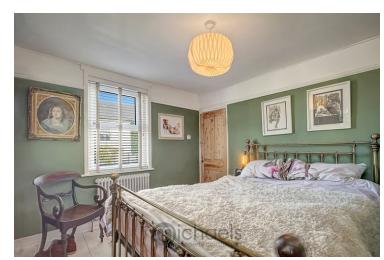

#### **Bedroom One**

 $11'8" \times 10' 11"$  (3.56m x 3.33m) UPVC window to front aspect, radiator.