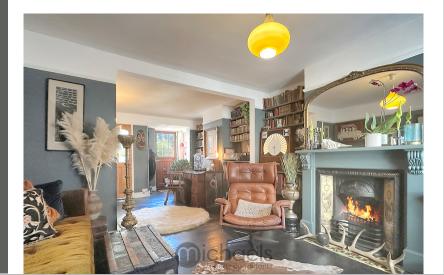

### **Living Room**

11' 10" x 11' 0" (3.61m x 3.35m) Main door into living room, UPVC window to front aspect, radiators, access into:

### **Dining Room**

 $11' 10'' \times 9' 8'' (3.61m \times 2.95m)$  Stable door leading out to garden, radiator, door into: