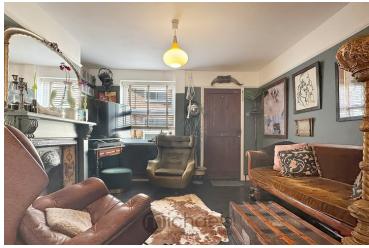

### **Living Room**

11' 10" x 11' 0" (3.61m x 3.35m) Main door into living room, UPVC window to front aspect, radiators, access into:

### **Dining Room**

 $11' 10'' \times 9' 8'' (3.61m \times 2.95m)$  Stable door leading out to garden, radiator, door into: