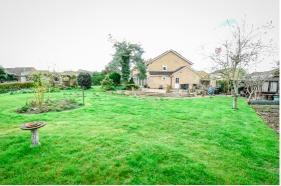

• Well presented3 Bedroom detached property set within a large plot

UPVC Double Glazed Windows & Gas Radiator

**Central Heating** 

- Lounge
- Kitchen / Diner
- Conservatory
- Utility room/ shower room
- Three bedrooms and bathroom to first floor
- Driveway providing off road parking and Garage
- Large garden providing development potential
  - Council Tax Band D
  - Energy Efficiency Rating C

## Close to local parks and schools

Set on a shared drive, Waldens are pleased to market this much cared for three bedroom detached home set on an amazing plot. The property itself has been extended and improved by the current owner. The entrance hall has stairs to first floor and door to lounge which faces the front of the property. The kitchen/diner is to the rear and divided by a breakfast bar. The kitchen area comes with a range of wall and base cupboards, built in oven and hob and larder cupboard. The dining area leads into the conservatory which is an ideal viewing point over the large established rear garden. Entering the property back through the dining area you have a door which leads into the utility room and a three piece shower room. Door leading to garage. Upstairs you have the airing cupboard with hot water cylinder. Three proportioned bedrooms with wardrobes to the main bedroom and second bedroom. The bathroom has panelled bath, low level wc and wash hand basin. Outside the uniqueness comes into its own, the garden is mainly laid to lawn with steps up onto a large wrap around patio area. Fully enclosed with abundance of shrubs. Gated access leads you to the front of the property. The garage is integral with up and over door and parking to the front. The property does have solar panels which are owned outright by the seller.