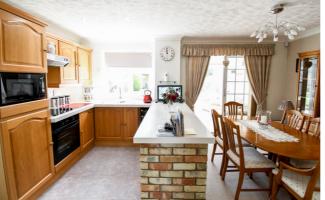

## Close to local parks and schools

Set on a shared drive, Waldens are pleased to market this much cared for three bedroom detached home set on an amazing plot. The property itself has been extended and improved by the current owner. The entrance hall has stairs to first floor and door to lounge which faces the front of the property. The kitchen/diner is to the rear and divided by a breakfast bar. The kitchen area comes with a range of wall and base cupboards, built in oven and hob and larder cupboard. The dining area leads into the conservatory which is an ideal viewing point over the large established rear garden. Entering the property back through the dining area you have a door which leads into the utility room and a three piece shower room. Door leading to garage. Upstairs you have the airing cupboard with hot water cylinder. Three proportioned bedrooms with wardrobes to the main bedroom and second bedroom. The bathroom has panelled bath, low level wc and wash hand basin. Outside the uniqueness comes into its own, the garden is mainly laid to lawn with steps up onto a large wrap around patio area. Fully enclosed with abundance of shrubs. Gated access leads you to the front of the property. The garage is integral with up and over door and parking to the front. The property does have solar panels which are owned outright by the seller.