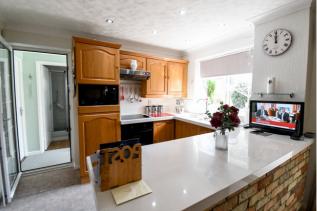

## Close to local parks and schools

Set on a shared drive, Waldens are pleased to market this much cared for three bedroom detached home set on an amazing plot. The property itself has been extended and improved by the current owner. The entrance hall has stairs to first floor and door to lounge which faces the front of the property. The kitchen/diner is to the rear and divided by a breakfast bar. The kitchen area comes with a range of wall and base cupboards, built in oven and hob and larder cupboard. The dining area leads into the conservatory which is an ideal viewing point over the large established rear garden. Entering the property back through the dining area you have a door which leads into the utility room and a three piece shower room. Door leading to garage. Upstairs you have the airing cupboard with hot water cylinder. Three proportioned bedrooms with wardrobes to the main bedroom and second bedroom. The bathroom has panelled bath, low level wc and wash hand basin. Outside the uniqueness comes into its own, the garden is mainly laid to lawn with steps up onto a large wrap around patio area. Fully enclosed with abundance of shrubs. Gated access leads you to the front of the property. The garage is integral with up and over door and parking to the front. The property does have solar panels which are owned outright by the seller.