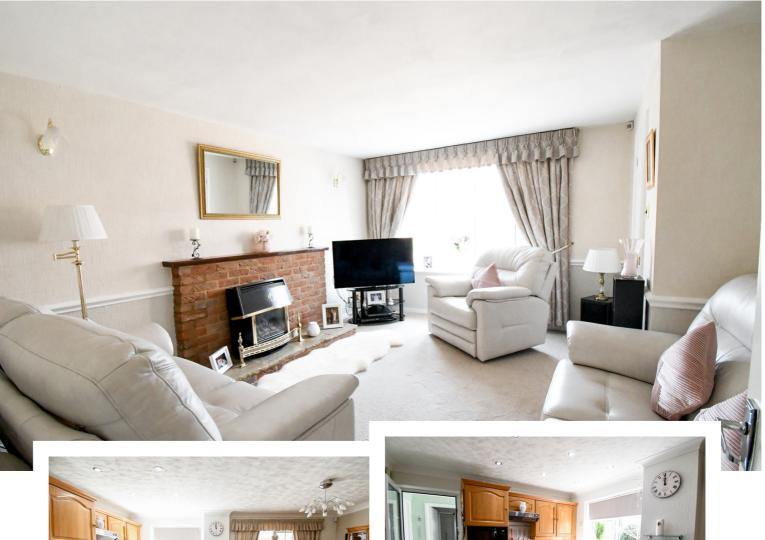

• Well presented3 Bedroom detached property set within a large plot

UPVC Double Glazed Windows & Gas Radiator

**Central Heating** 

- Lounge
- Kitchen / Diner
- Conservatory
- Utility room/ shower room
- Three bedrooms and bathroom to first floor
- Driveway providing off road parking and Garage
- Large garden providing development potential
  - Council Tax Band D
  - Energy Efficiency Rating C

## Close to local parks and schools

Set on a shared drive, Waldens are pleased to market this much cared for three bedroom detached home set on an amazing plot. The property itself has been extended and improved by the current owner. The entrance hall has stairs to first floor and door to lounge which faces the front of the property. The kitchen/diner is to the rear and divided by a breakfast bar. The kitchen area comes with a range of wall and base cupboards, built in oven and hob and larder cupboard. The dining area leads into the conservatory which is an ideal viewing point over the large established rear garden. Entering the property back through the dining area you have a door which leads into the utility room and a three piece shower room. Door leading to garage. Upstairs you have the airing cupboard with hot water cylinder. Three proportioned bedrooms with wardrobes to the main bedroom and second bedroom. The bathroom has panelled bath, low level wc and wash hand basin. Outside the uniqueness comes into its own, the garden is mainly laid to lawn with steps up onto a large wrap around patio area. Fully enclosed with abundance of shrubs. Gated access leads you to the front of the property. The garage is integral with up and over door and parking to the front. The property does have solar panels which are owned outright by the seller.