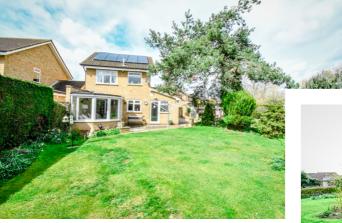

## GUIDE PRICE £430,000

An amazing opportunity to purchase this detached property with development potential for a 4 bedroom dwelling in garden land to rear (planning has now lapsed but can be applied for again, please speak to Waldens for further information)

• Well presented3 Bedroom detached property set within a large plot

UPVC Double Glazed Windows & Gas Radiator

**Central Heating** 

- Lounge
- Kitchen / Diner
- Conservatory
- Utility room/ shower room
- Three bedrooms and bathroom to first floor
- Driveway providing off road parking and Garage
- Large garden providing development potential
  - Council Tax Band D
  - Energy Efficiency Rating C

## Close to local parks and schools

Set on a shared drive, Waldens are pleased to market this much cared for three bedroom detached home set on an amazing plot. The property itself has been extended and improved by the current owner. The entrance hall has stairs to first floor and door to lounge which faces the front of the property. The kitchen/diner is to the rear and divided by a breakfast bar. The kitchen area comes with a range of wall and base cupboards, built in oven and hob and larder cupboard. The dining area leads into the conservatory which is an ideal viewing point over the large established rear garden. Entering the property back through the dining area you have a door which leads into the utility room and a three piece shower room. Door leading to garage. Upstairs you have the airing cupboard with hot water cylinder. Three proportioned bedrooms with wardrobes to the main bedroom and second bedroom. The bathroom has panelled bath, low level wc and wash hand basin. Outside the uniqueness comes into its own, the garden is mainly laid to lawn with steps up onto a large wrap around patio area. Fully enclosed with abundance of shrubs. Gated access leads you to the front of the property. The garage is integral with up and over door and parking to the front. The property does have solar panels which are owned outright by the seller.