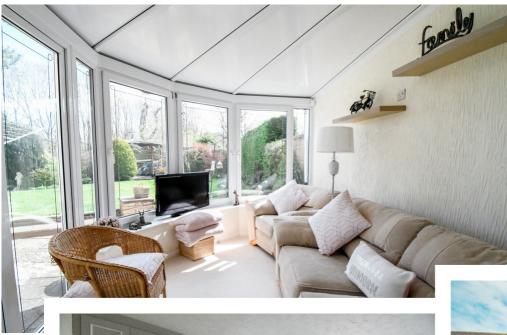

## Close to local parks and schools

Set on a shared drive, Waldens are pleased to market this much cared for three bedroom detached home set on an amazing plot. The property itself has been extended and improved by the current owner. The entrance hall has stairs to first floor and door to lounge which faces the front of the property. The kitchen/diner is to the rear and divided by a breakfast bar. The kitchen area comes with a range of wall and base cupboards, built in oven and hob and larder cupboard. The dining area leads into the conservatory which is an ideal viewing point over the large established rear garden. Entering the property back through the dining area you have a door which leads into the utility room and a three piece shower room. Door leading to garage. Upstairs you have the airing cupboard with hot water cylinder. Three proportioned bedrooms with wardrobes to the main bedroom and second bedroom. The bathroom has panelled bath, low level wc and wash hand basin. Outside the uniqueness comes into its own, the garden is mainly laid to lawn with steps up onto a large wrap around patio area. Fully enclosed with abundance of shrubs. Gated access leads you to the front of the property. The garage is integral with up and over door and parking to the front. The property does have solar panels which are owned outright by the seller.