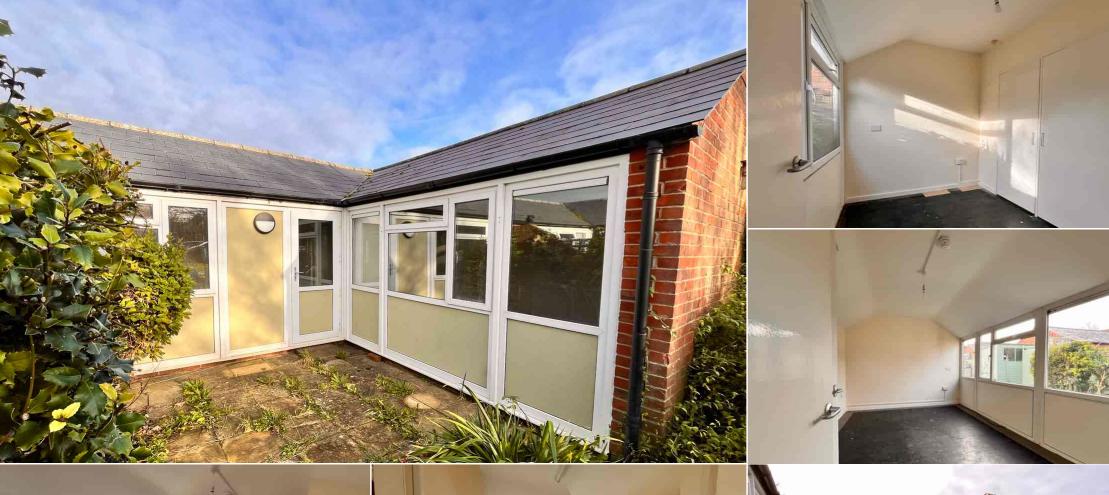

#### Description

An exciting opportunity to purchase this one bedroom bungalow with a private courtyard garden, situated in a peaceful development with communal grounds, in the sought after village of primary school and pre-school, two village pubs, a farm shop, Blewbury.

Internally the property comprises an entrance hall, a double bedroom with fitted storage, a wetroom, kitchen and a light and airy sitting room which has two useful storage cupboards. By the The village has excellent communication links with the front door is a useful lockable storage cupboard. Externally the property overlooks a communal open green space to the front, to of London Paddington available from Didcot Parkway. the rear is a small paved courtyard garden with a timber storage shed.

We understand that the property is freehold and an estate charge will be payable, with further information available on this from the selling agents. The property is centrally heated via a gas fired boiler and we believe is connected to mains gas, electricity, water and sewerage. The property is available with no onward chain but does require a degree of modernisation and is being sold as seen.