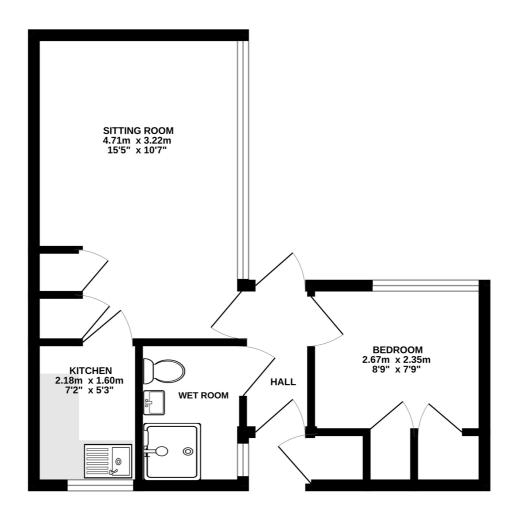

# GROUND FLOOR 33.9 sq.m. (365 sq.ft.) approx.

#### 66 DIBLEYS BLEWBURY DIDCOT OX11 9PU

TOTAL FLOOR AREA: 33.9 sq.m. (365 sq.ft.) approx.

Measurements are approximate. Illustrative purposes only. Creator of plan Alpha EPC.
Made with Metropix ©2024

Important Notice: These Particulars have been prepared for prospective purchasers for guidance only. They do not form part of an offer or contract. Whilst some descriptions are obviously subjective and information is given in good faith, they should not be relied upon as statements or representative of fact.