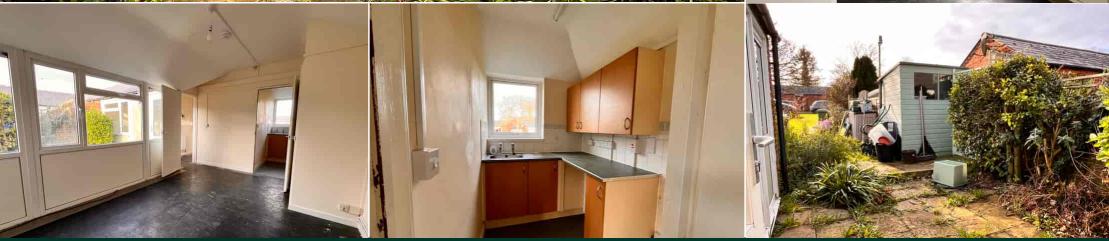

Internally the property comprises an entrance hall, a double bedroom with fitted storage, a wetroom, kitchen and a light and airy sitting room which has two useful storage cupboards. By the The village has excellent communication links with the front door is a useful lockable storage cupboard. Externally the property overlooks a communal open green space to the front, to of London Paddington available from Didcot Parkway. the rear is a small paved courtyard garden with a timber storage shed.