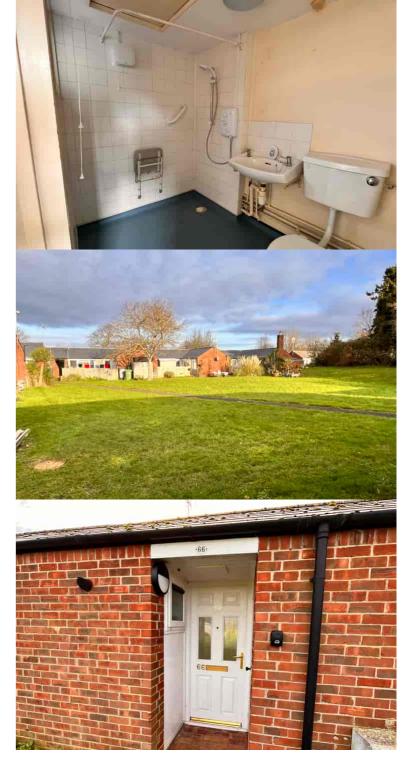

Internally the property comprises an entrance hall, a double bedroom with fitted storage, a wetroom, kitchen and a light and airy sitting room which has two useful storage cupboards. By the The village has excellent communication links with the front door is a useful lockable storage cupboard. Externally the property overlooks a communal open green space to the front, to of London Paddington available from Didcot Parkway. the rear is a small paved courtyard garden with a timber storage shed.