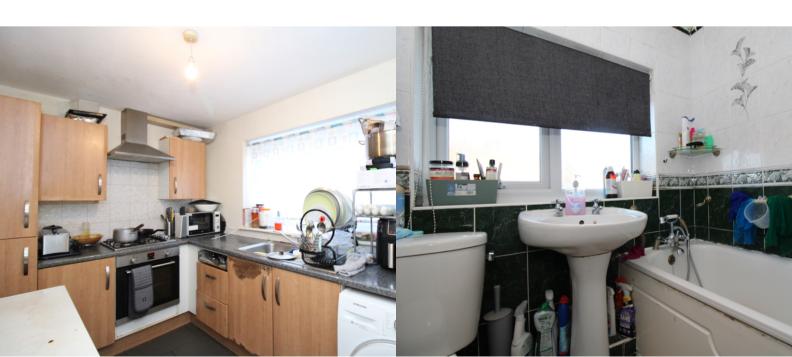

## **KITCHEN**

3.2m x 2.4m (10' 6" x 7' 10")

Good size kitchen comprising a range of wall and base units with worksurface over. Window to the front aspect.

#### **BATHROOM**

1.7m x 1.6m (5' 7" x 5' 3")

Fully tiled bathroom comprising; side panel bath with mixer attachment, wash hand basin and w/c. Window to the front aspect.