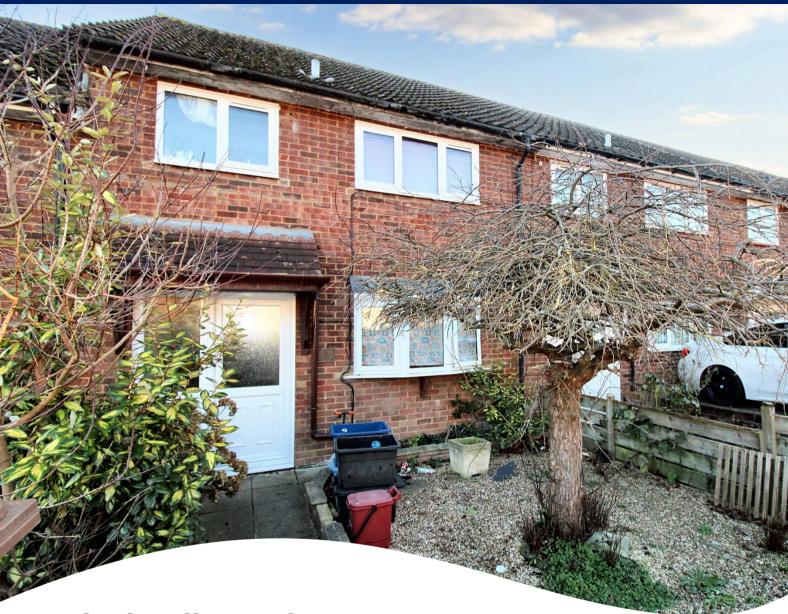

8 Cholwell Road, Stevenage, Hertfordshire. SG2 9JY

- CHAIN FREE
- THREE BEDROOMS
- POTENTIAL TO ADD DRIVEWAY (STPP)
- SOUTH FACING GARDEN

- TERRACE HOUSE
- LARGE LOUNGE
- DINING ROOM
- CLOSE TO AMENITIES AND GOOD PRIMARY SCHOOLS

# PROPERTY DESCRIPTION

This three bedroom, terraced house in Cholwell Road is being sold Chain free. The property would be a great first time purchase or family home with potential to create a driveway (sstp). The property comprises; entrance hallway, kitchen, lounge and separate dining room, three bedrooms and bathroom. To the rear is a south facing garden.

#### **FRONT GARDEN**

Mainly shingled with path and fenced boundary. Potential to convert to a driveway (subject to planning consents)