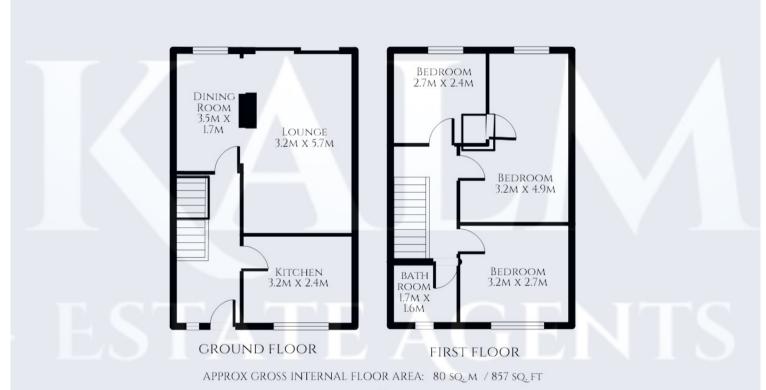

# **ROOM DESCRIPTIONS**

#### **GROUND FLOOR**

#### **ENTRANCE HALLWAY**

Doors to the kitchen and lounge. Stairs to the first floor with storage underneath.

## **KITCHEN**

3.2m x 2.4m (10' 6" x 7' 10")

Good size kitchen comprising a range of wall and base units with worksurface over. Window to the front aspect.

#### **LOUNGE**

5.2m x 3.2m (17' 1" x 10' 6")

A good size lounge with patio doors to the garden. Gas fire. Open to the dining room.

### **DINING ROOM**

1.7m x 3.2m (5' 7" x 10' 6")

Open to the lounge with space for a dining table.

# FIRST FLOOR

### FIRST FLOOR LANDING

Doors to all bedrooms and bathroom.

#### **BEDROOM ONE**

4.9m x 3.2m (16' 1" x 10' 6")

Double bedroom with window to the rear aspect. Storage cupboard housing the hot water tank.

# **BEDROOM TWO**

3.2m x 2.7m (10' 6" x 8' 10")

Double bedroom with window to the front aspect.

#### **BEDROOM THREE**

2.7m x 2.4m (8' 10" x 7' 10")

Single bedroom with window to the rear aspect.

#### **BATHROOM**

1.7m x 1.6m (5' 7" x 5' 3")

Fully tiled bathroom comprising; side panel bath with mixer attachment, wash hand basin and w/c. Window to the front aspect.