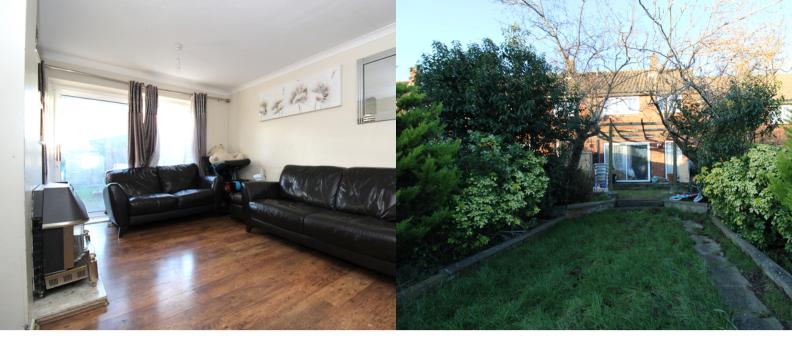

#### **LOUNGE**

5.2m x 3.2m (17' 1" x 10' 6")

A good size lounge with patio doors to the garden. Gas fire. Open to the dining room.

### **DINING ROOM**

1.7m x 3.2m (5' 7" x 10' 6")

Open to the lounge with space for a dining table.

#### **REAR GARDEN**

South facing rear garden with pario area leading to a lawn area.

WHILST EVERY ATTEMPT HAS BEEN MADE TO ENSURE THE ACCURACY OF THE FLOORPLAN CONTAINED HERE, MEASUREMENTS OF DOORS, WINDOWS, ROOMS AND ANY OTHER ITEMS ARE APPROXIMATE AND NO RESPONSIBILITY IS TAKEN FOR ANY ERROR, OMISSION OR MISTATEMENT. THIS PLAN IS FOR ILLUSTRATIVE PURPOSES ONLY AND SHOULD BE USED AS SUCH BY ANY PROSPECTIVE PURCHASER. THE SERVICES, SYSTEMS AND APPLIANCES SHOWN HAVE NOT BEEN TESTED AND NO GUARANTEE AS TO THERE OPERTABILITY OR EFFICIENCY CAN BE GIVEN.