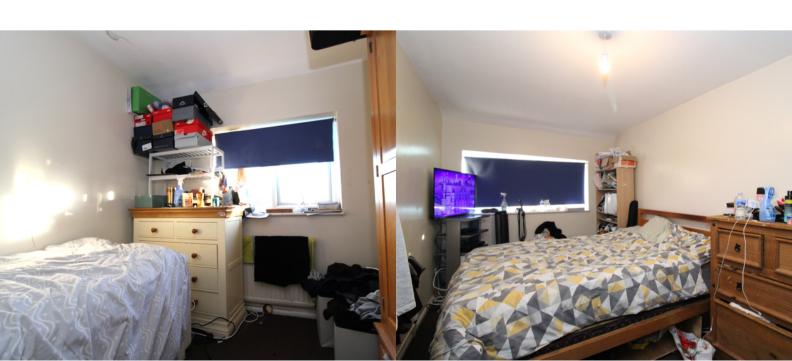

#### **BEDROOM ONE**

4.9m x 3.2m (16' 1" x 10' 6")

Double bedroom with window to the rear aspect. Storage cupboard housing the hot water tank.

# **BEDROOM TWO**

3.2m x 2.7m (10' 6" x 8' 10")

Double bedroom with window to the front aspect.

#### **BEDROOM THREE**

2.7m x 2.4m (8' 10" x 7' 10")

Single bedroom with window to the rear aspect.