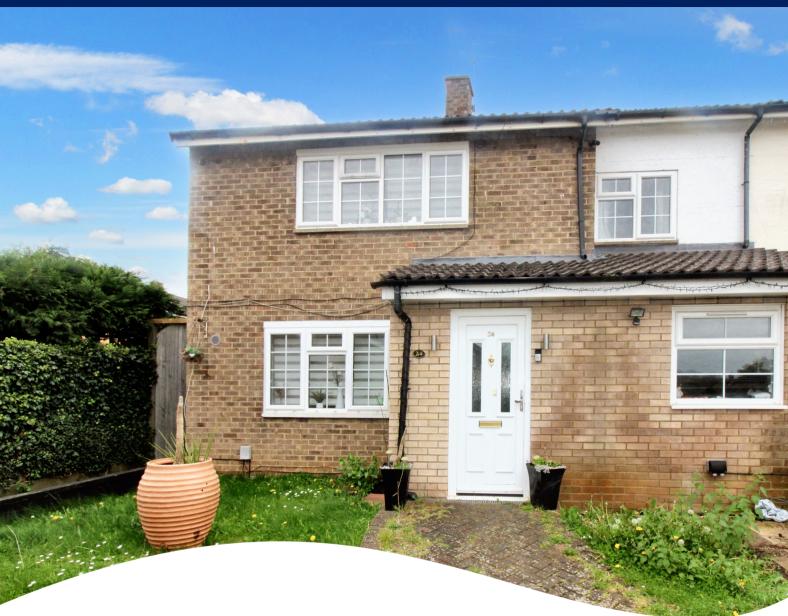

# Forest Row, Stevenage, Hertfordshire. SG2 8BY

- SEMI DETACHED HOUSE
- EXTENDED TO THE FRONT AND REAR
- LARGE REAR GARDEN
- STUDIO OUTBUILDING
- THREE DOUBLE BEDROOMS

- GROUND FLOOR CLOAKROOM
- UTILITY ROOM AND STUDY
- LARGE ENTERTAINING KITCHEN/DINING ROOM
- COMBINATION BOILER
- CLOSE TO SCHOOLS AND AMENITIES

# PROPERTY DESCRIPTION

An impressive three bedroom semi-detached property which offers versatile accommodation presented over two floors. The property has been extended to the front and rear to create a fantastic kitchen/dining/living room with French doors out to the patio. The ground floor also offers a study, utility room and ground floor cloakroom. The first floor offers three double bedrooms and a shower room. The rear garden is substantial with a large patio seating area studio and a large garden shed.

## FRONT OF PROPERTY

Mainly laid to lawn with a path to the front door.