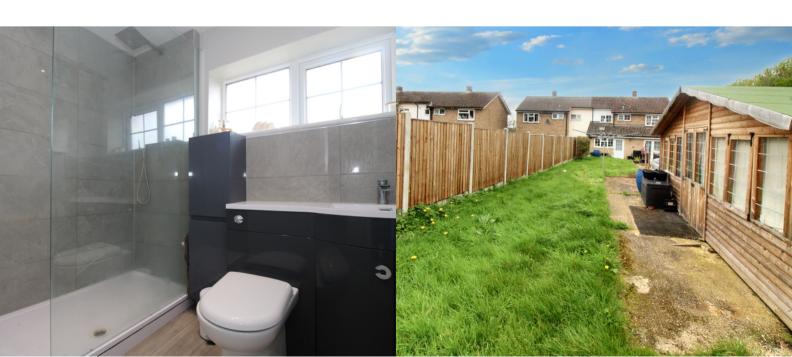

#### SHOWER ROOM

1.67m x 2.28m (5' 6" x 7' 6")

A modern shower room with walk in shower and glass screen, vanity wash hand basin and low level wc. Window to the rear aspect. Partially tiled.

## REAR GARDEN

Access to the front via a gate which leads directly out to a side alley. Patio area with path leading down to the bottom of the garden. Large lawned area, with Studio and timber shed.

## STUDIO/ANNEX

2.82m x 5.84m (9' 3" x 19' 2")

Timber built studio which has been insulated and internally plastered. Has it's own electricity supply.