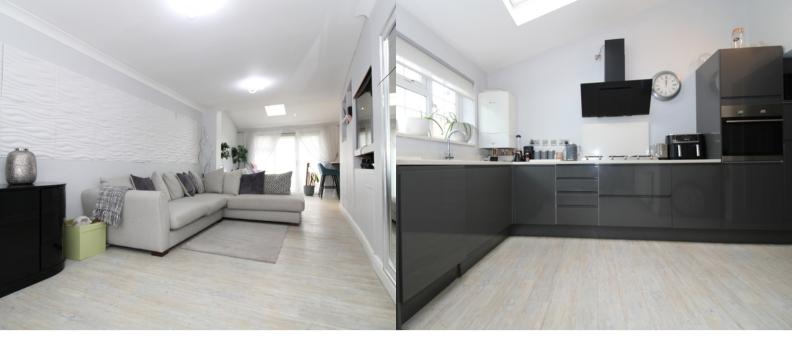

#### LOUNGE

3.32m x 6.23m (10' 11" x 20' 5")

Large lounge with window to the front aspect. Built in feature wall with inset for tv and comms. Shelving and storage cabinets. Laminate flooring and radiator.

## KITCHEN/DINER

2.72m x 7.58m (8' 11" x 24' 10")

French doors to the rear garden, open plan space with a grey gloss handle less kitchen incorporating an Island with marble work surface, range of cabinets with integrated dishwasher, oven and hob and space for a large American fridge/freezer. Additional single door and window to rear aspect along with two Velux windows. Laminate flooring and radiator.