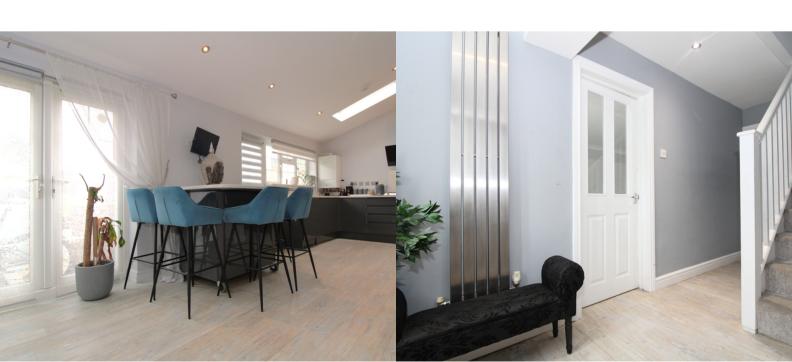

## KITCHEN/DINER

2.72m x 7.58m (8' 11" x 24' 10")

French doors to the rear garden, open plan space with a grey gloss handle less kitchen incorporating an Island with marble work surface, range of cabinets with integrated dishwasher, oven and hob and space for a large American fridge/freezer. Additional single door and window to rear aspect along with two Velux windows. Laminate flooring and radiator.

## **ENTRANCE HALLWAY**

Doors to the study, lounge and stairs to the first floor. Laminate flooring and vertical radiator.