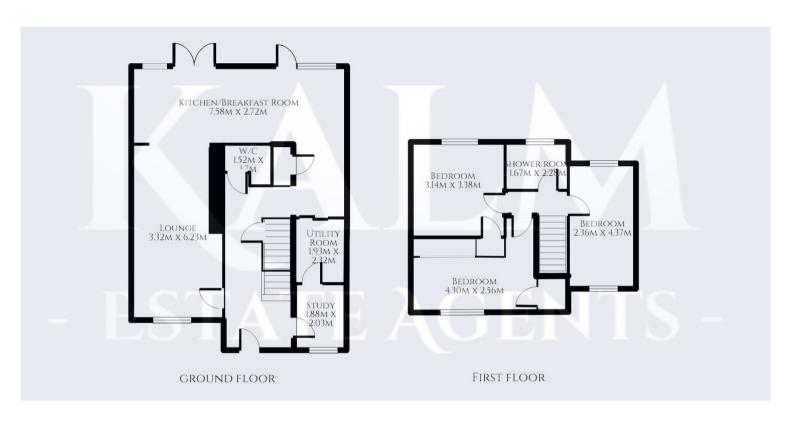

## **GROUND FLOOR**

## **ENTRANCE HALLWAY**

Doors to the study, lounge and stairs to the first floor. Laminate flooring and vertical radiator.

#### LOUNGE

3.32m x 6.23m (10' 11" x 20' 5")

Large lounge with window to the front aspect. Built in feature wall with inset for tv and comms. Shelving and storage cabinets. Laminate flooring and radiator.

## KITCHEN/DINER

2.72m x 7.58m (8' 11" x 24' 10")

French doors to the rear garden, open plan space with a grey gloss handle less kitchen incorporating an Island with marble work surface, range of cabinets with integrated dishwasher, oven and hob and space for a large American fridge/freezer. Additional single door and window to rear aspect along with two Velux windows. Laminate flooring and radiator.

## **UTILITY ROOM**

1.93m x 2.32m (6' 4" x 7' 7")

Plumbing for washing machine, storage cupboards, one housing the meters. Door leading to the study.

#### **STUDY**

1.88m x 2.03m (6' 2" x 6' 8")

Window to the front aspect. Doors leading to the entrance hallway and the utility room. Radiator.

## **CLOAKROOM**

1.52m x 1.70m (5' 0" x 5' 7")

Low level wc and vanity wash hand basin. Laminate flooring.

# **FIRST FLOOR**

## FIRST FLOOR LANDING

Doors to all bedrooms and access to the loft via a hatch.

## BEDROOM ONE

2.56m x 4.30m (8' 5" x 14' 1") into recess Double bedroom with window to the front aspect. Shower cubicle in the corner with extractor fan above.

Laminate flooring. Radiator.

#### BEDROOM TWO

2.36m x 4.37m (7' 9" x 14' 4")

Double bedroom with duel aspect windows. Lowered ceiling creating storage. Carpet. Radiator.

## BEDROOM THREE

3.14m x 3.38m (10' 4" x 11' 1")

Currently being used as a dressing room. Window to the rear aspect. Built in storage. Radiator.

#### SHOWER ROOM

1.67m x 2.28m (5' 6" x 7' 6")

A modern shower room with walk in shower and glass screen, vanity wash hand basin and low level wc. Window to the rear aspect. Partially tiled.