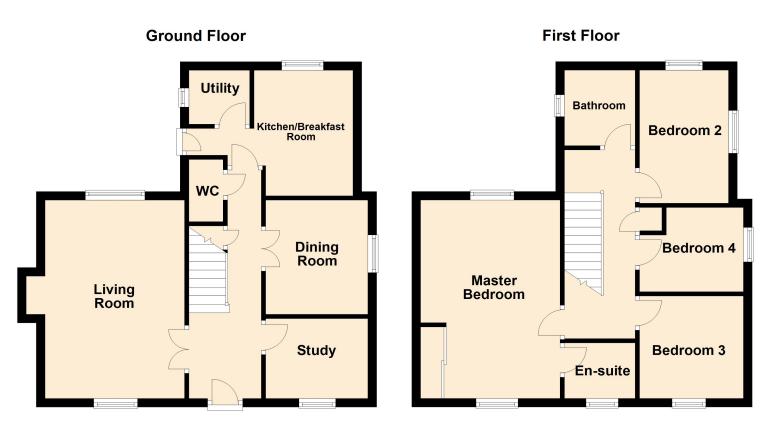

#### **Ground Floor**

#### **Living Room**

17' 6" x 10' 10" (5.33m x 3.30m)

#### **Dining Room**

10' 4" x 9' 8" (3.15m x 2.95m)

#### Study

10' 4" x 7' 6" (3.15m x 2.29m)

## Kitchen/ Breakfast Room

13' 3" x 10' 2" (4.04m x 3.10m)

## Utility

6' 5" x 5' 7" (1.96m x 1.70m)

#### **First Floor**

#### **Master Bedroom**

17' 6" x 11' 1" (5.33m x 3.38m)

# Bedroom Two

13' 6" x 9' 5" (4.11m x 2.87m)

#### **Bedroom Three**

10' 5" x 9' 6" (3.17m x 2.90m)

#### **Bedroom Four**

10' 5" x 7' 7" (3.17m x 2.31m)

Floor plans are for layout purposes only. Measurements are approximate and subject to inaccuracies Plan produced using PlanUp.