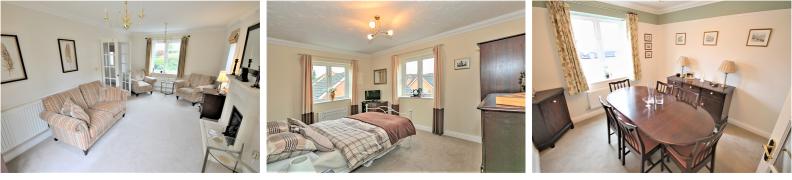

#### **Living Room**

17' 6" x 10' 10" (5.33m x 3.30m)

#### **Master Bedroom**

17' 6" x 11' 1" (5.33m x 3.38m)

#### **Dining Room**

10' 4" x 9' 8" (3.15m x 2.95m)