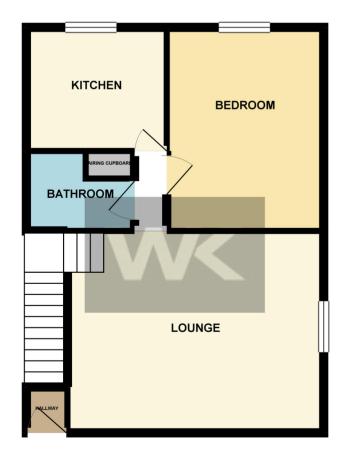

GROUND FLOOR 42.71 sq. m. ( 459.77 sq. ft. )

TOTAL FLOOR AREA: 42.71 sq. m. ( 459.77 sq. ft. ) approx. Whilet every attempt has been made to ensure the accuracy of the floopies contained here, measurement of doors, windows, more and any other times are approximate and no responsibility to itselfs for any error, omission or mit-allament. This plan is for fluxifieding reproduce style and study also used on such by any organical special and also used on such as and by any organic special special and also used on such as and by any organic special speci

#### **Ground Floor**

### Entrance Hall

Having stairs leading to accommodation.

#### Lounge (Reception)

4.95m x 3.96m (16' 3" x 13') Having loft access, study area, TV point, electric fire point, radiator and double glazed window to the side elevation.

#### Inner Hall

Having airing cupboard housing boiler.

# Kitchen

2.74m x 2.36m (9' x 7' 9") Fitted kitchen having a range of wall and base units with complimentary work surfaces over, sink drainer, electric cooker point, plumbing for washing machine and dishwasher and radiator

### Bedroom 1

 $3.96m \times 3.05m (13' \times 10')$  Having radiator and double glazed window to the side elevation.

# Bathroom

Comprising of panel bath with shower over, pedestal wash hand basin, part tiled with heated towel rail and low level W/C.