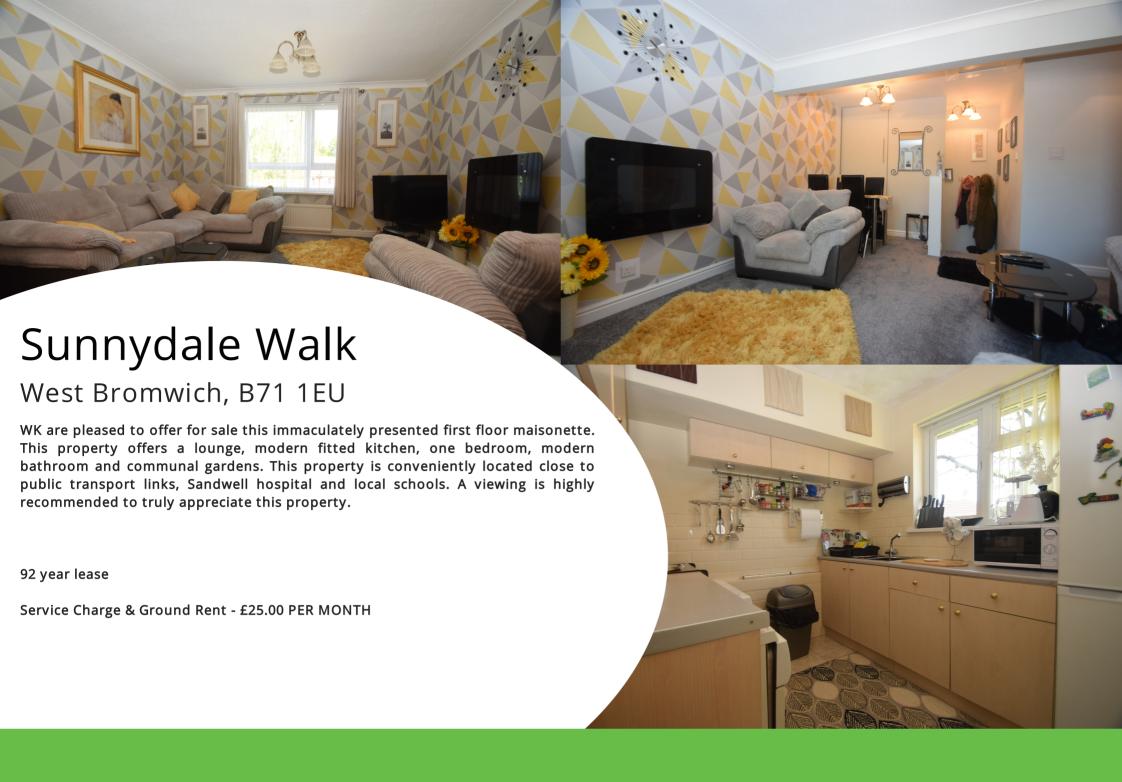

#### Lounge (Reception)

4.95m x 3.96m (16' 3" x 13') Having loft access, study area, TV point, electric fire point, radiator and double glazed window to the side elevation.

# Kitchen

2.74m x 2.36m (9' x 7' 9") Fitted kitchen having a range of wall and base units with complimentary work surfaces over, sink drainer, electric cooker point, plumbing for washing machine and dishwasher and radiator