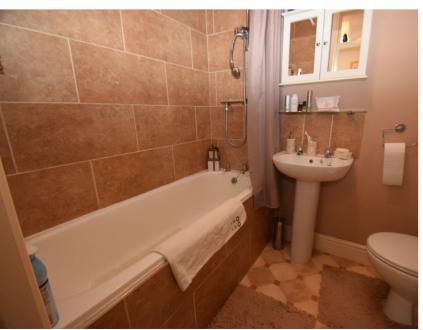

# Bathroom

Comprising of panel bath with shower over, pedestal wash hand basin, part tiled with heated towel rail and low level W/C.