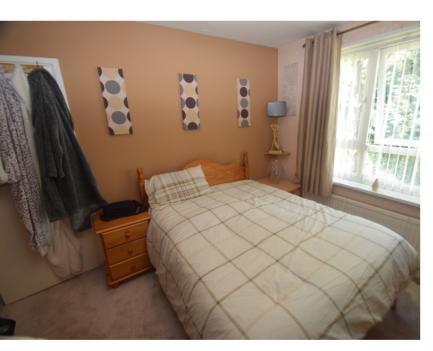

### Bedroom 1

 $3.96m \times 3.05m (13' \times 10')$  Having radiator and double glazed window to the side elevation.