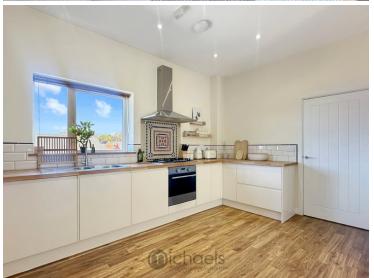

ed Kitchen Appliances
- Allocated Parking
- Inset Storage & Utility Area With Plumbing
  Connected

# 20 Fleming Way, Colchester, Colchester, Essex. CO4 6BN.

\*\* Guide Price £250,000 to £260,000 \*\* An exceptional example of a two double bedroom top floor apartment, positioned favourably to the North of Colchester on the forever popular 'Kingswood Heath' development. Constructed to the highest of standards by a very reputable national house builder, this stunning apartment allows for modern day, contemporary living. The perfect combination of bedroom and living space awaits, complimented with outdoor space in the form of a generous, private balcony.



Call to view 01206 576999



# Property Details.

### **Second Floor**

### **Entrance Hallway**

## Living Room/Kitchen/Dining Area







20' 0" x 10' 11" (6.10m x 3.33m)

### **Master Bedroom**



10' 5" x 10' 1" (3.17m x 3.07m)

### **En Suite**



# Property Details.

### **Bedroom Two**



15' 0" x 8' 1" (4.57m x 2.46m)

#### **Bathroom**



### Outside



With the private balcony providing stunning views of an attractive greensward, it makes the ideal space for al-fresco dining. The apartment is complete with off road parking. Within striking distance of Colchester's Northern Gateway, home to an array of exceptional amenities, premium health club and with further facilities, it makes the ideal first time purchase.

### **Agents Notes & Lease Information**

We have been advised by the seller that there is 995 years remaining on the lease with a service charge and ground rent of approximately £200 PCM. We do however a