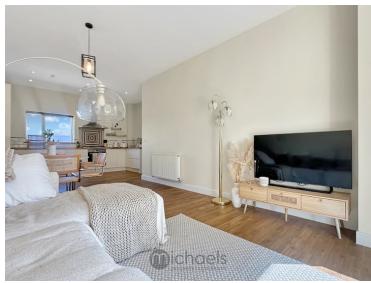

ated Kitchen Appliances
- Allocated Parking
- Inset Storage & Utility Area With Plumbing
  Connected

# 20 Fleming Way, Colchester, Colchester, Essex. CO4 6BN.

\*\* Guide Price £250,000 to £260,000 \*\* An exceptional example of a two double bedroom top floor apartment, positioned favourably to the North of Colchester on the forever popular 'Kingswood Heath' development. Constructed to the highest of standards by a very reputable national house builder, this stunning apartment allows for modern day, contemporary living. The perfect combination of bedroom and living space awaits, complimented with outdoor space in the form of a generous, private balcony.



Call to view 01206 576999



# Property Details.

### **Second Floor**

### **Entrance Hallway**

## Living Room/Kitchen/Dining Area







20' 0" x 10' 11" (6.10m x 3.33m)

### **Master Bedroom**



10' 5" x 10' 1" (3.17m x 3.07m)

### **En Suite**



# Property Details.

### **Bedroom Two**



15' 0" x 8' 1" (4.57m x 2.46m)

#### **Bathroom**



### Outside



With the private balcony providing stunning views of an attractive greensward, it makes the ideal space for al-fresco dining. The apartment is complete with off road parking. Within striking distance of Colchester's Northern Gateway, home to an array of exceptional amenities, premium health club and with further facilities, it makes the ideal first time purchase.

### **Agents Notes & Lease Information**

We have been advised by the seller that there is 995 years remaining on the lease with a service charge and ground rent of approximately £200 PCM. We do however