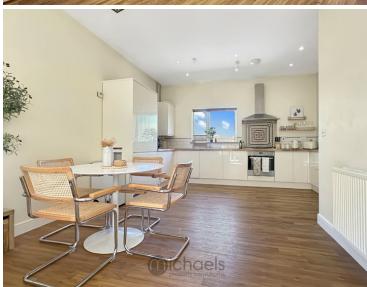

Kitchen Appliances
- Allocated Parking
- Inset Storage & Utility Area With Plumbing
  Connected

# 20 Fleming Way, Colchester, Colchester, Essex. CO4 6BN.

\*\* Guide Price £250,000 to £260,000 \*\* An exceptional example of a two double bedroom top floor apartment, positioned favourably to the North of Colchester on the forever popular 'Kingswood Heath' development. Constructed to the highest of standards by a very reputable national house builder, this stunning apartment allows for modern day, contemporary living. The perfect combination of bedroom and living space awaits, complimented with outdoor space in the form of a generous, private balcony.



Call to view 01206 576999



# Property Details.

### **Second Floor**

### **Entrance Hallway**

## Living Room/Kitchen/Dining Area







20' 0" x 10' 11" (6.10m x 3.33m)

### **Master Bedroom**



10' 5" x 10' 1" (3.17m x 3.07m)

### **En Suite**



# Property Details.

### **Bedroom Two**



15' 0" x 8' 1" (4.57m x 2.46m)

#### **Bathroom**



### Outside



With the private balcony providing stunning views of an attractive greensward, it makes the ideal space for al-fresco dining. The apartment is complete with off road parking. Within striking distance of Colchester's Northern Gateway, home to an array of exceptional amenities, premium health club and with further facilities, it makes the ideal first time purchase.

### **Agents Notes & Lease Information**

We have been advised by the seller that there is 995 years remaining on the lease with a service charge and ground rent of approximately £200 PCM. We do however adv