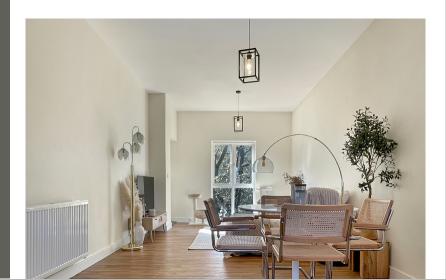

h Two Bedroom Top Floor Apartment
- En-Suite Shower Room & Family Bathroom Suite
- Prominent North Colchester Position
- Range Of Integrated Kitchen Appliances
- Allocated Parking
- Inset Storage & Utility Area With Plumbing
  Connected

# 20 Fleming Way, Colchester, Colchester, Essex. CO4 6BN.

\*\* Guide Price £250,000 to £260,000 \*\* An exceptional example of a two double bedroom top floor apartment, positioned favourably to the North of Colchester on the forever popular 'Kingswood Heath' development. Constructed to the highest of standards by a very reputable national house builder, this stunning apartment allows for modern day, contemporary living. The perfect combination of bedroom and living space awaits, complimented with outdoor space in the form of a generous, private balcony.



Call to view 01206 576999



# Property Details.

### **Second Floor**

### **Entrance Hallway**

## Living Room/Kitchen/Dining Area







20' 0" x 10' 11" (6.10m x 3.33m)

### **Master Bedroom**



10' 5" x 10' 1" (3.17m x 3.07m)

### **En Suite**



# Property Details.

### **Bedroom Two**



15' 0" x 8' 1" (4.57m x 2.46m)

#### **Bathroom**



### Outside



With the private balcony providing stunning views of an attractive greensward, it makes the ideal space for al-fresco dining. The apartment is complete with off road parking. Within striking distance of Colchester's Northern Gateway, home to an array of exceptional amenities, premium health club and with further facilities, it makes the ideal first time purchase.

### **Agents Notes & Lease Information**

We have been advised by