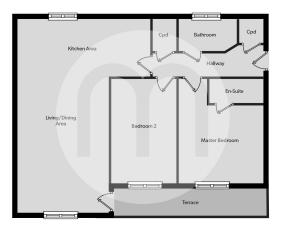

En Suite**



# Property Details.

### **Bedroom Two**



15' 0" x 8' 1" (4.57m x 2.46m)

#### **Bathroom**



### Outside



With the private balcony providing stunning views of an attractive greensward, it makes the ideal space for al-fresco dining. The apartment is complete with off road parking. Within striking distance of Colchester's Northern Gateway, home to an array of exceptional amenities, premium health club and with further facilities, it makes the ideal first time purchase.

### **Agents Notes & Lease Information**

We have been advised by the seller that there is 995 years remaining on the lease with a service charge and ground rent of approximately £200 PCM. We do however advise that all buyers are to clarify this with their solicitor.

# Property Details.

#### Floorplans



#### Location



We have not carried out a structural survey and the services, appliances and specific fittings have not been tested. All photographs, measurements, floor plans and distances referred to are given as a guide only and should not be relied upon for the purchase of carpets or any other fixtures or fittings. Gardens, roof terraces, balconies and communal gardens as well as tenure and lease details cannot have their accuracy guaranteed for intending purchasers. Lease details, service ground rent (where applicable) are given as a guide only and should be checked and confirmed by your solicitor prior to exchange of contracts.