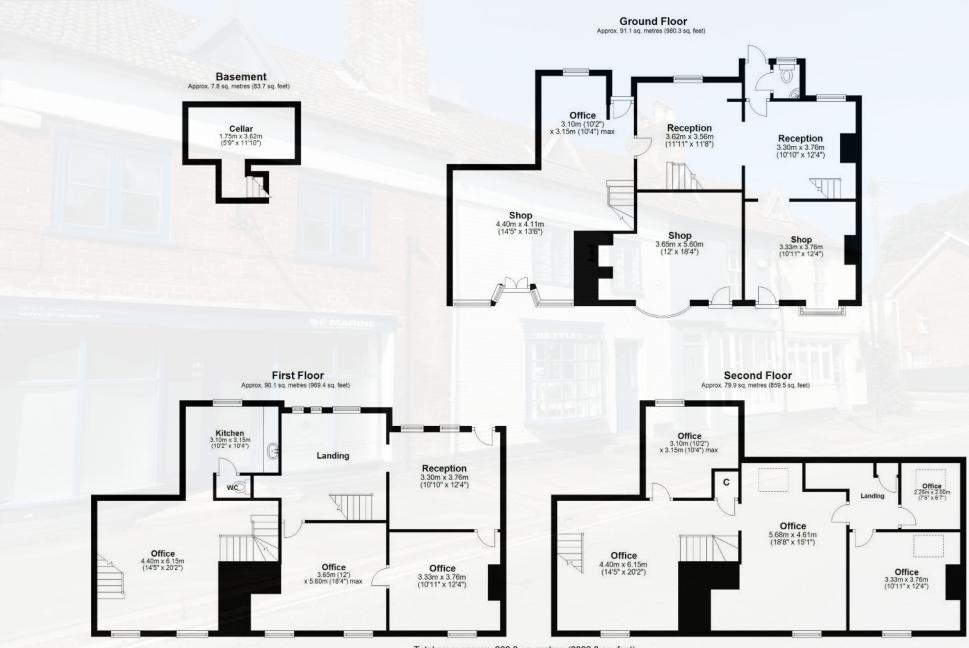

#### FLOORPLAN

Total area: approx. 268.8 sq. metres (2892.8 sq. feet)

Whilst every attempt has been made to ensure the accuracy of the floor plan, measurements of doors. Windows, rooms and any other items are approximate and no responsibility is taken for error Omission or misstatement. This plan is for illustrative purposes only and should be used as such by any prospective purchaser. The services systems and appliances shown have not been tested and no guarantee as to their Operability or efficiency can be given Plan produced using PlanUp.

#### Services

Drainage: Mains Heating: Electric Energy Performance Rating: E Current: 113 Ofcom internet speeds up to 1000 Mbps (Superfast)