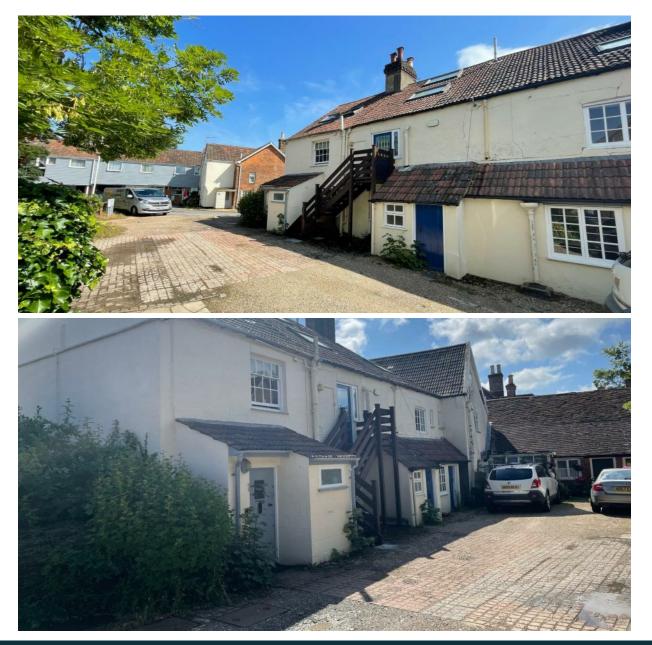

## The Property

Three charming character cottages have been combined to create a highly flexible freehold office space near the centre of the market town of Ringwood. The premises, which are deceptively spacious, could either be subdivided to provide an office and generate rental income, or be converted to residential, subject to planning permission.

- There are four parking spaces located behind the office that are available for rent to the purchaser
- The properties are partly listed 80 & 82 are listed but 78 isn't
- The property's are segregated into two title plans 78 & 80 and then 82
- The building features three separate entrances
- Array of rooms, offering multi use to suit personal preference
- Ground floor accommodation, featuring five rooms
- First floor accommodation, featuring five rooms
- Second floor accommodation, featuring five rooms
- A modern kitchen
- The building has been wired with a computer network throughout, with high level intruder alarms and fire detection systems
- Two separate WCs
- Vacant and Legal pack ready
- Suitable as SIPP investment
- Potential rental value of £30k p.a
- Approximately 3000 sq. ft
- Ofcom-certified internet speeds of up to 1000 Mbps (Superfast)