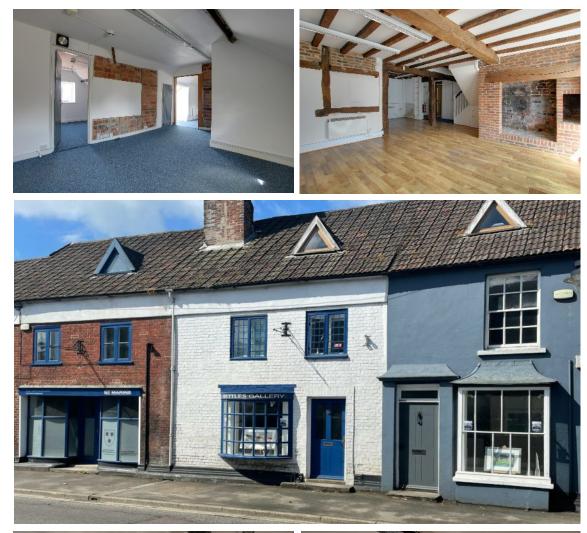

## The Property

Three charming character cottages have been combined to create a highly flexible freehold office space near the centre of the market town of Ringwood. The premises, which are deceptively spacious, could either be subdivided to provide an office and generate rental income, or be converted to residential, subject to planning permission.

- There are four parking spaces located behind the office that are available for rent to the purchaser
- The properties are partly listed 80 & 82 are listed but 78 isn't
- The property's are segregated into two title plans 78 & 80 and then 82
- The building features three separate entrances
- Array of rooms, offering multi use to suit personal preference
- Ground floor accommodation, featuring five rooms
- First floor accommodation, featuring five rooms
- Second floor accommodation, featuring five rooms
- A modern kitchen
- The building has been wired with a computer network throughout, with high level intruder alarms and fire detection systems
- Two separate WCs
- Vacant and Legal pack ready
- Suitable as SIPP investment
- Potential rental value of £30k p.a
- Approximately 3000 sq. ft
- Ofcom-certified internet speeds of up to 1000 Mbps (Superfast)