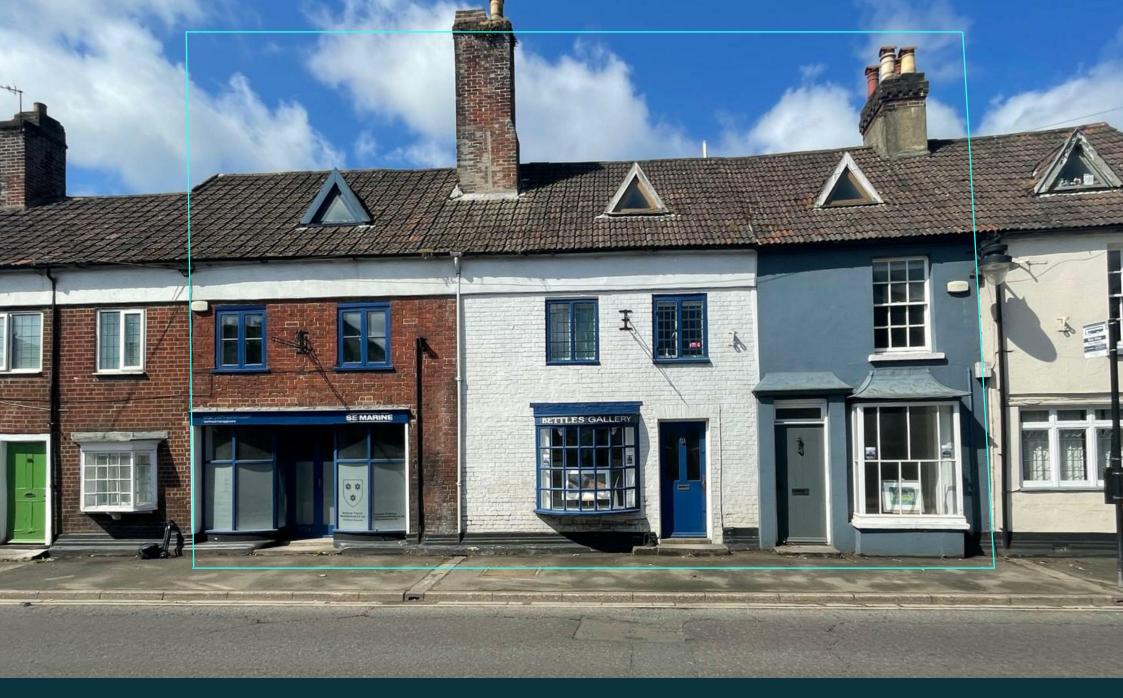

## The Property

Three charming character cottages have been combined to create a highly flexible freehold office space near the centre of the market town of Ringwood. The premises, which are deceptively spacious, could either be subdivided to provide an office and generate rental income, or be converted to residential, subject to planning permission.

- There are four parking spaces located behind the office that are available for rent to the purchaser
- The properties are partly listed 80 & 82 are listed but 78 isn't
- The property's are segregated into two title plans 78 & 80 and then 82
- The building features three separate entrances
- Array of rooms, offering multi use to suit personal preference
- Ground floor accommodation, featuring five rooms
- First floor accommodation, featuring five rooms
- Second floor accommodation, featuring five rooms
- A modern kitchen
- The building has been wired with a computer network throughout, with high level intruder alarms and fire detection systems
- Two separate WCs
- Vacant and Legal pack ready
- Suitable as SIPP investment
- Potential rental value of £30k p.a
- Approximately 3000 sq. ft
- Ofcom-certified internet speeds of up to 1000 Mbps (Superfast)