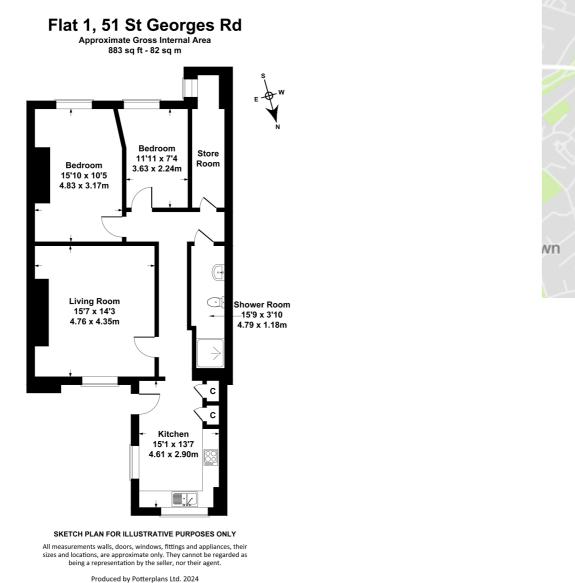

NO ONWARD CHAIN • living room • kitchen/breakfast room • 2 bedrooms • shower room • private garden & parking • store room • gas central heating • grade II listed • private entrance

## Description

A good size apartment forming part of this attractive Grade II listed building with its own private entrance. The beautifully presented accommodation includes a living room with double sash windows to the rear, refitted kitchen/breakfast room with a range of integrated appliances, 2 bedrooms, newly fitted shower room, and a useful store room. Outside, there is a private gated garden and parking for 2 cars. The apartment further benefits from gas central heating and is offered for sale with no onward chain. Lease 999 years from 1982; Share of Freehold; Service charge - currently £65.00 per month. Cheltenham Borough Council Tax Band C.