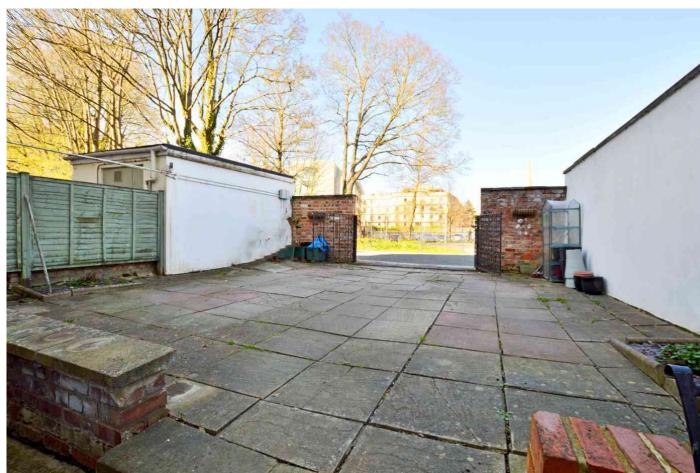

NO ONWARD CHAIN • living room • kitchen/breakfast room • 2 bedrooms • shower room • private garden & parking • store room • gas central heating • grade II listed • private entrance

## Description

A good size apartment forming part of this attractive Grade II listed building with its own private entrance. The beautifully presented accommodation includes a living room with double sash windows to the rear, refitted kitchen/breakfast room with a range of integrated appliances, 2 bedrooms, newly fitted shower room, and a useful store room. Outside, there is a private gated garden and parking for 2 cars. The apartment further benefits from gas central heating and is offered for sale with no onward chain. Lease 999 years from 1982; Share of Freehold; Service charge - currently £65.00 per month. Cheltenham Borough Council Tax Band C.