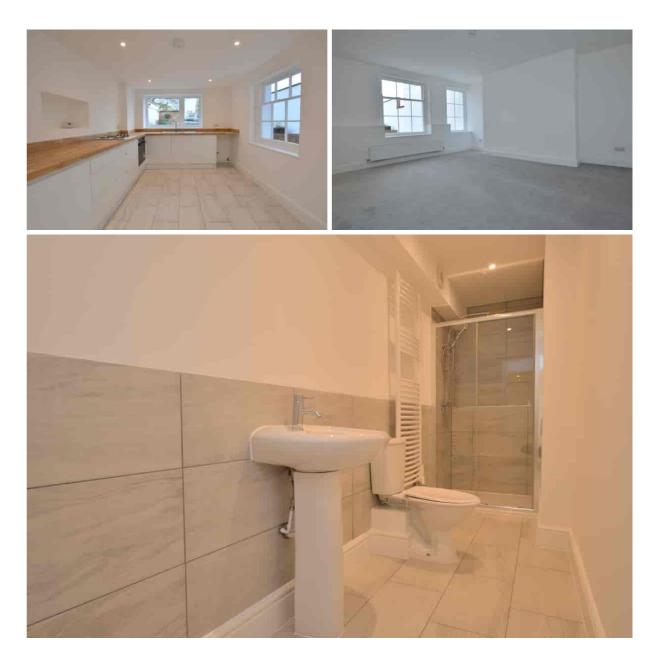

## St Georges Road Cheltenham, GL50 3DU £325,000 Share of Freehold

A recently upgraded, 2 bedroom, garden apartment with secure gated parking and private courtyard, just a few moments from Montpellier and the Promenade.

NO ONWARD CHAIN • living room • kitchen/breakfast room • 2 bedrooms • shower room • private garden & parking • store room • gas central heating • grade II listed • private entrance

## Description

A good size apartment forming part of this attractive Grade II listed building with its own private entrance. The beautifully presented accommodation includes a living room with double sash windows to the rear, refitted kitchen/breakfast room with a range of integrated appliances, 2 bedrooms, newly fitted shower room, and a useful store room. Outside, there is a private gated garden and parking for 2 cars. The apartment further benefits from gas central heating and is offered for sale with no onward chain. Lease 999 years from 1982; Share of Freehold; Service charge - currently £65.00 per month. Cheltenham Borough Council Tax Band C.