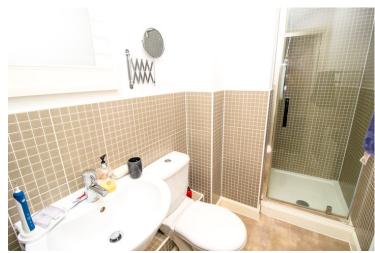

#### **Bedroom One**

13' 7" x 8' 6" (4.14m x 2.59m) Floor to celling window to side aspect, built in double wardrobe, radiator, door to en suite.

Low level WC, wash hand basin, fully tiled shower cubical, radiator, part tiled walls.