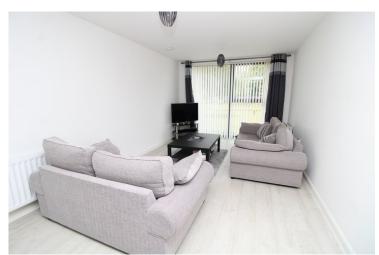

#### Open Plan Living/Kitchen

26' 1" x 10' 5" (7.95m x 3.17m) Floor to celling windows to side aspect, T.V & phone points, two radiators, a range of wall and base units over an area of roll edge work top, inset stainless steel sink and drainer unit, integrated fridge freezer, integrated dish washer, electric oven with electric hob with extractor hood over, splash backs, wood effect flooring.