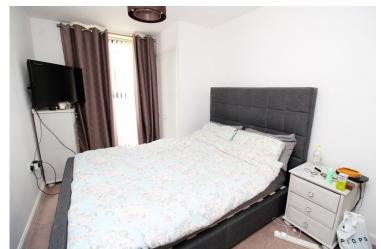

#### **Bedroom One**

13' 7" x 8' 6" (4.14m x 2.59m) Floor to celling window to side aspect, built in double wardrobe, radiator, door to en suite.

Low level WC, wash hand basin, fully tiled shower cubical, radiator, part tiled walls.

#### **Bedroom Two**

 $15'5" \times 8'3"$  (4.70m x 2.51m) Floor to ceiling window to side aspect, built in wardrobe, radiator.