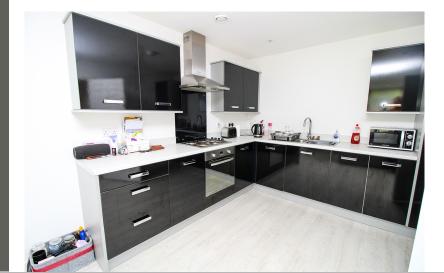

#### Open Plan Living/Kitchen

26' 1" x 10' 5" (7.95m x 3.17m) Floor to celling windows to side aspect, T.V & phone points, two radiators, a range of wall and base units over an area of roll edge work top, inset stainless steel sink and drainer unit, integrated fridge freezer, integrated dish washer, electric oven with electric hob with extractor hood over, splash backs, wood effect flooring.