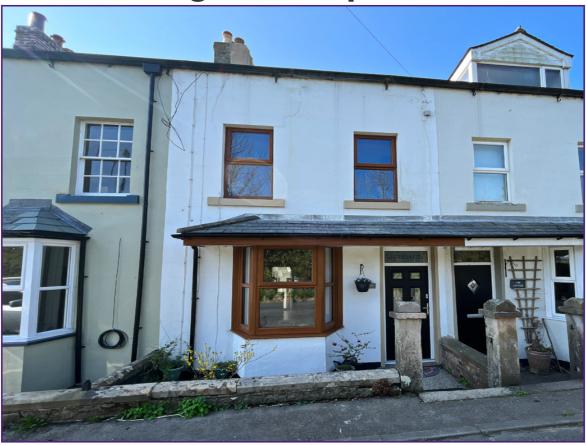

## Marigarth, Papcastle

## Price £300,000

We love this fabulous and elegant bay fronted terrace home in Belle View, Papcastle. Improved by the owners including a new roof and rendering amongst other things, this wonderful home boasts two reception rooms, the living room having a bay window and multi fuel stove, a statement kitchen/breakfast room in a rear extension with four Velux windows letting in an abundance of light, a useful ground floor WC, four decent bedrooms spread over two floors, a stylish bathroom with shower enclosure plus bath and a charming cottage style garden with useful workshop and a separate vegetable garden. All within sauntering distance of the Belle View pub too! This won't take many viewings to find a new owner so call us quick and book in an early viewing