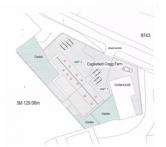

39a Station Street Cockermouth Cumbria CA13 9QW Telephone: 01900 828600 Website:

www.lillingtons-estates.co.uk

BARN A CRAGG FARM, COCKERMOUTH, EAGLESFIELD CA13 0SG £80,000

Properties to be converted are rare these days so take your chance to purchase this semi detached barn in a semi rural position just outside the sought after village of Eaglesfield which benefits from planning permission to be converted into a three bedroom home. The proposed accommodation includes an entrance hall with ground floor bathroom, living room, kitchen, utility, three bedrooms and en-suite shower room. In addition there is a recently purchased area of garden to the rear and off road parking provided at the front. Further details on plans are available from the Cockermouth Office.