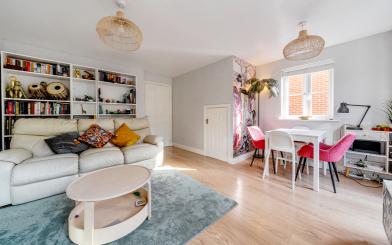

# Living / Dining Room

15'1" x 14'8" (4.62 x 4.48 max) Dual aspect double glazed windows to rear and side. Double glazed French doors into rear garden. Wood effect flooring. Understairs storage cupboard. TV point. Two radiators.