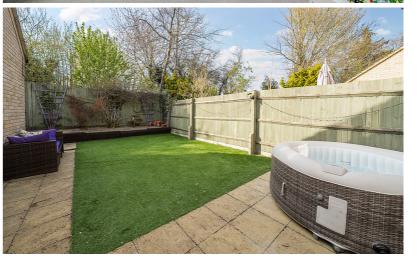

#### Rear Garden

Rear garden has a paved patio area.
Raised beds. Astroturf. External water tap.
Storage Shed. Gated access to the front.
Access to the Studio / Office.