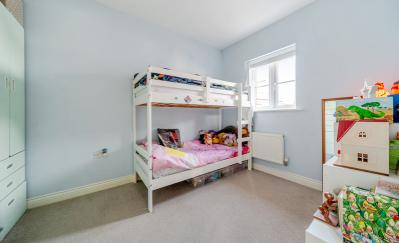

#### **Bedroom Two**

11' x 8'2" (3.36 x 2.50 max) Double glazed window to front. Carpet. Radiator.

#### **Bedroom Three**

7'6" x 6'8" (2.28 x 2.04) Double glazed window to rear. Radiator. Carpet.