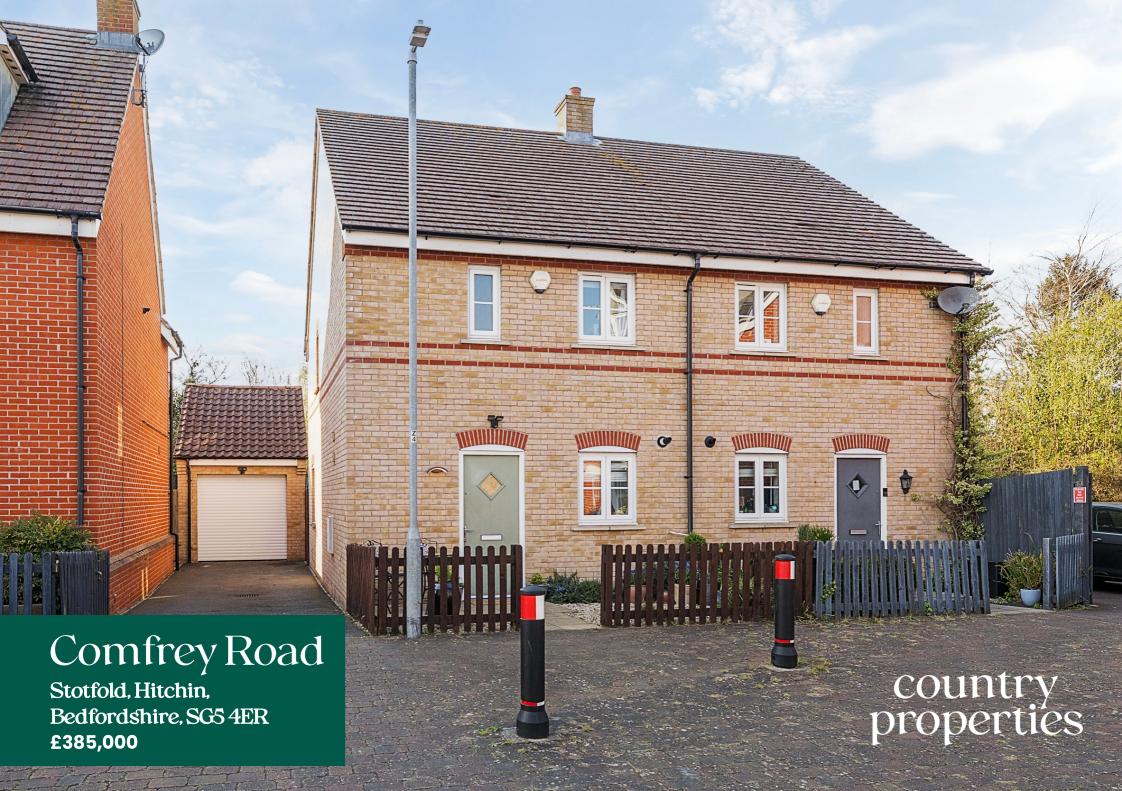

This well presented 3 bedroom semi detached home offers a 15'ft living / dining room, Fully sound proofed Studio / Office and driveway for up to 2 cars.

Located on the popular 'Greenacres' development the property is just a short walk from local amenities, well-regarded schools, excellent commuter access to A507/A1 and mainline stations at nearby Letchworth & Arlesey.

- Excellent commuter access into London via Arlesey main line station ( St Pancras in 38 mins)
- Driveway for up to 2 cars
- Well maintained throughout Just move in!
- Converted garage into a home office
   / Studio which has been
   soundproofed and has storage space
   kept to the front of the garage
- Recently landscaped low maintenance front and rear gardens
- Fully boarded loft with ladder and light

# Front Garden and Driveway

Paved driveway for up to 2 cars. Wooden picket fence. Stones and pathway leading to front door.