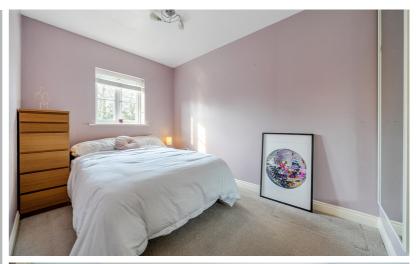

#### Bedroom One

12'2" x 7'10" (3.70 x 2.39) Double glazed window to rear. Built in wardrobes with sliding doors. Radiator. Carpet.