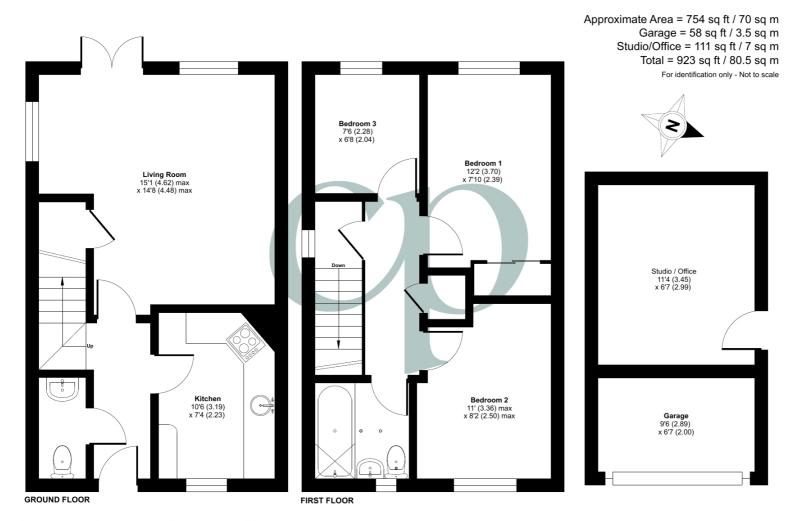

## Studio / Office

11'4" x 6'7" (3.45 x 2.99) Sound Proofed. Light and plug sockets. Fan.

Floor plan produced in accordance with RICS Property Measurement 2nd Edition, Incorporating International Property Measurement Standards (IPMS2 Residential). © nichecom 2025. Produced for Country Properties. REF: 1273505