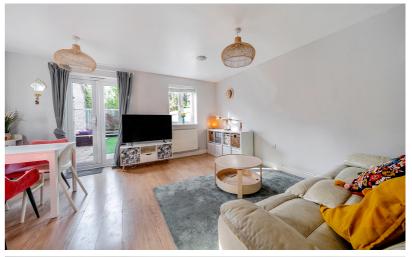

# Living / Dining Room

15'1" x 14'8" (4.62 x 4.48 max) Dual aspect double glazed windows to rear and side. Double glazed French doors into rear garden. Wood effect flooring. Understairs storage cupboard. TV point. Two radiators.