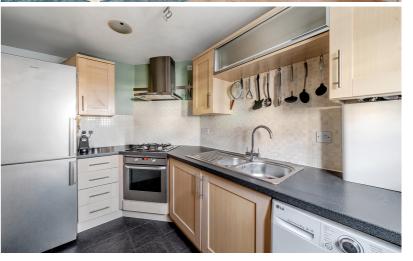

#### Kitchen

10'6" x 7'4" (3.19 x 2.23) Fitted kitchen with a range of wall and base units and roll edge worksurfaces over. Inset one and a half bowl stainless steel sink and drainer unit with mixer tap over. Gas hob. Integrated oven. Stainless steel extractor hood over. Tiled splashback. Space for fridge/freezer. Plumbing and space for washing machine. Cupboard housing a wall mounted gas boiler. Radiator. Tiled flooring. Double glazed window to front.