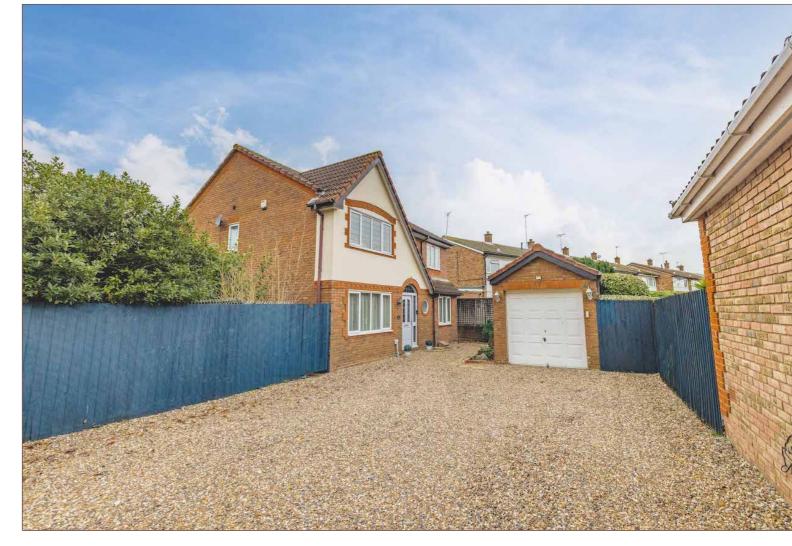

The rear garden is fully laid to shingle with patio and decking areas suitable for garden furniture, whilst the front of the house offers ample parking with the benefit of a detached garage.

The property is offered to the market in superb condition and would ideally suit a large family.

FIVE BEDROOM DETACHED FAMILY HOME

PRIVATE DRIVEWAY FOR AT LEAST 6 CARS

18FT KITCHEN WITH GAS COOKER

SUPERBLY PRESENTED THROUGHOUT

EASY ACCESS TO LOCAL SCHOOLS, MOTORWAY LINKS AND HEATHROW AIRPORT

UNIQUE AND HIGHLY DESIRED CORNER PLOT

## External

The property is situated within a private drive and offers a fantastic size driveway with electric gates, fully laid to shingle providing off-street parking for 6 cars with the addition of a detached single garage. The rear garden is accessible via conservatory or patio door in the kitchen and also laid to shingle with ample space for garden furniture.