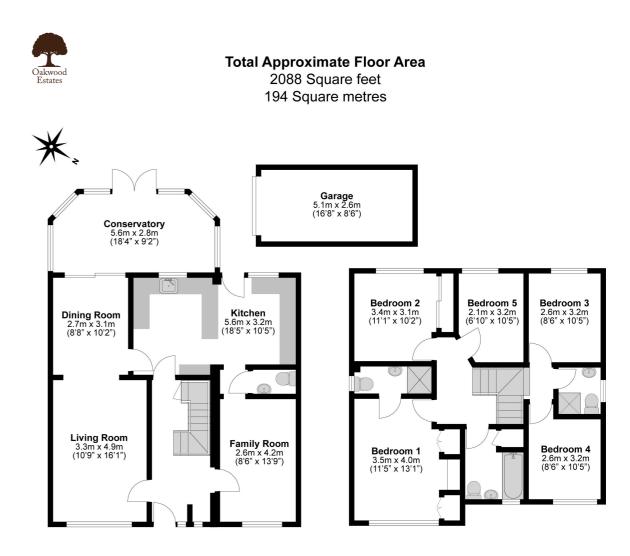

Uniquely located on a gated private driveway offering parking for at least 6 cars is this five bedroom detached house that has been expertly extended to create commodious living accommodation.

The ground floor offers three reception rooms including two sitting lounges and a dining room with the addition of a 18ft conservatory. An 18ft kitchen overlooks the rear and offers a wide range of storage cupboards, gas cooker, and access to a downstairs cloakroom.

To the first floor the master bedroom stretches 13ft to the front of the house and benefits from stylish en-suite shower room and large fitted wardrobes. There are four additional good size bedrooms, a large family bathroom and additional shower room.

THREE RECEPTIONS PLUS A LARGE CONSERVATORY

FOUR BATHROOMS INCLUDING EN-SUITE TO MASTER

**DETACHED GARAGE** 

PRIVATE LOW MAINTENANCE REAR GARDEN

**x**5

x3

Y

Garden

Bedrooms Reception Rooms

Bathrooms

**x**4

Parking Spaces

Garage