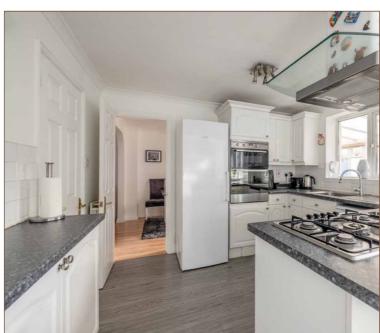

Uniquely located on a gated private driveway offering parking for at least 6 cars is this five bedroom detached house that has been expertly extended to create commodious living accommodation.

The ground floor offers three reception rooms including two sitting lounges and a dining room with the addition of a 18ft conservatory. An 18ft kitchen overlooks the rear and offers a wide range of storage cupboards, gas cooker, and access to a downstairs cloakroom.

FIVE BEDROOM DETACHED FAMILY HOME

PRIVATE DRIVEWAY FOR AT LEAST 6 CARS

18FT KITCHEN WITH GAS COOKER

SUPERBLY PRESENTED THROUGHOUT

EASY ACCESS TO LOCAL SCHOOLS, MOTORWAY LINKS AND HEATHROW AIRPORT

UNIQUE AND HIGHLY DESIRED CORNER PLOT