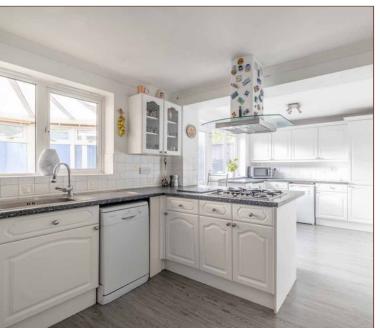

Uniquely located on a gated private driveway offering parking for at least 6 cars is this five bedroom detached house that has been expertly extended to create commodious living accommodation.

The ground floor offers three reception rooms including two sitting lounges and a dining room with the addition of a 18ft conservatory. An 18ft kitchen overlooks the rear and offers a wide range of storage cupboards, gas cooker, and access to a downstairs cloakroom.

FIVE BEDROOM DETACHED FAMILY HOME

PRIVATE DRIVEWAY FOR AT LEAST 6 CARS

18FT KITCHEN WITH GAS COOKER

SUPERBLY PRESENTED THROUGHOUT

EASY ACCESS TO LOCAL SCHOOLS, MOTORWAY LINKS AND HEATHROW AIRPORT

UNIQUE AND HIGHLY DESIRED CORNER PLOT