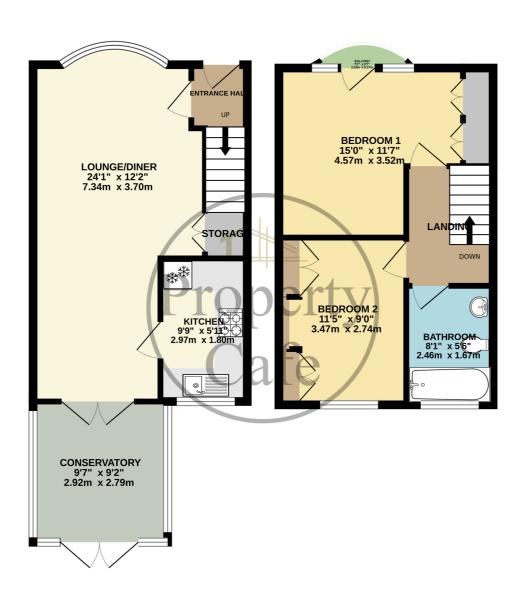

13 Chelsea Close, Bexhill-on-Sea, East Sussex, TN40 1SJ A Modern Two Bedroom Mews Style Home In Peaceful Location £299,950

The Property cafe is delighted to Offer For Sale this Modern Two Bedroom Terraced 'Mews style' property set within a lovely peaceful location. Accommodation and benefits that include; A secure double glazed entrance door leading into the inner hall with stairs to the first floor \* A spacious lounge/diner offering ample space to relax & entertain \* A fitted kitchen to the rear \* A UPVC conservatory \* On the first floor the landing leads to the principle bedroom with bay window, double doors with & Juliet style balcony \* A good size guest bedroom to the rear & modern bathroom. The property is central heated & double glazed & is neutrally decorated throughout. There is a useful fully boarded & insulated storage loft with pull down ladder. To the front of the property there is a pleasant area of garden and to the rear a small courtyard style garden with gate leading out to a well kept communal garden with central lawn. The property itself is situated in a lovely quiet pedestrian mews & there is communal parking to be found via the Manor Road entrance. Being offered for sale with NO CHAIN the property is situated in a peaceful & quiet residential area within easy access of the Town centre, mainline station & stunning seafront. For any additional details or to arrange to view please contact our Bexhill sales team on 01424 224488.

Belonging to a sought after 'Mews style' development set within a lovely peaceful location can be found this Modern Two Bedroom Mid Terrace Property offering accommodation and benefits that include; A secure double glazed entrance door leading into the inner hall with stairs to the first floor \*A spacious lounge/diner offering ample space to relax & entertain \*A fitted kitchen to the rear \*A UPVC conservatory \*On the first floor the landing leads to the principle bedroom with bay window, double doors with & Juliet style balcony \*A good size guest bedroom to the rear & modern bathroom. The property is central heated & double glazed & is neutrally decorated throughout. To the front of the property there is a pleasant area of garden and to the rear a small courtyard style garden with gate leading out to a well kept communal garden with central lawn. The property itself is situated in a lovely quiet pedestrian mews & there is a communal parking to be found via Manor Road. Being offered for sale with NO CHIAN the property is situated in a peaceful & quiet residential area within easy access of the Town centre, mainline station & stunning seafront. For any additional details or to arrange to view please contact our Bexhill sales team on 01424 224488.

- Modern Mews Style Terrace House
- Dual Aspect Lounge-Diner with Fireplace
  - UPVC Conservatory To The Rear
  - Main Bedroom With 'Juliet Balcony'
    - Good Size Second Bedroom
    - Fitted Kitchen & Bathroom
    - Small Private Patio Area