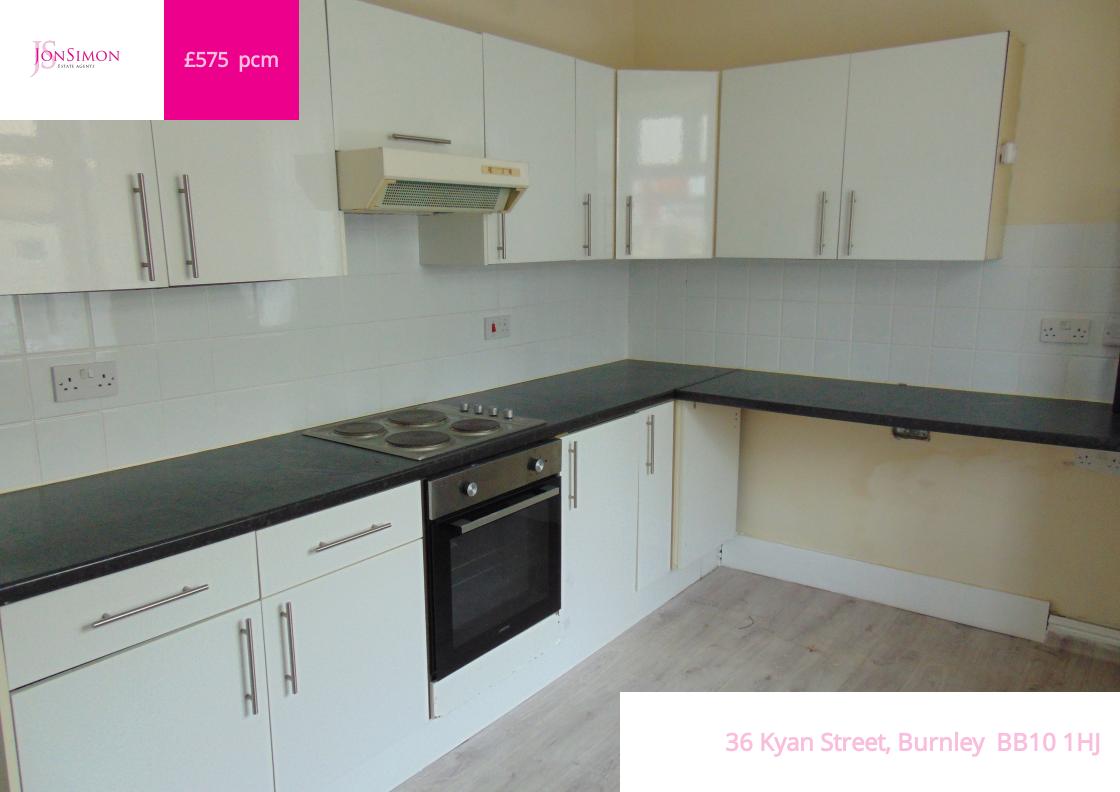

## PROPERTY DESCRIPTION

!! Well presented throughout !! This two bedroom mid terrace property has been recently refurbished and is found just Colne Road. The accommodation comprises of: one generous reception room, a modern dining kitchen with integrated oven and hob, two first floor bedrooms and a three piece bathroom suite. All new carpets and freshly redecorated. Gas central heated throughout. Deposit £490. Early viewing a must!

## ROOM DESCRIPTIONS

**Ground Floor** 

Sitting Room

Modern Kitchen

First Floor

Bedroom One

Bedroom Two

Bathroom