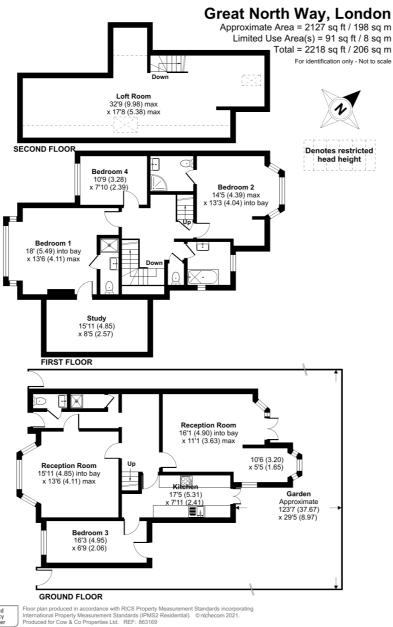

Great North Way, London, NW4 1JD

Presented in superb condition this bright, light filled detached family home offers four bedrooms plus a loft space, three bathrooms and two large reception rooms. Occupying a corner plot, this property boasts over 2000 sq.ft of living space. The spacious large south facing garden has wonderful views across the park. There is off street parking for up to two cars. The house has been well maintained to an exceptional standard. Potential to extend is also another great factor subject STPP.

- Downstairs shower/wc
- Freehold
- Off street parking for two cars
- Loft conversation
- Four double bedrooms
- Three bathrooms (two ensuite)
- Stunning south facing garden with views across Sunny Hill Park
- Detached four bedroom house