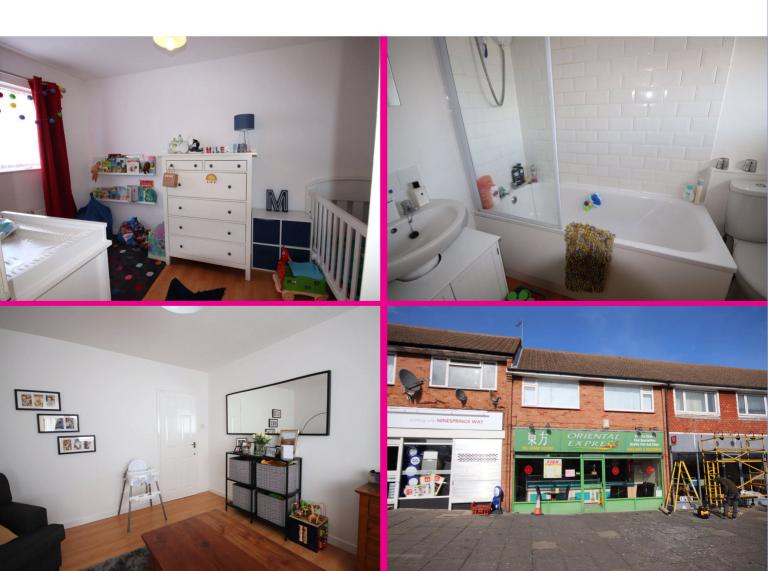

## Description

\*\*Attention Investors Long Lease\*\*

Own Homes welcome to the market this extremely well presented two bedroom maisonette situated in Hitchin. The accommodation comprises of entrance hall, modern fitted kitchen with a range of wall and base units, generous size lounge, two bedrooms and family bathroom. The bathroom comprises of low level WC, wash hand basin and panelled enclosed bath.

A particular benefit with this maisonette is the extended lease with over 160 years remaining and no annual ground rent.

Ninesprings Way is located close to Hitchin Town Centre and is walking distance to the Train Station. An internal viewing is highly recommended.

## Entrance Hall

Lounge 13' 9" x 12' 6" (4.19m x 3.81m)

Kitchen 13' 5" x 6' 8" (4.09m x 2.03m)

**Bedroom One** 13' 9" x 10' 3" (4.19m x 3.12m)

**Bedroom Two** 13' 6" x 7' 10" (4.11m x 2.39m)

Bathroom 7' 7" x 5' 8" (2.31m x 1.73m)