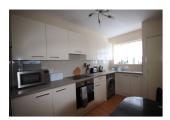

## Description

\*\*Attention Investors Long Lease\*\*

Own Homes welcome to the market this extremely well presented two bedroom maisonette situated in Hitchin. The accommodation comprises of entrance hall, modern fitted kitchen with a range of wall and base units, generous size lounge, two bedrooms and family bathroom. The bathroom comprises of low level WC, wash hand basin and panelled enclosed bath.

## Entrance Hall

Lounge 13' 9" x 12' 6" (4.19m x 3.81m)

Kitchen 13' 5" x 6' 8" (4.09m x 2.03m)

**Bedroom One** 13' 9" x 10' 3" (4.19m x 3.12m)

**Bedroom Two** 13' 6" x 7' 10" (4.11m x 2.39m)

Bathroom 7' 7" x 5' 8" (2.31m x 1.73m)