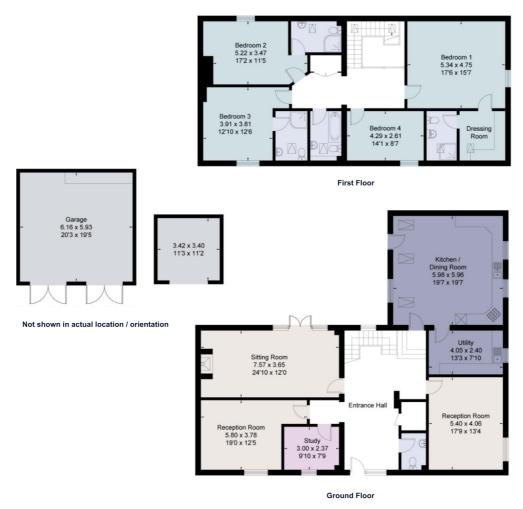

## **Ground Floor**

## **Entrance Hall**

Stairs to first floor. Doors to:

# Sitting Room

7.57m x 3.65m (24' 10" x 12' 0") Brick fireplace. French doors to garden.

# Kitchen/Dining Room

5.98m x 5.96m (19' 7" x 19' 7")

Ample storage cupboards and including an oven, hob and dishwasher. Two windows to side, further velux style windows and a door to garden. Further

door to:

# Utility

4.05m x 2.40m (13' 3" x 7' 10")
Window to side. Wall mounted gas boiler.
Further storage cupboards.

# Reception Room

5.80m x 3.78m (19' 0" x 12' 5") Window to front.

# Study

3.00m x 2.37m (9' 10" x 7' 9") Window to front.

# Reception Room

5.40m x 4.06m (17' 9" x 13' 4") Window to side.

#### WC

Comprising wc and wash basin.

## First Floor

# Landing

Doors all rooms. Storage cupboard.

## Bedroom One

5.34m x 4.75m (17' 6" x 15' 7") Window to side. Door to:

# Dressing Area

Free standing storage units. Door to:

# En Suite

Comprising enclosed shower, wc and wash basin.

## Bedroom Two

5.22m x 3.47m (17' 2" x 11' 5") Window to rear. Door to:

## En Suite

Velux style window and comprising enclosed shower, wc and wash basin.

## **Bedroom Three**

3.91m x 3.81m (12' 10" x 12' 6") Window to front. Door to:

## Bedroom Four

4.29m x 2.61m (14' 1" x 8' 7") Window to rear.

# Family Bathroom

Velux style window and comprising bath, wc and wash basin.

## Outside

## Garden

Enclosed area with gated access to rear. Mainly laid to lawn.

# Garage

6.16m x 5.93m (20' 3" x 19' 5") With 2 sets of double doors to front.

## Store Room

3.42m x 3.40m (11' 3" x 11' 2") Door to front.

This floor plan is for illustrative purposes only. It is not drawn to scale. Any measurements openings and orientations are approximate. No details are guaranteed, they cannot be relied upon for any purpose and they do not form part of any agreement. No liability is taken for any error, omission or misstatement. A party must rely upon its own inspection(s).