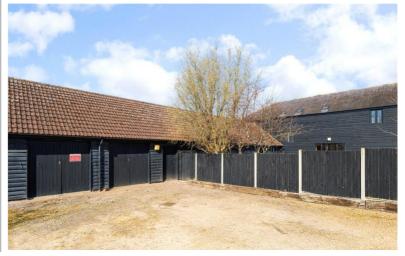

# Garage

6.16m x 5.93m (20' 3" x 19' 5") With 2 sets of double doors to front.

## Store Room

3.42m x 3.40m (11' 3" x 11' 2") Door to front.

This floor plan is for illustrative purposes only. It is not drawn to scale. Any measurements openings and orientations are approximate. No details are guaranteed, they cannot be relied upon for any purpose and they do not form part of any agreement. No liability is taken for any error, omission or misstatement. A party must rely upon its own inspection(s).