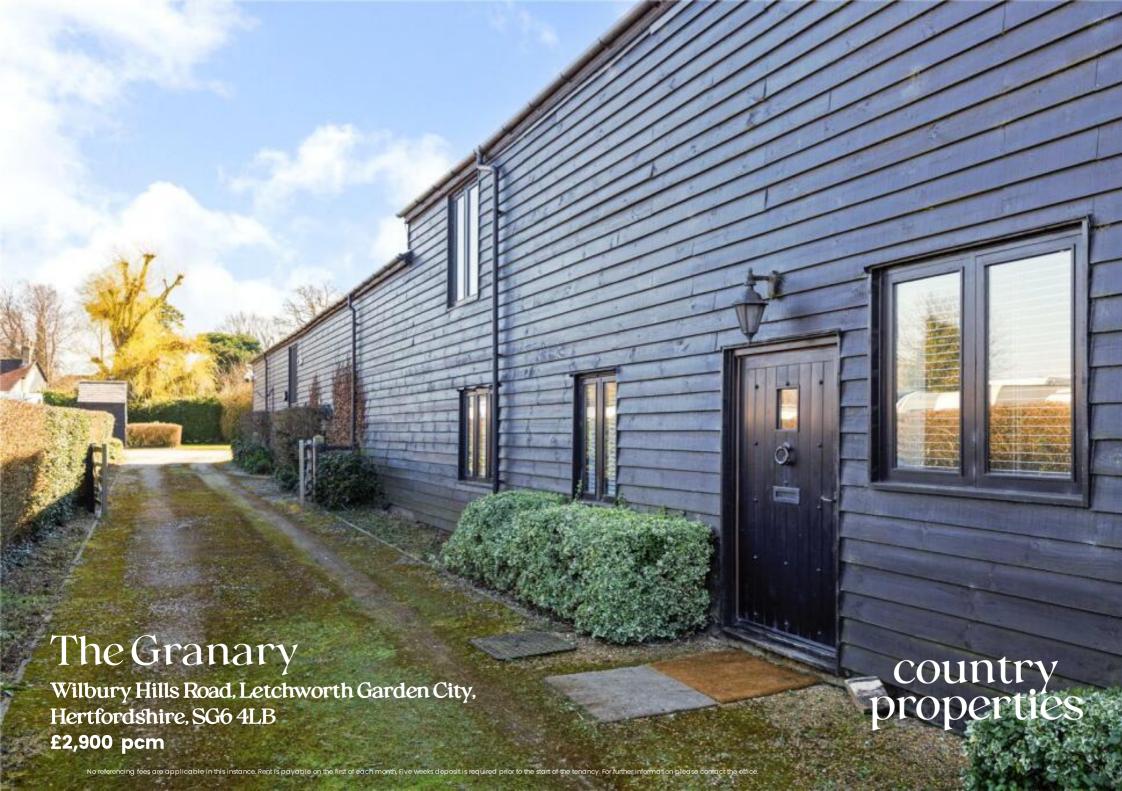

Rarely available 4 bedroom barn conversation situated on the edge of the Garden City. Unfurnished and available NOW subject to references.

- 4 bedrooms, 4 bathrooms
- 4 ground floor reception rooms
- Large kitchen / dining room and separate utility
- Enclosed rear garden, a large garage and store room
- Unfurnished and available NOW subject to references