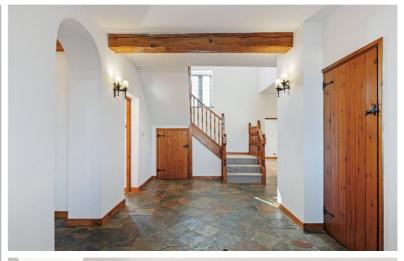

ining Room

5.98m x 5.96m (19' 7" x 19' 7")

Ample storage cupboards and including an oven, hob and dishwasher. Two windows to side, further velux style windows and a door to garden. Further

door to:

# Utility

4.05m x 2.40m (13' 3" x 7' 10")
Window to side. Wall mounted gas boiler.
Further storage cupboards.

# Reception Room

5.80m x 3.78m (19' 0" x 12' 5") Window to front.

# Study

3.00m x 2.37m (9' 10" x 7' 9") Window to front.

# Reception Room

5.40m x 4.06m (17' 9" x 13' 4") Window to side.

#### WC

Comprising wc and wash basin.

## First Floor

# Landing

Doors all rooms. Storage cupboard.

## Bedroom One

5.34m x 4.75m (17' 6" x 15' 7") Window to side. Door to:

# Dressing Area

Free standing storage units. Door to:

# En Suite

Comprising enclosed shower, wc and wash basin.







## Bedroom Two

5.22m x 3.47m (17' 2" x 11' 5") Window to rear. Door to:

## En Suite

Velux style window and comprising enclosed shower, wc and wash basin.

## **Bedroom Three**

3.91m x 3.81m (12' 10" x 12' 6") Window to front. Door to:

## En Suite

Velux style window and comprising enclosed shower, wc and wash basin.

## Bedroom Four

4.29m x 2.61m (14' 1" x 8' 7") Window to rear.

# Family Bathroom

Velux style window and comprising bath, wc and wash basin.

## Outside

## Garden

Enclosed area with gated access to rear. Mainly laid to lawn.

# Garage

6.16m x 5.93m (20' 3" x 19' 5") With 2 sets of double doors to front.

## Store Room

3.42m x 3.40m (11' 3" x 11' 2") Door to front.











This floor plan is for illustrative purposes only. It is not drawn to scale. Any measu