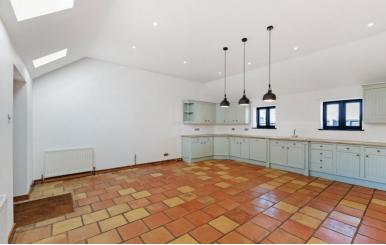

# Kitchen/Dining Room

5.98m x 5.96m (19' 7" x 19' 7")

Ample storage cupboards and including an oven, hob and dishwasher. Two windows to side, further velux style windows and a door to garden. Further

door to: