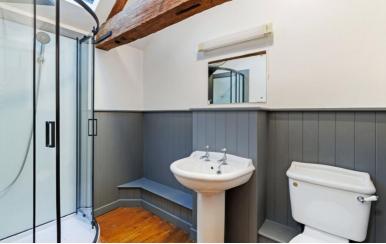

# En Suite

Comprising enclosed shower, wc and wash basin.

## En Suite

Velux style window and comprising enclosed shower, wc and wash basin.

# Family Bathroom

Velux style window and comprising bath, wc and wash basin.