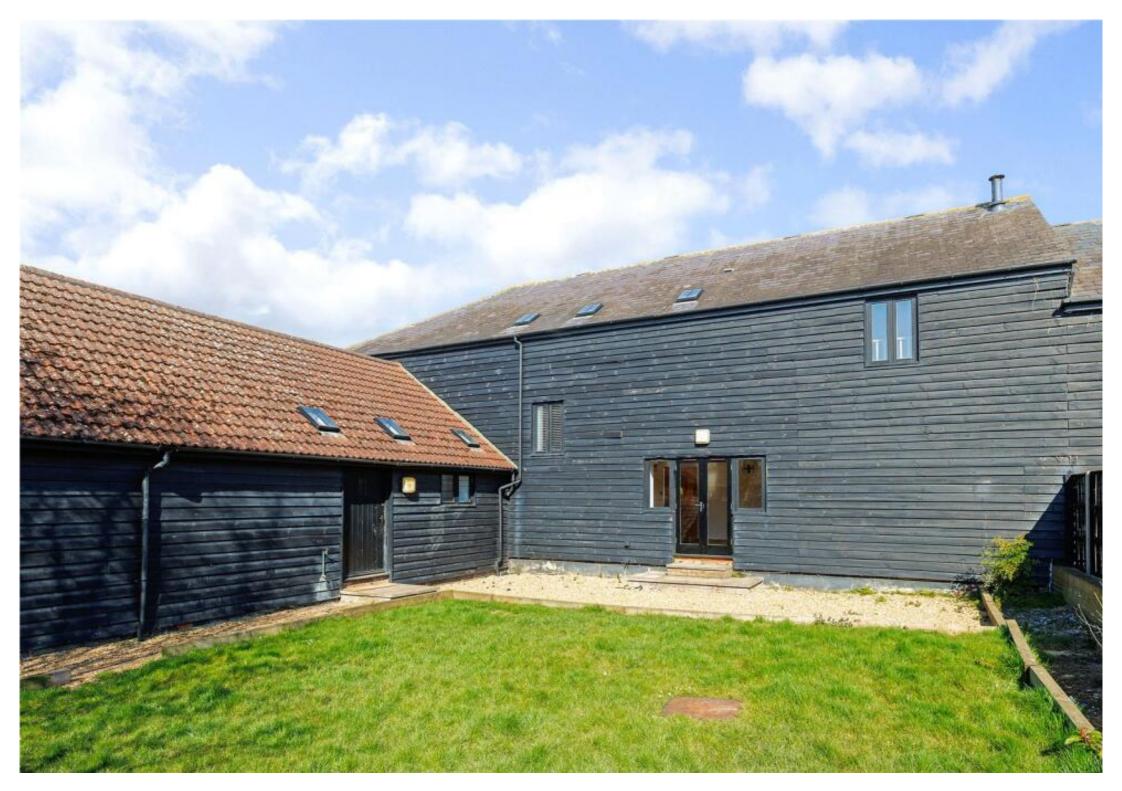

## Outside

## Garden

Enclosed area with gated access to rear. Mainly laid to lawn.