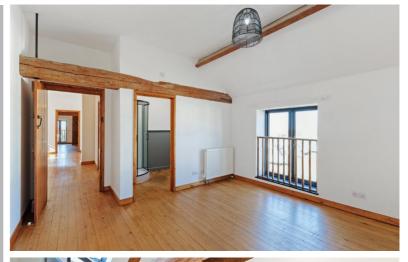

# Sitting Room

7.57m x 3.65m (24' 10" x 12' 0") Brick fireplace. French doors to garden.

# Kitchen/Dining Room

5.98m x 5.96m (19' 7" x 19' 7")

Ample storage cupboards and including an oven, hob and dishwasher. Two windows to side, further velux style windows and a door to garden. Further

door to: