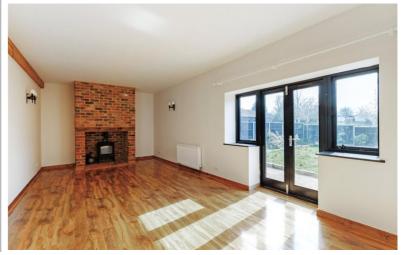

# Sitting Room

7.57m x 3.65m (24' 10" x 12' 0") Brick fireplace. French doors to garden.