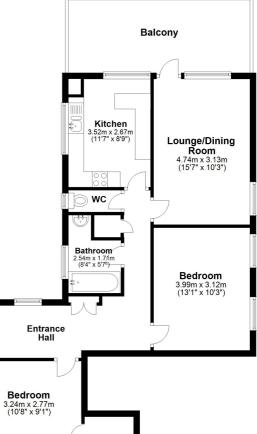

### www.burnapandabel.co.uk

**Entrance Hall** Lounge/Dining Room 15' 7" x 10' 3" (4.75m x 3.12m) Kitchen 11' 7" x 8' 9" (3.53m x 2.67m) W.C Bathroom 8' 4" x 5' 7" (2.54m x 1.70m) Bedroom One 13'1" x 10'3" (3.99m x 3.12m) Bedroom Two 10' 8" x 9' 1" (3.25m x 2.77m) Balcony Lease + Service Charge Information The lease is 999 years from 25 December 1965 leaving 941 years remaining.

#### Total area: approx. 64.8 sq. metres (697.3 sq. feet)

Whilst every attempt has been made to ensure the accuracy of the floor plan contained here, measurements of doors, windows, rooms and any other items are approximate and no responsibility is taken for any error, omission or mis-statement. This plan is for illustrative purposes only and should be used as such by any prospective purchaser. Plan produced using PlanUp.