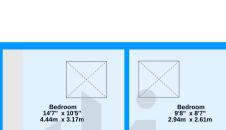

1st Floor 349 sq.ft. (32.5 sq.m.) approx.

1st Floor 292 sq.ft. (27.1 sq.m.) approx.

The Glades, Croydon, CR0 TOTAL FLOOR AREA : 642 sq.ft. (59.6 sq.m.) approx. Measurements are approximate. Not to scale. Illustrative purposes only Made with Metropic #2020