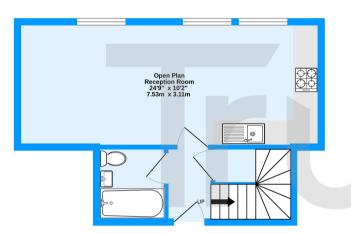

1st Floor 349 sq.ft. (32.5 sq.m.) approx.

1st Floor 292 sq.ft. (27.1 sq.m.) approx.

The Glades, Croydon, CR0 TOTAL FLOOR AREA : 642 sq.ft. (59.6 sq.m.) approx. Measurements are approximate. Not to scale. Illustrative purposes only Made with Metropic #2020