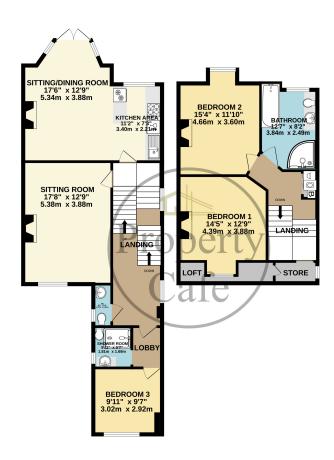

FIRST FLOOR 835 sq.ft. (77.6 sq.m.) approx.

2ND FLOOR 566 sq.ft. (52.6 sq.m.) approx.