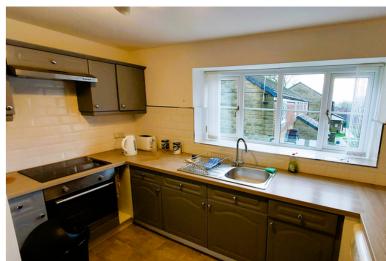

## **FULL DESCRIPTION**

This lovely second floor maisonette apartment offers, two bedrooms of generous proportions, lounge, kitchen with a range of modern wall and base units, modern bathroom with shower. Electric heating which should prove economical and Upvc double glazing.