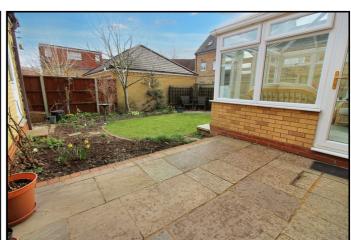

#### **Rear Garden:**

Mature garden laid to lawn with paving area. Access to side and front of the garage and carport.