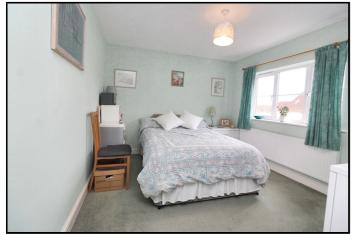

# **Principal Bedroom:**

Abt. 13' 8" x 11' 11" (4.17m x 3.63m) Window to rear aspect. Fitted wardrobes. Fitted blinds and curtains. Carpeted throughout. Radiator.

#### **Bedroom Two:**

Abt. 11' 11" x 9' 11" (3.63m x 3.02m) Window to rear aspect. Fitted curtains. Carpeted throughout. Radiator.

#### **Bedroom Three:**

Abt. 13' 8" x 6' 10" (4.17m x 2.08m) Window to front aspect. Fitted roller blind. Radiator.