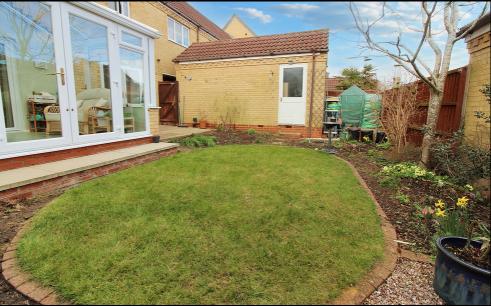

#### **Rear Garden:**

Mature garden laid to lawn with paving area. Access to side and front of the garage and carport.