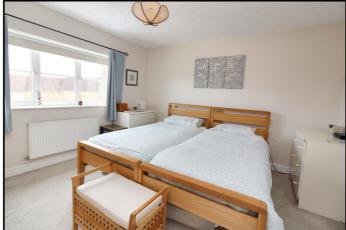

#### **Bedroom Two:**

Abt. 11' 11" x 9' 11" (3.63m x 3.02m) Window to rear aspect. Fitted curtains. Carpeted throughout. Radiator.

#### **Bedroom Three:**

Abt. 13' 8" x 6' 10" (4.17m x 2.08m) Window to front aspect. Fitted roller blind. Radiator.