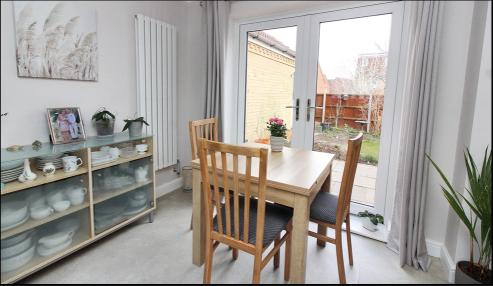

# Kitchen/Dining Room:

Abt. 16' 8" x 9' 4" (5.08m x 2.84m) Dual aspect room with patio doors to garden. Range of fitted worktops with integrated hob, oven, microwave and slimline dishwasher. Fitted curtain and roller blinds. Radiator.