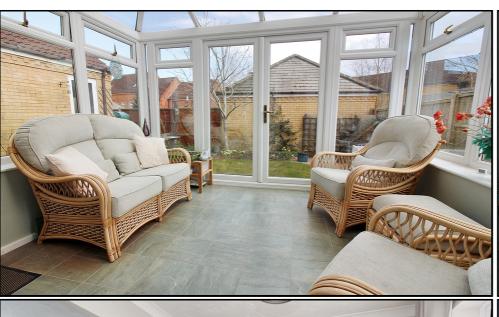

# **Conservatory:**

Upvc structure with brick base. Karndean flooring. Access to rear garden via side door and double doors