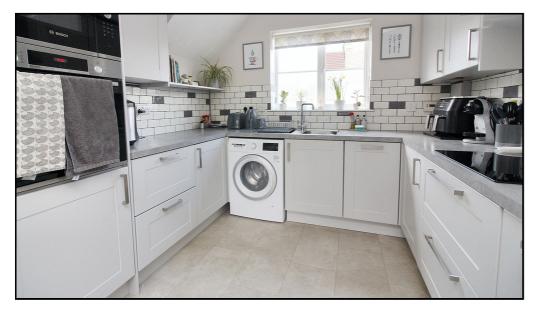

# Kitchen/Dining Room:

Abt. 16' 8" x 9' 4" (5.08m x 2.84m) Dual aspect room with patio doors to garden. Range of fitted worktops with integrated hob, oven, microwave and slimline dishwasher. Fitted curtain and roller blinds. Radiator.