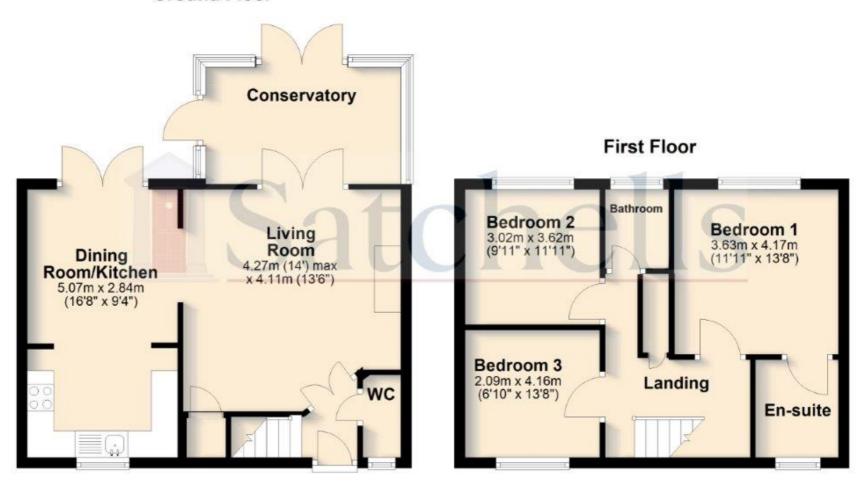

# **Ground Floor**

# **Living Room:**

Abt. 14' 0" x 13' 6" (4.27m x 4.11m) Light and airy living room with double doors to conservatory. Fireplace. Wood effect laminate flooring. Fitted curtains. Radiator. Entrance to:

# Kitchen/Dining Room:

Abt. 16' 8" x 9' 4" (5.08m x 2.84m) Dual aspect room with patio doors to garden. Range of fitted worktops with integrated hob, oven, microwave and slimline dishwasher. Fitted curtain and roller blinds. Radiator.

# **Conservatory:**

Upvc structure with brick base. Karndean flooring. Access to rear garden via side door and double doors

## First Floor

# **Principal Bedroom:**

Abt. 13' 8" x 11' 11" (4.17m x 3.63m) Window to rear aspect. Fitted wardrobes. Fitted blinds and curtains. Carpeted throughout. Radiator.

#### **En-Suite:**

Window to front aspect. Three piece suite comprising fitted shower cubicle with swing glass door and splashback tiling, low level wc and wash hand basin. Radiator. Fitted blinds

#### **Bedroom Two:**

Abt. 11' 11" x 9' 11" (3.63m x 3.02m) Window to rear aspect. Fitted curtains. Carpeted throughout. Radiator.

#### **Bedroom Three:**

Abt. 13' 8" x 6' 10" (4.17m x 2.08m) Window to front aspect. Fitted roller blind. Radiator.

# Family Bathroom:

Window to rear aspect. Three piece suite comprising fitted bathtub with shower mounted to wall, low level wc and hand wash basin. Radiator. Fitted blinds

# **Ground Floor**

For ullustration purposes only - NOT TO SCALE - Measurements shown are approximate. The size and position of doors, windows, appliances and other feautres are approximate.

Plan produced using PlanUp.