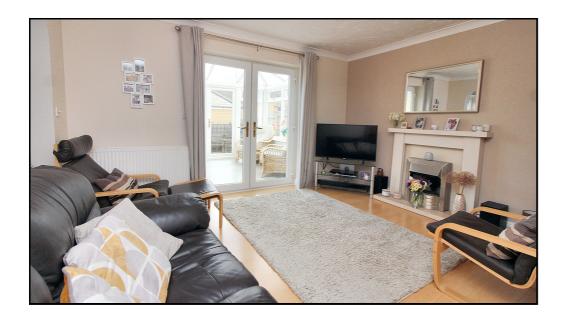

# **Living Room:**

Abt. 14' 0" x 13' 6" (4.27m x 4.11m) Light and airy living room with double doors to conservatory. Fireplace. Wood effect laminate flooring. Fitted curtains. Radiator. Entrance to: