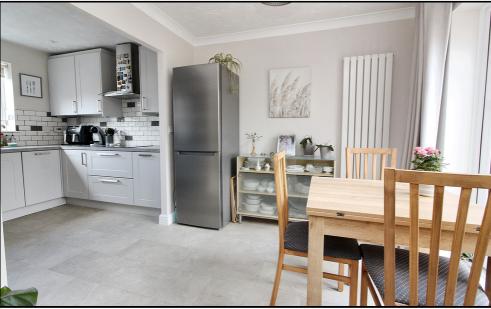

# Kitchen/Dining Room:

Abt. 16' 8" x 9' 4" (5.08m x 2.84m) Dual aspect room with patio doors to garden. Range of fitted worktops with integrated hob, oven, microwave and slimline dishwasher. Fitted curtain and roller blinds. Radiator.