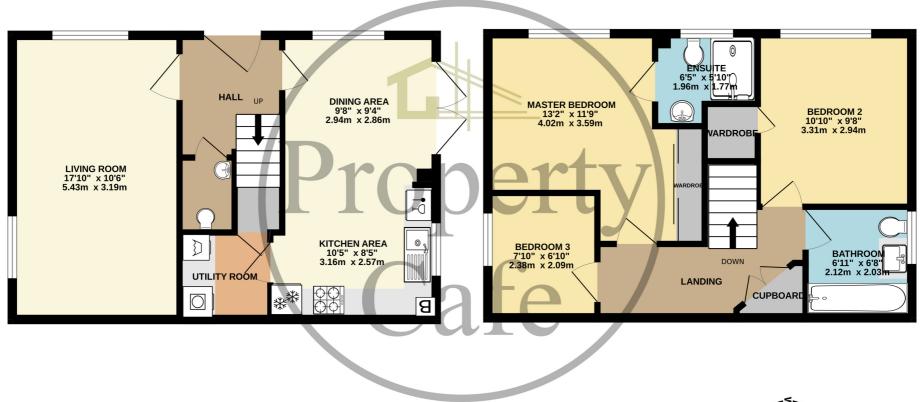

GROUND FLOOR 471 sq.ft. (43.8 sq.m.) approx. 1ST FLOOR 471 sq.ft. (43.8 sq.m.) approx.

## TOTAL FLOOR AREA: 943 sq.ft. (87.6 sq.m.) approx.

Whilst every attempt has been made to ensure the accuracy of the floorplan contained here, measurements of doors, windows, rooms and any other items are approximate and no responsibility is taken for any error, omission or mis-statement. This plan is for illustrative purposes only and should be used as such by any prospective purchaser. The services, systems and appliances shown have not been tested and no guarantee as to their operability or efficiency can be given.

Made with Metropix ©2025

AN IMMACULATE MODERN THREE BED DETACHED FAMILY HOME \* Master Bedroom With En-Suite \* Spacious Dual Aspect Family Lounge \* Modern Fully Equipped Fitted Kitchen \* Modern Family Bathroom \* Ground Floor Cloakroom / W.C \* Tandem Parking (For 2 Cars) \* A HIGHLY EFFIECENT FAMILY HOME \* New Build Guarantees In Place \* SOLD WITH NO CHAIN! Call 01424 224488