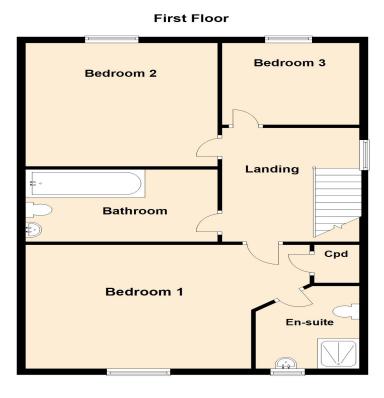

#### **FIRST FLOOR**

#### First Floor Landing

Doors leading to:

#### **Bedroom One**

3.11m x 2.93m (10' 2" x 9' 7")

#### **En-Suite**

Fitted to comprise three piece suite

#### **Bedroom Two**

2.84m x 2.59m (9' 4" x 8' 6")

#### **Bedroom Three**

2.84m x 1.81m (9' 4" x 5' 11")

#### **Family Bathroom**

Fitted to comprise three piece suite