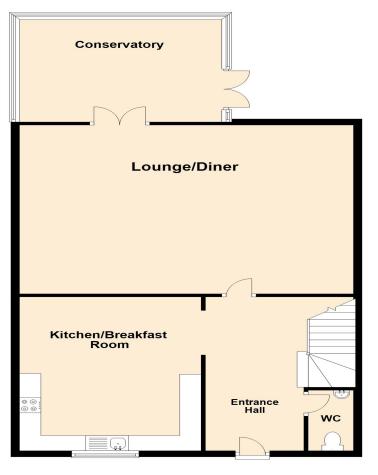

#### **GROUND FLOOR**

#### **Entrance Hall**

Doors leadiing to:

#### **Lounge Diner**

3.68m x 4.52m (12' 1" x 14' 10")

#### Kitchen Breakfast Room

3.64m x 2.65m (11' 11" x 8' 8")

#### **Downstairs Cloakroom**

Fitted to comprise two piece suite

#### Conservatory

#### **Ground Floor**

elevation estate agents Plan produced using PlanUp.