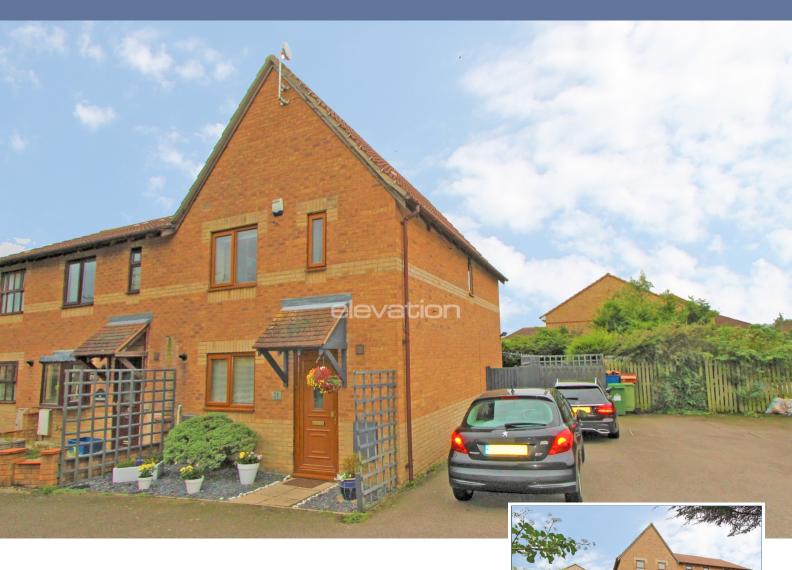

## 21 Ulverscroft, Monkston, Milton Keynes, Buckinghamshire, MK10 9DD

### £280,000 Freehold

- Three bedroom
- End of terrace family home
- Sought after location of Monkston
- Fantastic school catchment
- Off road parking
- En suite to master
- Conservatory
- · Downstairs cloakroom
- EPC Rating D

#### **Off Road Parking**

Space for two vehicles