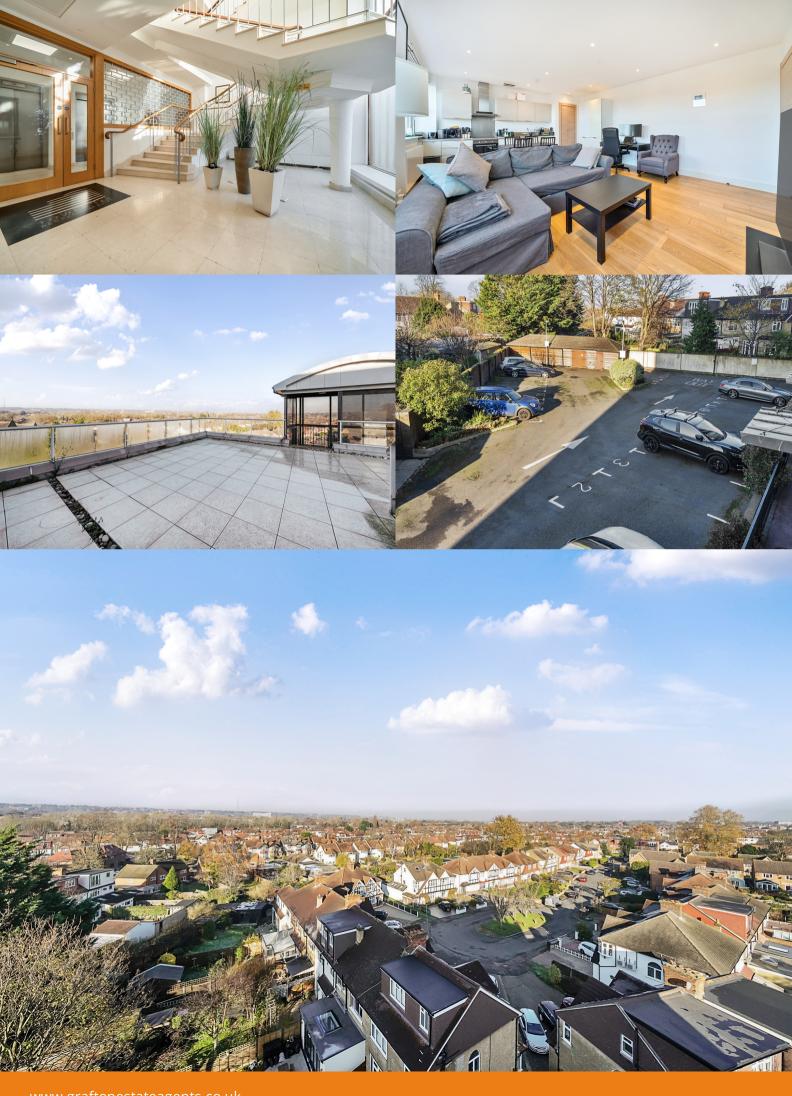

## Croydon Road, Beckenham, BR3

A spacious and well presented one double bedroom apartment within easy reach of Beckenham High Street & Elmers End Station and Tram. Offered chain free and comes with gated and allocated off street parking and a communal roof terrace with amazing views.

An impressive one bedroom first floor apartment in this iconic building with a stunning entrance foyer, having marble flooring and staircase, as well as two elevators for easy access to upper floors and a communal terrace situated on the fifth floor.

- Chain free
- One double bedroom
- Spacious open plan kitchen
- Elevator

- Secure off street parking
- Communal roof terrace
- Close to Elmers End BR/Tram
- EPC rating C