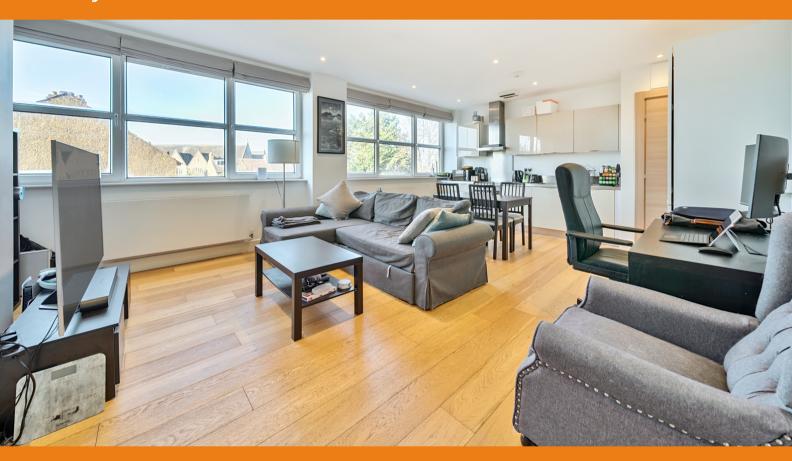

An impressive one bedroom first floor apartment in this iconic building with a stunning entrance foyer, having marble flooring and staircase, as well as two elevators for easy access to upper floors and a communal terrace situated on the fifth floor.

The spacious apartment attracts a lot of natural light and both the kitchen and bathroom are in excellent condition with the kitchen having fully integrated appliances. There is engineered oak hardwood flooring throughout with tiling to the modern bathroom and a large built-in wardrobe to the double bedroom, all to make the accommodation ideal for easy living. The apartment also comes with video security entrance phone, double glazing and an allocated off street parking space which is gated.