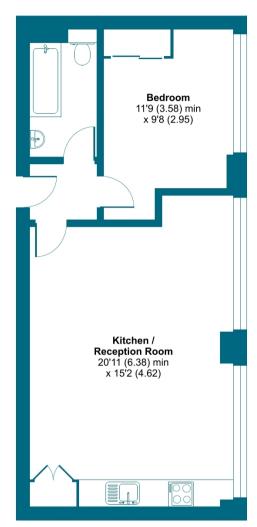

## Croydon Road, Beckenham, BR3

Approximate Area = 538 sq ft / 49.9 sq m
For identification only - Not to scale

FIRST FLOOR

Floor plan produced in accordance with RICS Property Measurement 2nd Edition, Incorporating International Property Measurement Standards (IPMS2 Residential). ©ntchecom 2024. Produced for Grafton Estate Agents. REF: 1219826