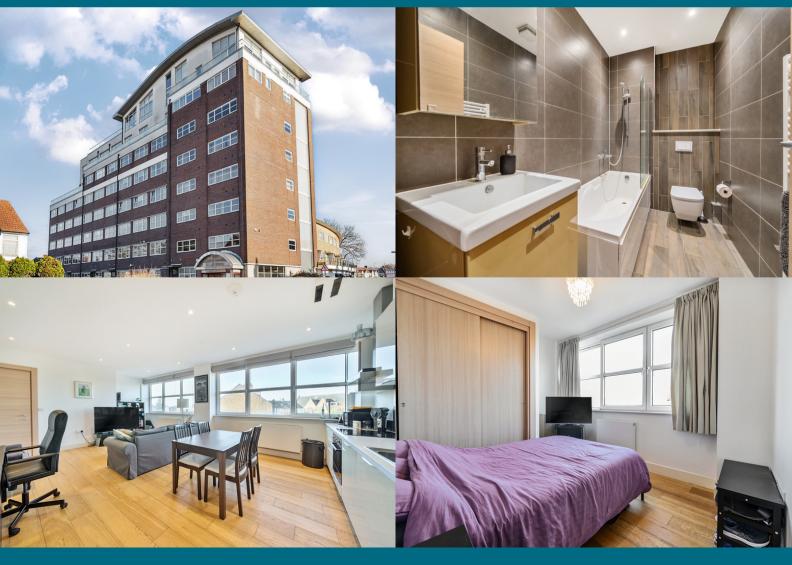

An impressive one bedroom first floor apartment in this iconic building with a stunning entrance foyer, having marble flooring and staircase, as well as two elevators for easy access to upper floors and a communal terrace situated on the fifth floor.

The spacious apartment attracts a lot of natural light and both the kitchen and bathroom are in excellent condition with the kitchen having fully integrated appliances. There is engineered oak hardwood flooring throughout with tiling to the modern bathroom and a large built-in wardrobe to the double bedroom, all to make the accommodation ideal for easy living. The apartment also comes with video security entrance phone, double glazing and an allocated off street parking space which is gated.