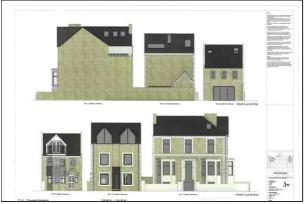

## BUILDING PLOT FOR SINGLE DETACHED HOUSE IN PRIME RAMSGATE LOACTION

This single building plot has full planning permission granted for a single detached three bedroom house with two bathrooms, off street parking for two vehicles and a courtyard garden to the rear. The ground floor will feature an open plan living/dining room and kitchen, with the principal bedroom with en-suite located at first floor level and two further bedrooms and a bathroom on the second floor.

3 STOREY DWELLING 93sqm 3b4p

Land Adjacent to No.1 Carlton Avenue, Ramsgate, Kent. CT119BP.

£125,000