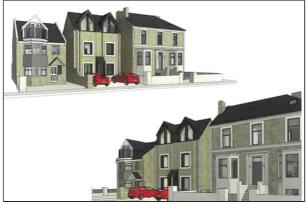

## BUILDING PLOT FOR SINGLE DETACHED HOUSE IN PRIME RAMSGATE LOACTION

This single building plot has full planning permission granted for a single detached three bedroom house with two bathrooms, off street parking for two vehicles and a courtyard garden to the rear. The ground floor will feature an open plan living/dining room and kitchen, with the principal bedroom with en-suite located at first floor level and two further bedrooms and a bathroom on the second floor.

3 STOREY DWELLING 93sqm 3b4p

Land Adjacent to No.1 Carlton Avenue, Ramsgate, Kent. CT119BP.

£125,000