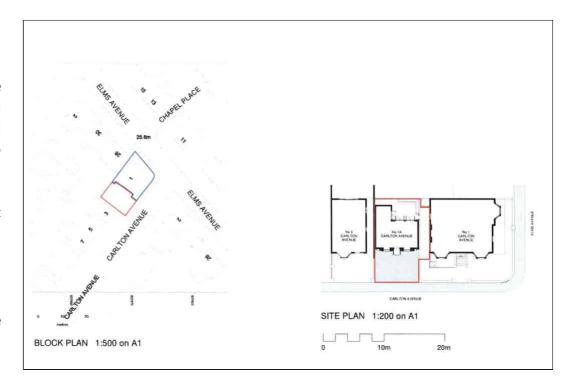

- Single Building Plot With Planning Permission
- For a Three Bedroom Detached House
- Close to Ramsgate Town
- Off Street Parking For Two Vehicles
- Courtyard Garden to Rear

Land Adjacent to No.1 Carlton Avenue, Ramsgate, Kent. CT119BP.

## **Planning Enquiries**

Planning enquiries should be made to Thanet District Council Planning Office on 01843 577150 or to planning.services@thanet.gov.uk quoting planning reference F/TH/24/1063.

Land Adjacent to No.1 Carlton Avenue, Ramsgate, Kent. CT119BP.