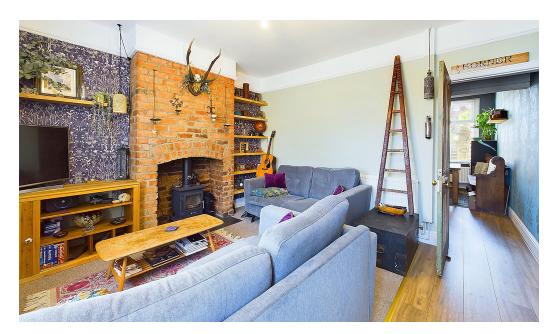

## PROPERTY DESCRIPTION

Derbyshire Properties are pleased to present this charming two bedroom period mid terrace cottage located within the highly desirable area of Belper Lane (close to Belper). The property briefly comprises of:- lounge, dining room, kitchen and attached external outhouse all to the ground floor. To the first floor there are two double bedrooms and shower room. Externally the property offers a rear garden with entertaining Terrace. We believe the property would ideally suit first time buyers and those potentially looking to downsize and an early internal inspection should be undertaken.