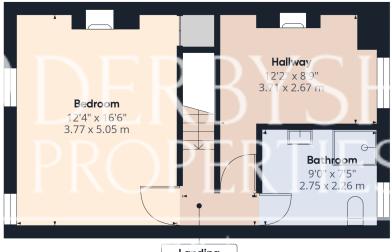

## Approximate total area<sup>(1)</sup>

798.14 ft<sup>2</sup> 74.15 m<sup>2</sup>

## **Ground Floor**

**Landing** 5'9" x 2'8" 1.76 x 0.81 m

Floor 1

(1) Excluding balconies and terraces

While every attempt has been made to ensure accuracy, all measurements are approximate, not to scale. This floor plan is for illustrative purposes only.

Calculations are based on RICS IPMS 3C standard.

GIRAFFE360