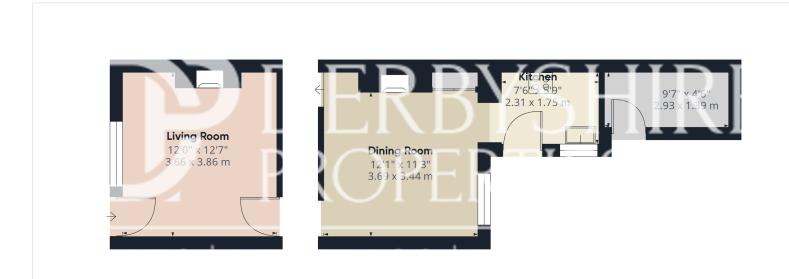

## Approximate total area<sup>(1)</sup>

798.14 ft<sup>2</sup> 74.15 m<sup>2</sup>

## **Ground Floor**

**Landing** 5'9" x 2'8" 1.76 x 0.81 m

Floor 1

(1) Excluding balconies and terraces

While every attempt has been made to ensure accuracy, all measurements are approximate, not to scale. This floor plan is for illustrative purposes only.

Calculations are based on RICS IPMS 3C standard.

GIRAFFE360