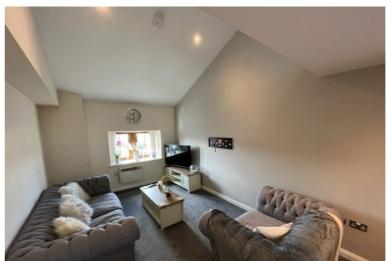

## **FULL DESCRIPTION**

Located along the Leeds Liverpool canal in Riddlesden and within close proximity to local amenities, primary school and canalside walks is this three bedroom upper floor duplex apartment to be sold with tenant in situ. Briefly comprises of a Communal entrance with lift and stairs. Apartment entrance hallway with feature spiral staircase leading to the mezzanine floor, intercom entry system, open plan living / dining / fitted kitchen with integral appliances, two double bedrooms and white three piece house bathroom suite with shower over the bath. First floor: Mezzanine bedroom / reception room with exposed feature beams and spindle balustrade over looking the living / dining area, skylight windows, three piece white en-suite shower room and additional walk-in storage cupboard. The property benefits from double glazing and has electric heating. Garage. Awaiting EPC.