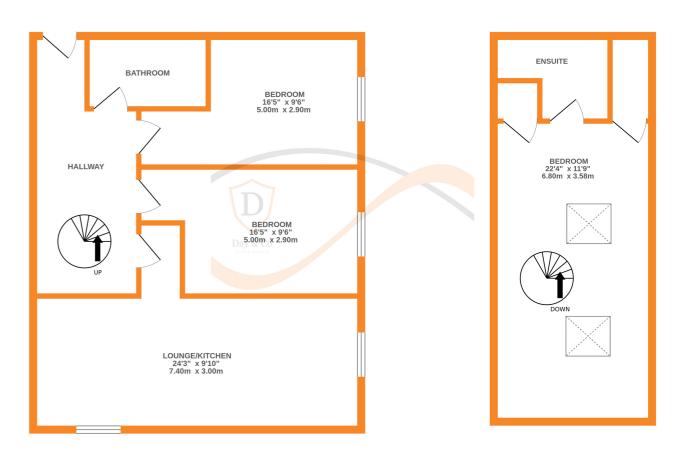

## **FULL DESCRIPTION**

Located along the Leeds Liverpool canal in Riddlesden and within close proximity to local amenities, primary school and canalside walks is this three bedroom upper floor duplex apartment to be sold with tenant in situ. Briefly comprises of a Communal entrance with lift and stairs. Apartment entrance hallway with feature spiral staircase leading to the mezzanine floor, intercom entry system, open plan living / dining / fitted kitchen with integral appliances, two double bedrooms and white three piece house bathroom suite with shower over the bath. First floor: Mezzanine bedroom / reception room with exposed feature beams and spindle balustrade over looking the living / dining area, skylight windows, three piece white en-suite shower room and additional walk-in storage cupboard. The property benefits from double glazing and has electric heating. Garage. Awaiting EPC.

Whilst every attempt has been made to ensure the accuracy of the floorpian contained here, measurement of doors, windrows, rooms and any other items are approximate and no responsibility is taken for any error, omission or mis-statement. This plan is for illustrative purposes only and should be used as such by any prospective purchaser. The services, systems and appliances shown have not been tested and no guarante as to their operations.