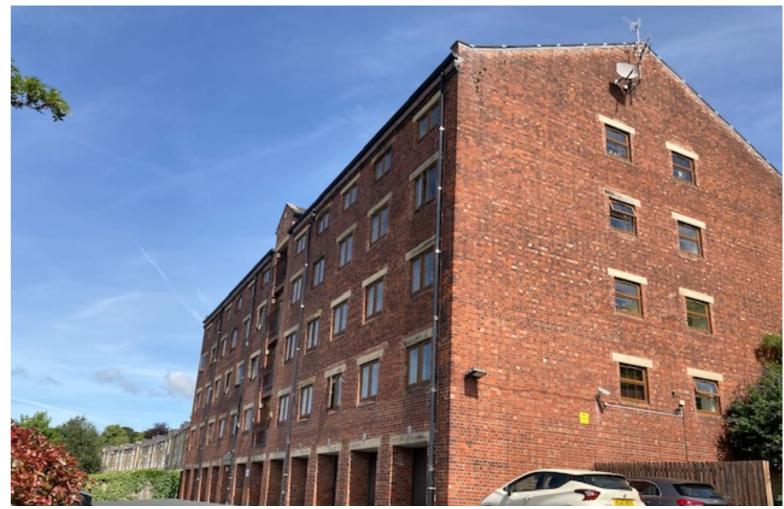

## **FULL DESCRIPTION**

Located along the Leeds Liverpool canal in Riddlesden and within close proximity to local amenities, primary school and canalside walks is this three bedroom upper floor duplex apartment to be sold with tenant in situ. Briefly comprises of a Communal entrance with lift and stairs. Apartment entrance hallway with feature spiral staircase leading to the mezzanine floor, intercom entry system, open plan living / dining / fitted kitchen with integral appliances, two double bedrooms and white three piece house bathroom suite with shower over the bath. First floor: Mezzanine bedroom / reception room with exposed feature beams and spindle balustrade over looking the living / dining area, skylight windows, three piece white en-suite shower room and additional walk-in storage cupboard. The property benefits from double glazing and has electric heating. Garage. Awaiting EPC.