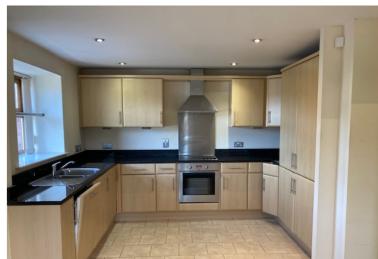

## **FULL DESCRIPTION**

Located along the Leeds Liverpool canal in Riddlesden and within close proximity to local amenities, primary school and canalside walks is this three bedroom upper floor duplex apartment to be sold with tenant in situ. Briefly comprises of a Communal entrance with lift and stairs. Apartment entrance hallway with feature spiral staircase leading to the mezzanine floor, intercom entry system, open plan living / dining / fitted kitchen with integral appliances, two double bedrooms and white three piece house bathroom suite with shower over the bath. First floor: Mezzanine bedroom / reception room with exposed feature beams and spindle balustrade over looking the living / dining area, skylight windows, three piece white en-suite shower room and additional walk-in storage cupboard. The property benefits from double glazing and has electric heating. Garage. Awaiting EPC.