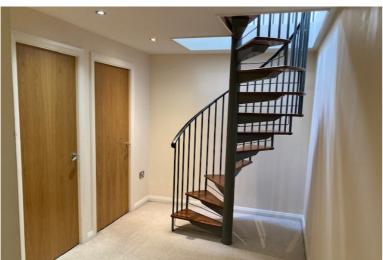

## **FULL DESCRIPTION**

Located along the Leeds Liverpool canal in Riddlesden and within close proximity to local amenities, primary school and canalside walks is this three bedroom upper floor duplex apartment to be sold with tenant in situ. Briefly comprises of a Communal entrance with lift and stairs. Apartment entrance hallway with feature spiral staircase leading to the mezzanine floor, intercom entry system, open plan living / dining / fitted kitchen with integral appliances, two double bedrooms and white three piece house bathroom suite with shower over the bath. First floor: Mezzanine bedroom / reception room with exposed feature beams and spindle balustrade over looking the living / dining area, skylight windows, three piece white en-suite shower room and additional walk-in storage cupboard. The property benefits from double glazing and has electric heating. Garage. Awaiting EPC.