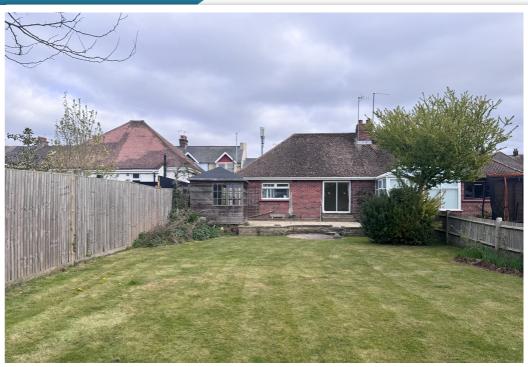

### **EXTERIOR:**

The rear garden is south-facing and predominantly laid to lawn with a variety of plants, shrubs and trees. There is a large patio area ideal for alfresco dining, a garden shed. To the front of the property there is a well maintained garden mainly laid to lawn, plants and shrubs with a paved pathway leading down the side to the front door.