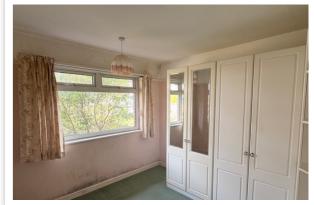

# AT A GLANCE...

A two bedroom semi-detached bungalow close to local amenities, with a substantial south facing rear garden. Features include; lounge with a feature fireplace with sliding patio door leading onto the rear garden. The kitchen features a range of matching wall units and base units, together with eye level electric oven, electric hob with extractor fan and space for appliances. In addition, there are two bedrooms, a fitted shower room. The property is double glazed and gas centrally heated. The property requires modernisation throughout.