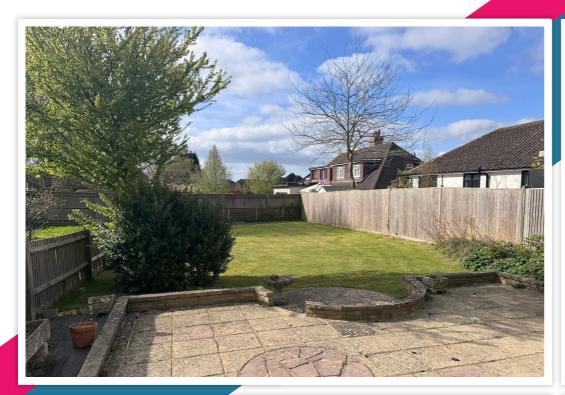

### **EXTERIOR:**

The rear garden is south-facing and predominantly laid to lawn with a variety of plants, shrubs and trees. There is a large patio area ideal for alfresco dining, a garden shed. To the front of the property there is a well maintained garden mainly laid to lawn, plants and shrubs with a paved pathway leading down the side to the front door.