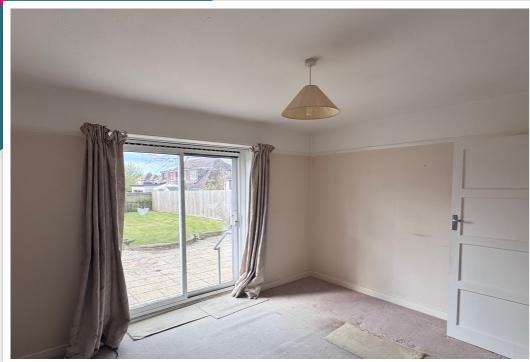

# AT A GLANCE...

A two bedroom semi-detached bungalow close to local amenities, with a substantial south facing rear garden. Features include; lounge with a feature fireplace with sliding patio door leading onto the rear garden. The kitchen features a range of matching wall units and base units, together with eye level electric oven, electric hob with extractor fan and space for appliances. In addition, there are two bedrooms, a fitted shower room. The property is double glazed and gas centrally heated. The property requires modernisation throughout.