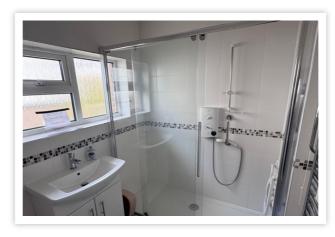

# AT A GLANCE...

A two bedroom semi-detached bungalow close to local amenities, with a substantial south facing rear garden. Features include; lounge with a feature fireplace with sliding patio door leading onto the rear garden. The kitchen features a range of matching wall units and base units, together with eye level electric oven, electric hob with extractor fan and space for appliances. In addition, there are two bedrooms, a fitted shower room. The property is double glazed and gas centrally heated. The property requires modernisation throughout.