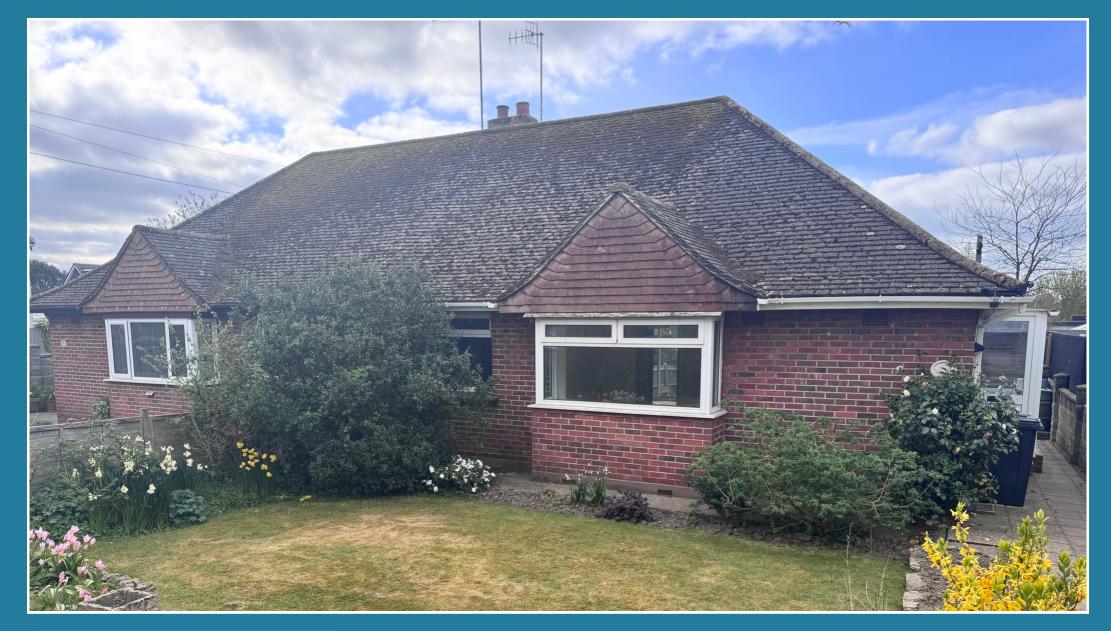

# AT A GLANCE...

A two bedroom semi-detached bungalow close to local amenities, with a substantial south facing rear garden. Features include; lounge with a feature fireplace with sliding patio door leading onto the rear garden. The kitchen features a range of matching wall units and base units, together with eye level electric oven, electric hob with extractor fan and space for appliances. In addition, there are two bedrooms, a fitted shower room. The property is double glazed and gas centrally heated. The property requires modernisation throughout.

## **Key Features:**

- Semi Detached Two Bedroom Bungalow
- Chain Free
- Close to Local Amenities
- Good Sized South Facing Garden
- In Need Of Modernisation Throughout
- On The 98 Bus Route Which Leads To Bexhill Town Centre. Hastings & Eastbourne

### **EXTERIOR:**

The rear garden is south-facing and predominantly laid to lawn with a variety of plants, shrubs and trees. There is a large patio area ideal for alfresco dining, a garden shed. To the front of the property there is a well maintained garden mainly laid to lawn, plants and shrubs with a paved pathway leading down the side to the front door.