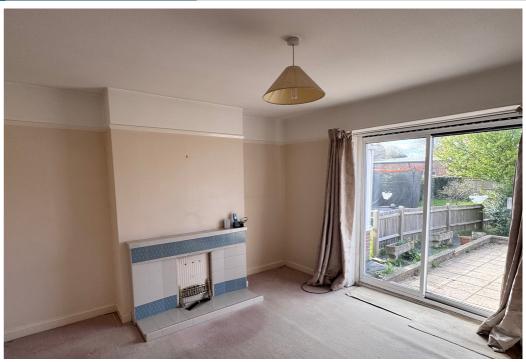

# AT A GLANCE...

A two bedroom semi-detached bungalow close to local amenities, with a substantial south facing rear garden. Features include; lounge with a feature fireplace with sliding patio door leading onto the rear garden. The kitchen features a range of matching wall units and base units, together with eye level electric oven, electric hob with extractor fan and space for appliances. In addition, there are two bedrooms, a fitted shower room. The property is double glazed and gas centrally heated. The property requires modernisation throughout.