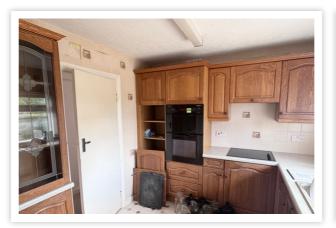

# AT A GLANCE...

A two bedroom semi-detached bungalow close to local amenities, with a substantial south facing rear garden. Features include; lounge with a feature fireplace with sliding patio door leading onto the rear garden. The kitchen features a range of matching wall units and base units, together with eye level electric oven, electric hob with extractor fan and space for appliances. In addition, there are two bedrooms, a fitted shower room. The property is double glazed and gas centrally heated. The property requires modernisation throughout.