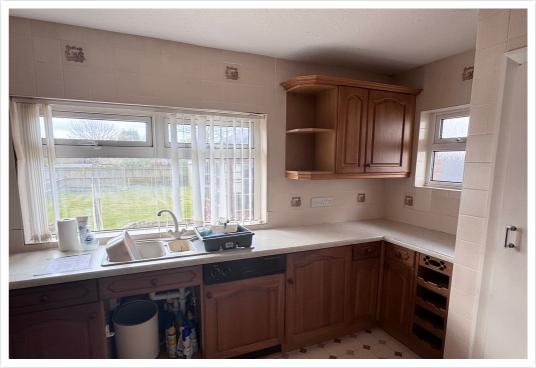

# AT A GLANCE...

A two bedroom semi-detached bungalow close to local amenities, with a substantial south facing rear garden. Features include; lounge with a feature fireplace with sliding patio door leading onto the rear garden. The kitchen features a range of matching wall units and base units, together with eye level electric oven, electric hob with extractor fan and space for appliances. In addition, there are two bedrooms, a fitted shower room. The property is double glazed and gas centrally heated. The property requires modernisation throughout.