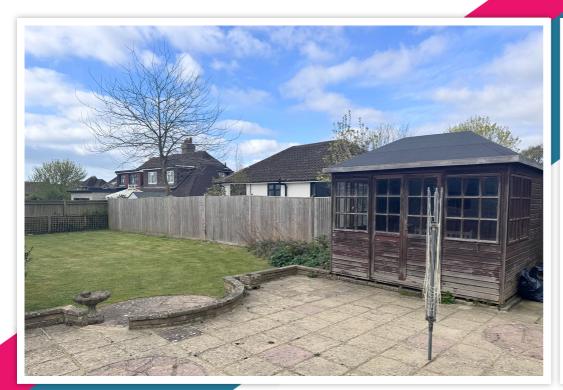

### **EXTERIOR:**

The rear garden is south-facing and predominantly laid to lawn with a variety of plants, shrubs and trees. There is a large patio area ideal for alfresco dining, a garden shed. To the front of the property there is a well maintained garden mainly laid to lawn, plants and shrubs with a paved pathway leading down the side to the front door.