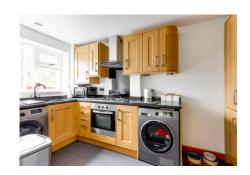

## Description

Accommodation comprises of spacious lounge/diner, a modern fitted kitchen with built in oven and gas hob benefiting from tiled flooring and under cabinet lighting. Upstairs there are two bedrooms, one double and one single. There is also a modern fitted bathroom comprising of enclosed bath with shower and screen, wash basin and W/C.