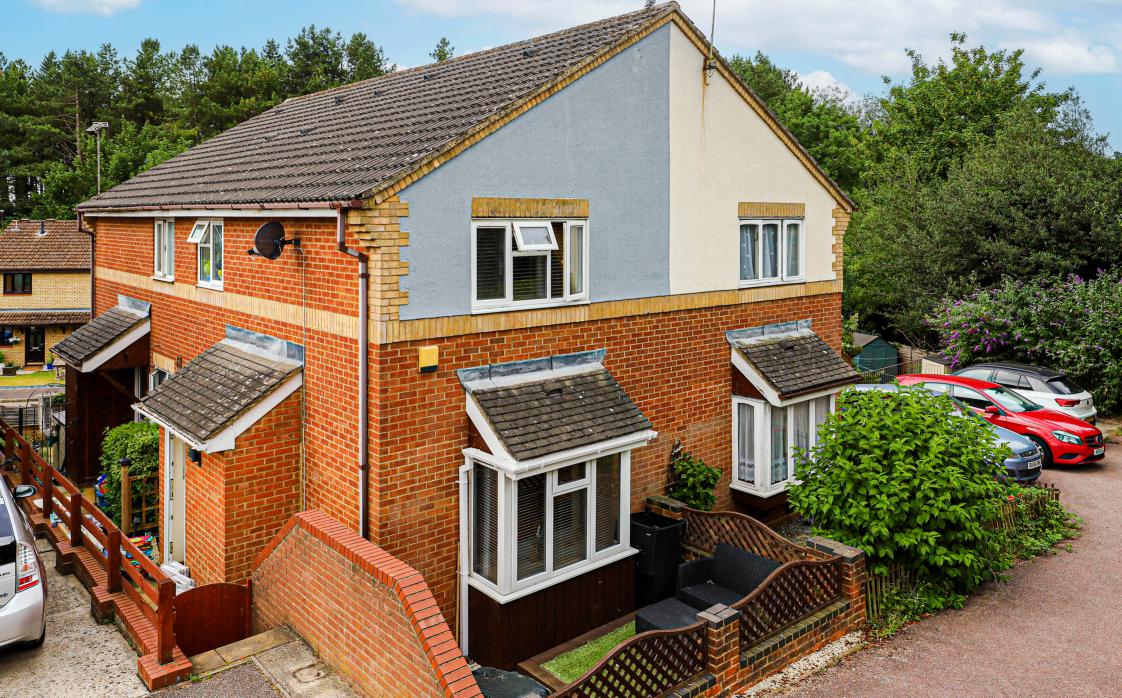

82 Wheatlands, Stevenage, Hertfordshire SG2 0JU

Approximate Gross Internal Floor Area : 48.30~sq m \ 519.89~sq ft Illustration for identification purposes only, measurements are approximate, not to scale.

## Description

Accommodation comprises of spacious lounge/diner, a modern fitted kitchen with built in oven and gas hob benefiting from tiled flooring and under cabinet lighting. Upstairs there are two bedrooms, one double and one single. There is also a modern fitted bathroom comprising of enclosed bath with shower and screen, wash basin and W/C.

Outside there is allocated parking and a small enclosed front garden providing a secluded place to enjoy.

Internal viewing a must!

Council Tax band C