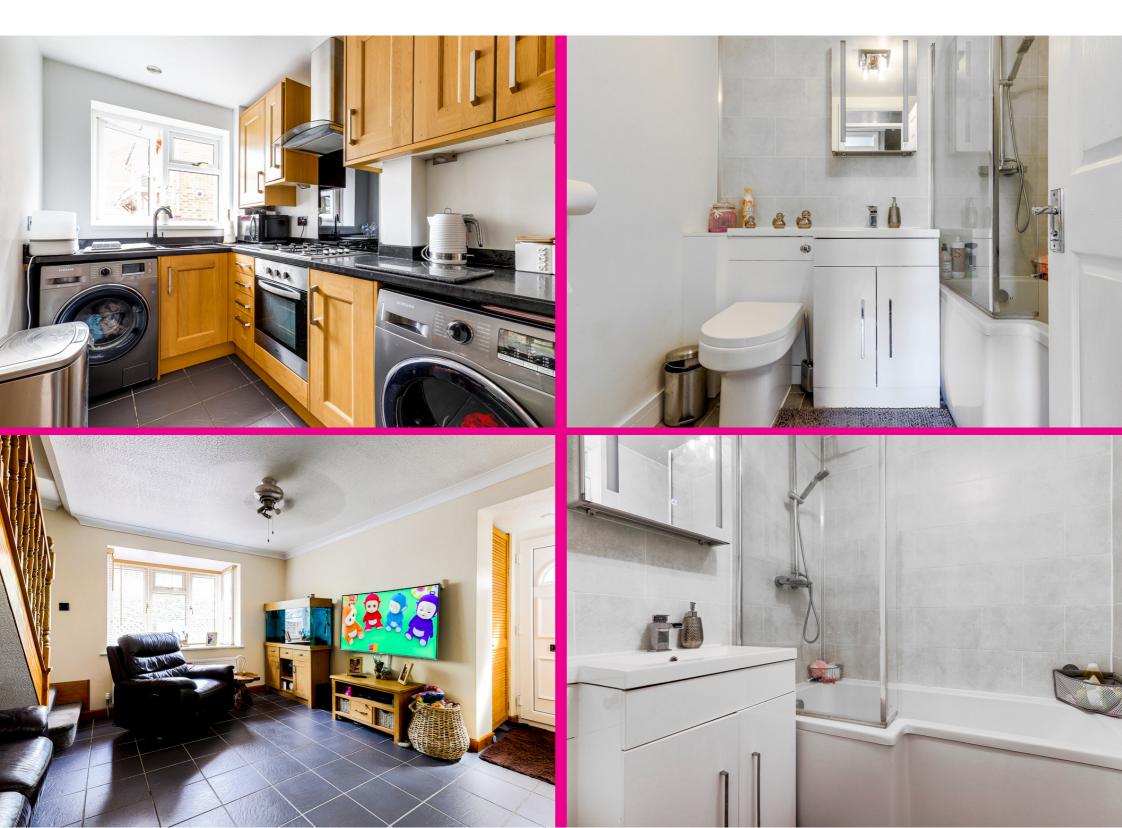

## Description

Accommodation comprises of spacious lounge/diner, a modern fitted kitchen with built in oven and gas hob benefiting from tiled flooring and under cabinet lighting. Upstairs there are two bedrooms, one double and one single. There is also a modern fitted bathroom comprising of enclosed bath with shower and screen, wash basin and W/C.