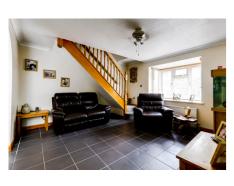

## Description

Accommodation comprises of spacious lounge/diner, a modern fitted kitchen with built in oven and gas hob benefiting from tiled flooring and under cabinet lighting. Upstairs there are two bedrooms, one double and one single. There is also a modern fitted bathroom comprising of enclosed bath with shower and screen, wash basin and W/C.