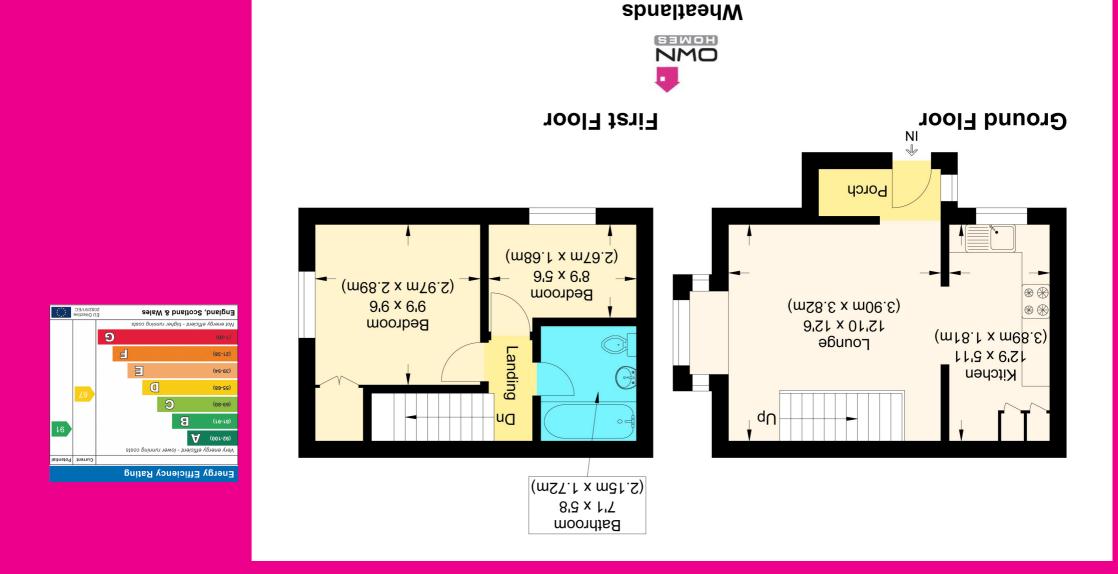

82 Wheatlands, Stevenage, Hertfordshire SG2 0JU

Approximate Gross Internal Floor Area : 48.30~sq m \ 519.89~sq ft Illustration for identification purposes only, measurements are approximate, not to scale.

## Description

Accommodation comprises of spacious lounge/diner, a modern fitted kitchen with built in oven and gas hob benefiting from tiled flooring and under cabinet lighting. Upstairs there are two bedrooms, one double and one single. There is also a modern fitted bathroom comprising of enclosed bath with shower and screen, wash basin and W/C.