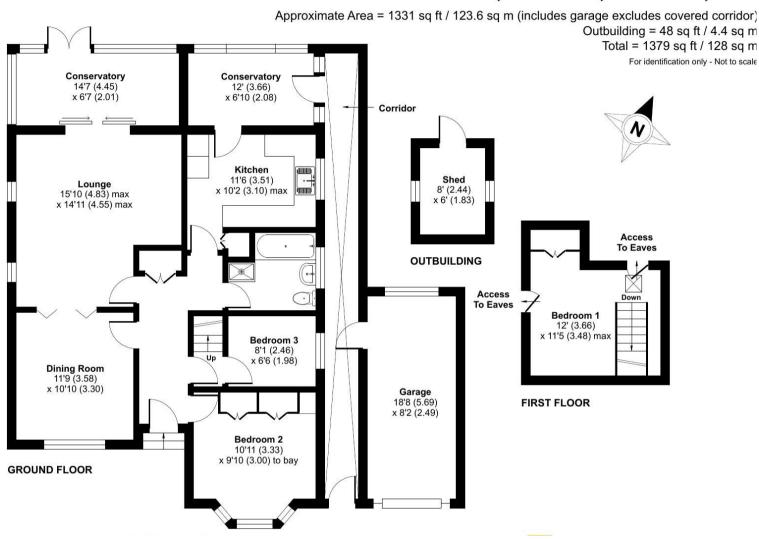

# 5 Wallace Close, Fairlands, Guildford, Surrey. GU3 3NP

- No Onward Chain
- Detached
- Three Bedrooms
- Lounge
- Dining Room

- Gas Central Heating
- Double Glazed
- Enclosed Rear Garden
- Must Be Seen
- Bathroom

PROPERTY DESCRIPTION

Situated on the ever popular Fairlands development this detached home comes to the market offering a buyer the opportunity to stamp their mark. Benefits include three bedrooms, lounge, dining room, four piece bathroom, conservatory and kitchen. Further benefits include gas central heating, double glazing, enclosed rear garden, garage and parking. Local amenities are nearby as are bus routes but to fully appreciate the accommodation viewings are highly recommended.

# **ROOM DESCRIPTIONS**

# **Ground Floor**

# **Entrance Hall**

Doors to:

#### **Bedroom**

Front aspect double glazed window, wardrobes, radiator

#### **Bedroom**

Side aspect double glazed window, radiator

# **Dining Room**

Front aspect double glazed window, radiator

### Lounge

Twp side aspect windows, radiator, doors to:

# Conservatory

Rear aspect window and doors

#### Kitchen

Side aspect double glazed window, range of eye and base level units, space for appliances

# Conservatory

Side aspect window and door.

#### **Bathroom**

Side aspect window, low level w.c, wash hand basin, panel enclosed bath, shower unit

# First Floor

#### **Bedroom**

Velux style window, eaves storage

#### Garden

Patio area with the remainder laid to lawn, shrub borders.

# Garage

Up and over door