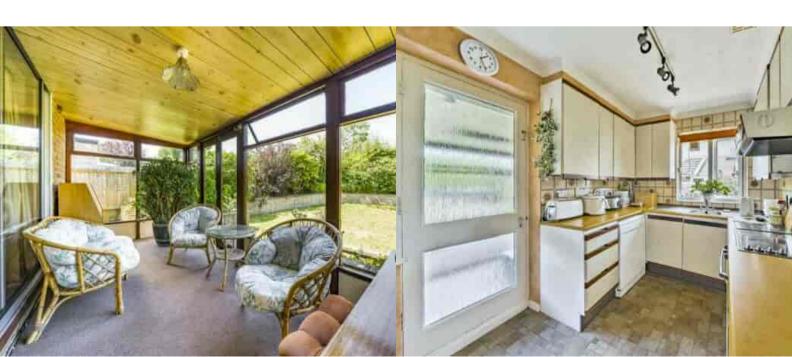

# Conservatory

Rear aspect window and doors

#### Kitchen

Side aspect double glazed window, range of eye and base level units, space for appliances

# Conservatory

Side aspect window and door.