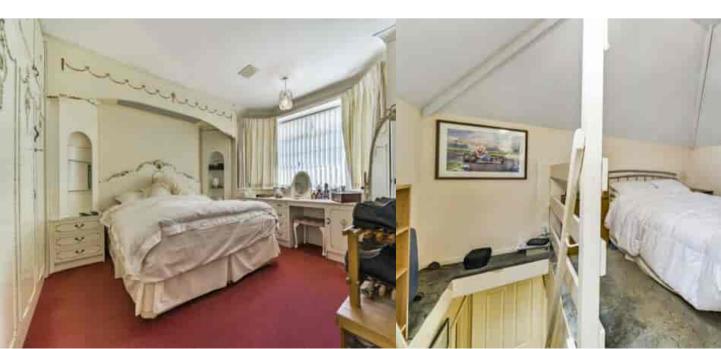

#### **Bedroom**

Front aspect double glazed window, wardrobes, radiator

#### **Bedroom**

Side aspect double glazed window, radiator

#### **Bedroom**

Velux style window, eaves storage