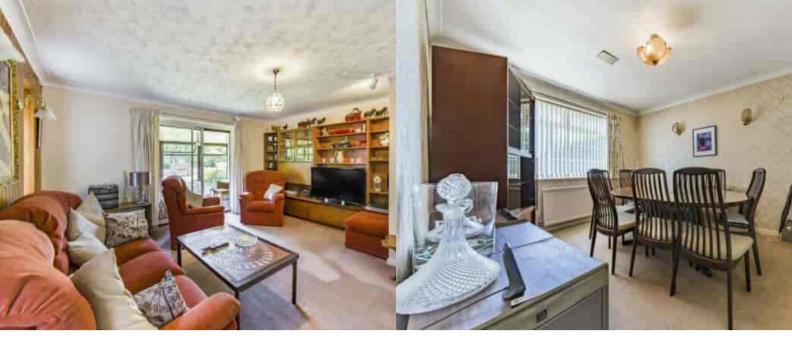

# **Dining Room**

Front aspect double glazed window, radiator

### Lounge

Twp side aspect windows, radiator, doors to: