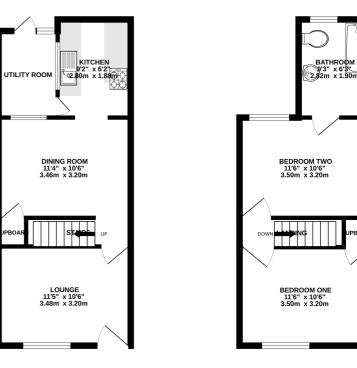

## Local Area

Chatham is located within the Medway towns with good transfer links by rail into Central London and Ebbsfleet International plus road connections to the M2/M25 & M20. Amenities include a bustling Town Centre, the Historic Dockyard, Capstone Ski & Snowboard centre and nearby Gillingham FC and Rochester Castle & Cathedral GROUND FLOOR 356 sq.ft. (33.1 sq.m.) approx.

1ST FLOOR 313 sq.ft. (29.1 sq.m.) approx.

TOTAL FLOOR AREA: 569 sq.ft (62.2 sq.m.) approx. White every antempt has been made to ensure the accuracy of the floorgies constanted in the measurement of decores and the standard standard