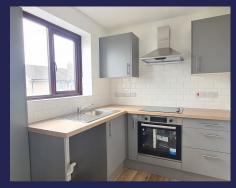

## FLAT 3 WESTONIA HOUSE, GREENWOOD ROAD, WESTON-SUPER-MARE

- DEPOSIT £1,095
- ALLOCATED PARKING SPACE
- 2 BEDROOMS

- NEW KITCHEN & **BATHROOM**
- NEW DECORATION AND **FLOORING**
- ELECTRIC HEATING

# Flat 3, Westonia House, Greenwood Road, Weston-super-Mare, North Somerset. BS22 6EX

A renovated and 2 Bedroom Apartment having newly fitted Kitchen, new Bathroom suite, new floor coverings and redecoration throughout.

#### **ACCOMMODATION:**

This 2 Bedroom flat which has been subject of a thorough renovation briefly comprises; Lounge with high retention Heater, New fitted Kitchen, 2 Bedrooms and Bathroom with new & ornate suite. The property has the advantage of electric heating, double glazing, allocated parking space and visitor parking spaces