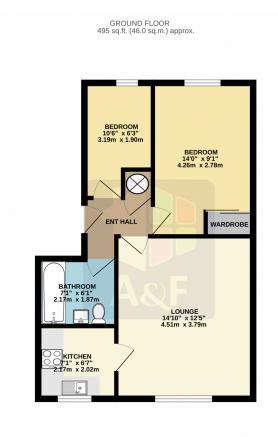

#### **ACCOMMODATION:**

This 2 Bedroom flat which has been subject of a thorough renovation briefly comprises; Lounge with high retention Heater, New fitted Kitchen, 2 Bedrooms and Bathroom with new & ornate suite. The property has the advantage of electric heating, double glazing, allocated parking space and visitor parking spaces

#### **AVAILABILITY:**

May 2024

TOTAL FLOOR AREA: 495 sq.ft. (46.0 sq.m.) approx. thinks every attempt has been made to ensure the accuracy of the floorplan contained here, measurement of doors, windows, command and yor drefer team are approximated and no responsibility to taken for any enromanded or the second of the second