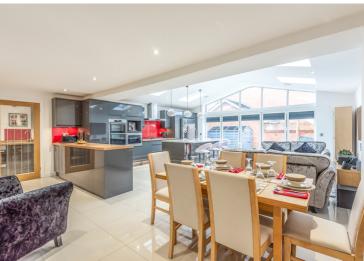

THE PROPERTY 29 Arcadia Close, Beggarwood, Basingstoke, HampshireRG22 4AJ EXPLORER £535,000 Freehold

EXPLORER - We are delighted to offer this extended 4 double bedroom detached family home. In our opinion the luxury refitted open plan kitchen/breakfast is the social hub of this wonderful property, with bi-fold doors, velux windows, remote controlled under floor heating, integrated dishwasher, built in fridge, integrated microwave, integrated wine cooler, double tower oven, 5 ring hob, and pop up plug sockets with USB.