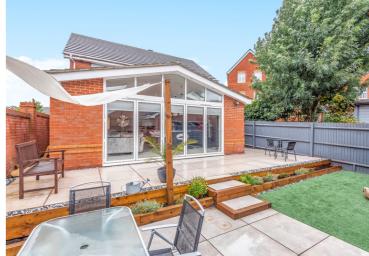

Further benefits include separate utility room, downstairs WC, converted garage creating additional reception room currently used a gym, front aspect spacious lounge, ensuite to master bedroom and family bathroom. Externally there is driveway parking to the front, with a well maintained garden to the rear. Viewings are highly recommended by the vendors sole agents.