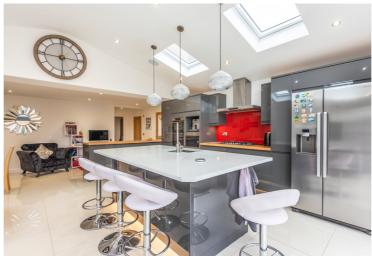

THE PROPERTY 29 Arcadia Close, Beggarwood, Basingstoke, HampshireRG22 4AJ EXPLORER £535,000 Freehold

EXPLORER - We are delighted to offer this extended 4 double bedroom detached family home. In our opinion the luxury refitted open plan kitchen/breakfast is the social hub of this wonderful property, with bi-fold doors, velux windows, remote controlled under floor heating, integrated dishwasher, built in fridge, integrated microwave, integrated wine cooler, double tower oven, 5 ring hob, and pop up plug sockets with USB.