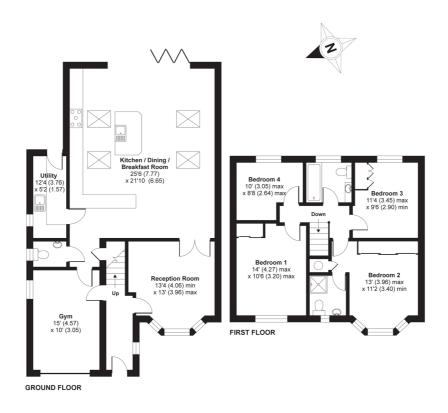

## Arcadia Close, Beggarwood, Basingstoke, RG2

APPROX. GROSS INTERNAL FLOOR AREA 1719 SQ FT 159.7 SQ METRES

Whilst every attempt has been made to ensure the accuracy of the floor plan contained here, measurements of doors, windows and rooms are approximate and no responsibility is taken for any error, omission or misstatement. These plans are for representation purposes only as defined by RICS Code of Measuring Practice and should be used as such by any prospective purchaser. Specifically no guarantee is given on the total square footage of the property if quoted on this plan. Any figure given is for initial guidance only and should not be relied on as a basis of valuation.

Copyright nichecom.co.uk 2019 Produced for Property Explorer REF: 513645