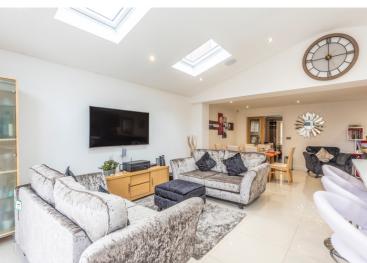

THE PROPERTY 29 Arcadia Close, Beggarwood, Basingstoke, HampshireRG22 4AJ EXPLORER £535,000 Freehold

EXPLORER - We are delighted to offer this extended 4 double bedroom detached family home. In our opinion the luxury refitted open plan kitchen/breakfast is the social hub of this wonderful property, with bi-fold doors, velux windows, remote controlled under floor heating, integrated dishwasher, built in fridge, integrated microwave, integrated wine cooler, double tower oven, 5 ring hob, and pop up plug sockets with USB.

Further benefits include separate utility room, downstairs WC, converted garage creating additional reception room currently used a gym, front aspect spacious lounge, ensuite to master bedroom and family bathroom. Externally there is driveway parking to the front, with a well maintained garden to the rear. Viewings are highly recommended by the vendors sole agents.